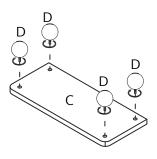

## RODUCT PART:

| А    | В   | С   | D     | Е   | F   |
|------|-----|-----|-------|-----|-----|
|      |     |     |       |     |     |
| 1PC  | 1PC | 1PC | 12PCS | 1PC | 1PC |
| G    | Н   | I   |       |     |     |
|      |     |     |       |     |     |
| 3PCS | 1PC | 1PC |       |     |     |

## STEP 4

STEP 6