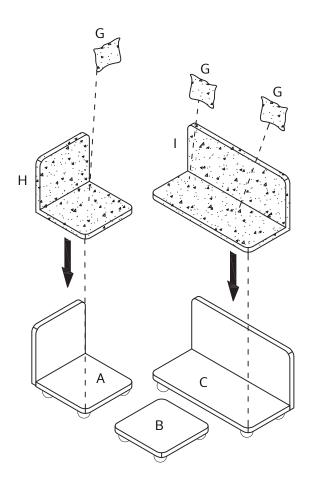

ter on adamp cloth. Do not use window cleaners or cleaning abrasives as they will scratch the surface and could damage the protective coating.

## **Customer Service**

For ques tions raga rding this product, or to receive raplacement or missing parts, please contact customer service based on your location. Please have ready the model number and part number(s) located in this assembly instruction sheet when you contact us.

Made in China





4PCS



## RODUCT PART:

| А    | В   | С   | D     | Е   | F   |
|------|-----|-----|-------|-----|-----|
|      |     |     |       |     |     |
| 1PC  | 1PC | 1PC | 12PCS | 1PC | 1PC |
| G    | Н   | I   |       |     |     |
|      |     |     |       |     |     |
| 3PCS | 1PC | 1PC |       |     |     |

STEP 1 STEP 2









## STEP 4









STEP 6