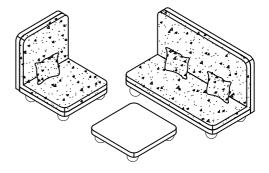

## RODUCT PART:

| А    | В   | С   | D     | Е   | F   |
|------|-----|-----|-------|-----|-----|
|      |     |     |       |     |     |
| 1PC  | 1PC | 1PC | 12PCS | 1PC | 1PC |
| G    | Н   | I   |       |     |     |
|      |     |     |       |     |     |
| 3PCS | 1PC | 1PC |       |     |     |