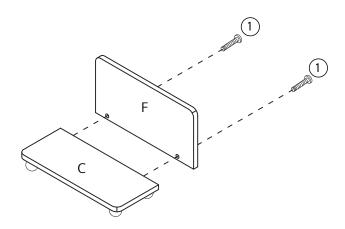

water on adamp cloth. Do not use window cleaners or cleaning abrasives as they will scratch the surface and could damage the protective coating.

## **Customer Service**

For ques tions raga rding this product, or to receive raplacement or missing parts, please contact customer service based on your location. Please have ready the model number and part number(s) located in this assembly instruction sheet when you contact us.

Made in China





4PCS



## RODUCT PART:

| А    | В   | С   | D     | Е   | F   |
|------|-----|-----|-------|-----|-----|
|      |     |     |       |     |     |
| 1PC  | 1PC | 1PC | 12PCS | 1PC | 1PC |
| G    | Н   | I   |       |     |     |
|      |     |     |       |     |     |
| 3PCS | 1PC | 1PC |       |     |     |

STEP 1 STEP 2









## STEP 4









STEP 6