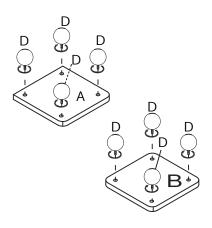

## RODUCT PART:

| А    | В   | С   | D     | Е   | F   |
|------|-----|-----|-------|-----|-----|
|      |     |     |       |     |     |
| 1PC  | 1PC | 1PC | 12PCS | 1PC | 1PC |
| G    | Н   | I   |       |     |     |
|      |     |     |       |     |     |
| 3PCS | 1PC | 1PC |       |     |     |

STEP 1 STEP 2