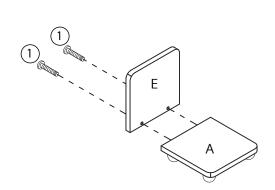

d water on adamp cloth. Do not use window cleaners or cleaning abrasives as they will scratch the surface and could damage the protective coating.

## **Customer Service**

For ques tions raga rding this product, or to receive raplacement or missing parts, please contact customer service based on your location. Please have ready the model number and part number(s) located in this assembly instruction sheet when you contact us.

Made in China





4PCS



## RODUCT PART:

| А    | В   | С   | D     | Е   | F   |
|------|-----|-----|-------|-----|-----|
|      |     |     |       |     |     |
| 1PC  | 1PC | 1PC | 12PCS | 1PC | 1PC |
| G    | Н   | I   |       |     |     |
|      |     |     |       |     |     |
| 3PCS | 1PC | 1PC |       |     |     |

STEP 1 STEP 2









## STEP 4









STEP 6