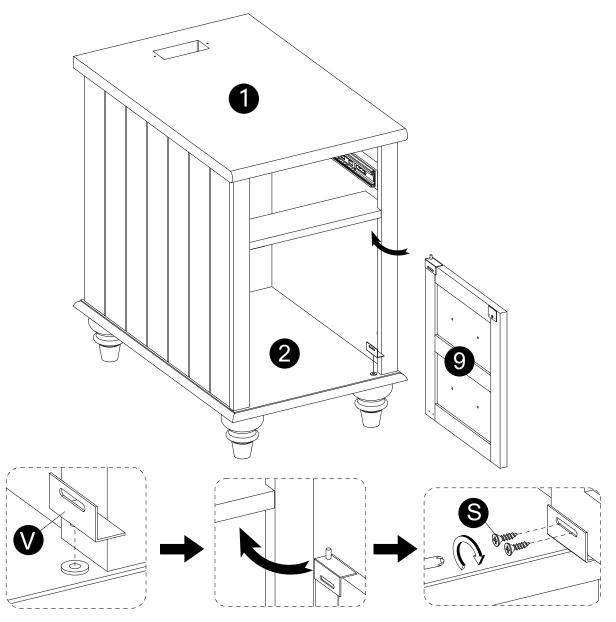

- · Attach hinge-top (W) to panel (9) with screws (S) correctly.
- Attach part (R) to panel (9) with screw (S) correctly.

· Attach handles (H) to panel (9) with bolts (I) correctly.

· Insert door shaft support (U) into panels (2,7).

- · Insert Hinge-bottom (V) to panel (2).
- Insert panel (9) to panel (2).
- · Attach Hinge-bottom (V) to panel (9) with screws (S).

- · Attach panels (11,12) to panel (13) with screws (L) correctly.
- · Carefully slide panels (14) into place along the bottom of the assembly.