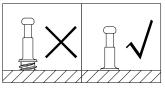

- · Attach hinge-top (W) to panel (9) with screws (S) correctly.
- Attach part (R) to panel (9) with screw (S) correctly.

· Attach handles (H) to panel (9) with bolts (I) correctly.

· Insert door shaft support (U) into panels (2,7).

## STALLATION TEPS

- · Screw cam bolts (G) into panel (10).
- Attach handle (H) to panel (10) with bolts (I) correctly.

· Insert and secure cam locks (F) to panels (11,12) to lock it.

· Stick stickers (X) on cam locks (D).