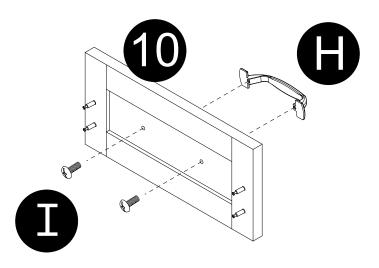

- · Attach hinge-top (W) to panel (9) with screws (S) correctly.
- Attach part (R) to panel (9) with screw (S) correctly.

· Attach handles (H) to panel (9) with bolts (I) correctly.

· Insert door shaft support (U) into panels (2,7).

## STALLATION TEPS

- · Screw cam bolts (G) into panel (10).
- Attach handle (H) to panel (10) with bolts (I) correctly.

· Insert and secure cam locks (F) to panels (11,12) to lock it.

· Stick stickers (X) on cam locks (D).