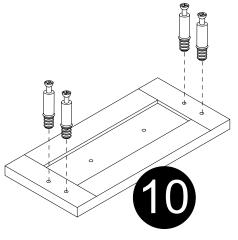

## STALLATION TEPS

- · Screw cam bolts (G) into panel (10).
- Attach handle (H) to panel (10) with bolts (I) correctly.

· Insert and secure cam locks (F) to panels (11,12) to lock it.

· Stick stickers (X) on cam locks (D).