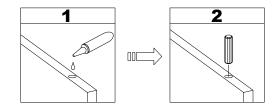

- · Screw cam bolts(E) into panels(3,4,5).
- · Insert dowels(B) into panels(3,4).
- · Insert dowels(C) into panel(6).

• The provided glue(A) is to secure wood dowels(B) in place. When first inserting dowels, locate the appropriate hole for the dowel, place a small amount of glue in the hole and insert the dowel. Wipe away excess glue immediately.

• In future assembly steps when dowels are necessary to attach assembly parts together, place a small amount of glue on the end of the dowel before attaching parts together.

Wipe away excess glue immediately.