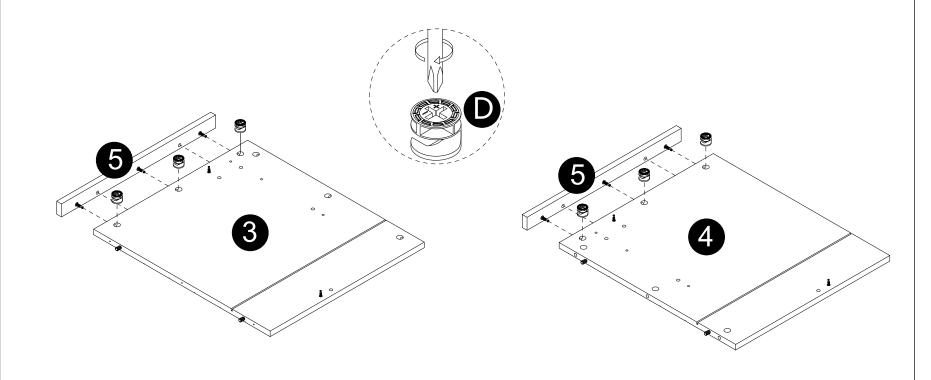

Philips head screwdriver required for assembly (not included)

- · Attach panels (5) to panels (3,4).
- Insert and secure cam locks (D) to panels (3,4) to lock it.

· Separate the slider bracket from the slider arm as per diagram.

· Attach slider arms to panels (3,4) with screws (S) correctly.

- · Insert dowels (B) into panels (7,16).
- · Attach part (P) to panel (7) with screws (Q) correctly.

- · Attach panels (3,4) to panels (7,16).
- Insert and secure cam locks (D) to panels (7,16) to lock it.