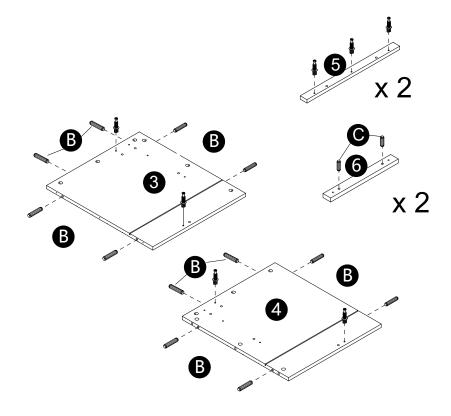

- · Screw cam bolts(E) into panels(3,4,5).
- · Insert dowels(B) into panels(3,4).
- · Insert dowels(C) into panel(6).

• The provided glue(A) is to secure wood dowels(B) in place. When first inserting dowels, locate the appropriate hole for the dowel, place a small amount of glue in the hole and insert the dowel. Wipe away excess glue immediately.

• In future assembly steps when dowels are necessary to attach assembly parts together, place a small amount of glue on the end of the dowel before attaching parts together.

Wipe away excess glue immediately.

Philips head screwdriver required for assembly (not included)

- · Attach panels (5) to panels (3,4).
- Insert and secure cam locks (D) to panels (3,4) to lock it.

· Separate the slider bracket from the slider arm as per diagram.