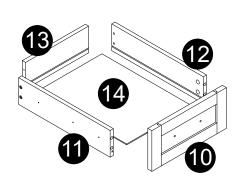

- · Insert Hinge-bottom (V) to panel (2).
- Insert panel (9) to panel (2).
- · Attach Hinge-bottom (V) to panel (9) with screws (S).

- · Attach panels (11,12) to panel (13) with screws (L) correctly.
- · Carefully slide panels (14) into place along the bottom of the assembly.

## STALLATION TEPS

- · Screw cam bolts (G) into panel (10).
- Attach handle (H) to panel (10) with bolts (I) correctly.

· Insert and secure cam locks (F) to panels (11,12) to lock it.

· Stick stickers (X) on cam locks (D).