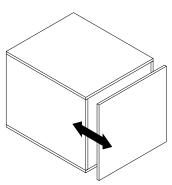

. To adjust side ways.

Loosen screws (S) and adjust door, then tighten screws (S).

. To adjust depth.

Loosen screws (Q) and adjust Magnetic catch (P), then tighten screws (Q).