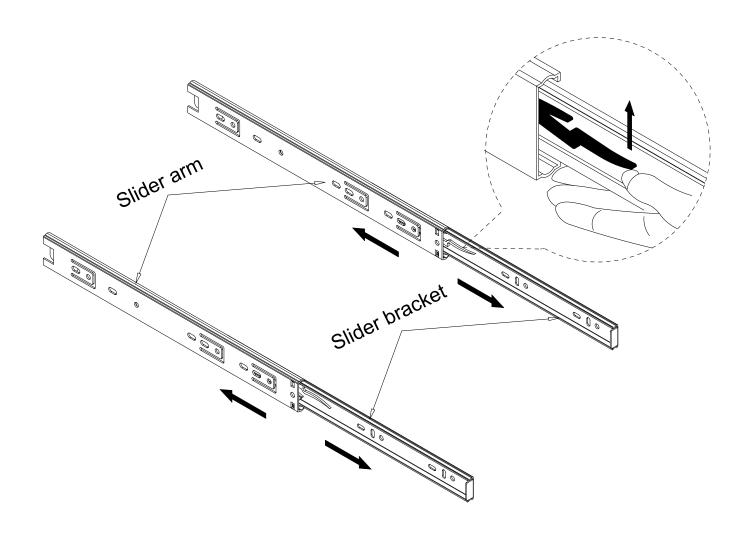

Philips head screwdriver required for assembly (not included)

- · Attach panels (5) to panels (3,4).
- Insert and secure cam locks (D) to panels (3,4) to lock it.

· Separate the slider bracket from the slider arm as per diagram.

· Attach slider arms to panels (3,4) with screws (S) correctly.

- · Insert dowels (B) into panels (7,16).
- · Attach part (P) to panel (7) with screws (Q) correctly.

- · Attach panels (3,4) to panels (7,16).
- Insert and secure cam locks (D) to panels (7,16) to lock it.