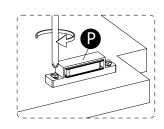

· Attach slider arms to panels (3,4) with screws (S) correctly.

- · Insert dowels (B) into panels (7,16).
- · Attach part (P) to panel (7) with screws (Q) correctly.

- · Attach panels (3,4) to panels (7,16).
- Insert and secure cam locks (D) to panels (7,16) to lock it.

. To adjust side ways.

Loosen screws (S) and adjust door, then tighten screws (S).

. To adjust depth.

Loosen screws (Q) and adjust Magnetic catch (P), then tighten screws (Q).