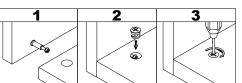

- · Screw cam bolts(E) into panels(3,4,5).
- · Insert dowels(B) into panels(3,4).
- · Insert dowels(C) into panel(6).

• The provided glue(A) is to secure wood dowels(B) in place. When first inserting dowels, locate the appropriate hole for the dowel, place a small amount of glue in the hole and insert the dowel. Wipe away excess glue immediately.

• In future assembly steps when dowels are necessary to attach assembly parts together, place a small amount of glue on the end of the dowel before attaching parts together.

Wipe away excess glue immediately.