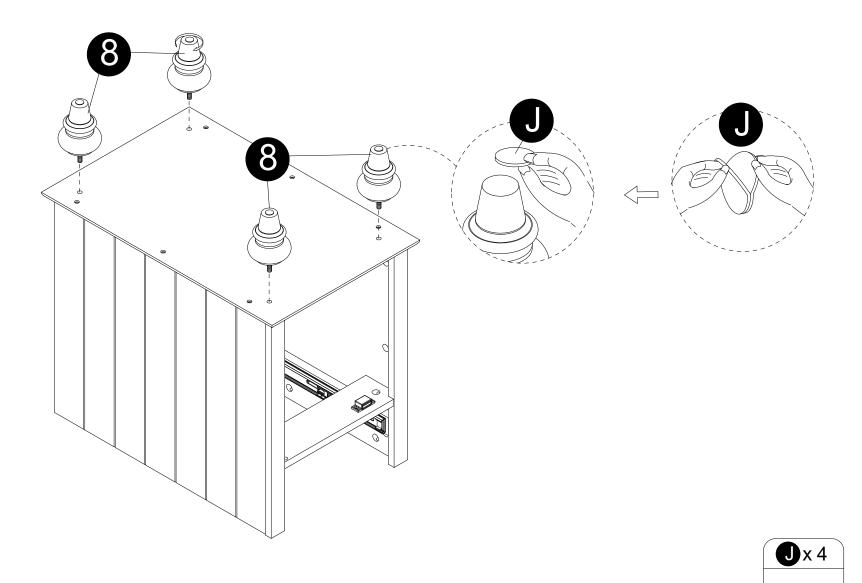

· Attach panel (2) to panels (3,4) with screws (M) correctly.

Stick the Footpads (J) to legs (8).

- · Stick stickers (X) on legs (8).
- · Slide panel (15) into designated area correctly.

· Secure parts (N) to panel (15) with screws (O).

- · Insert Hinge-bottom (V) to panel (2).
- Insert panel (9) to panel (2).
- · Attach Hinge-bottom (V) to panel (9) with screws (S).

- · Attach panels (11,12) to panel (13) with screws (L) correctly.
- · Carefully slide panels (14) into place along the bottom of the assembly.