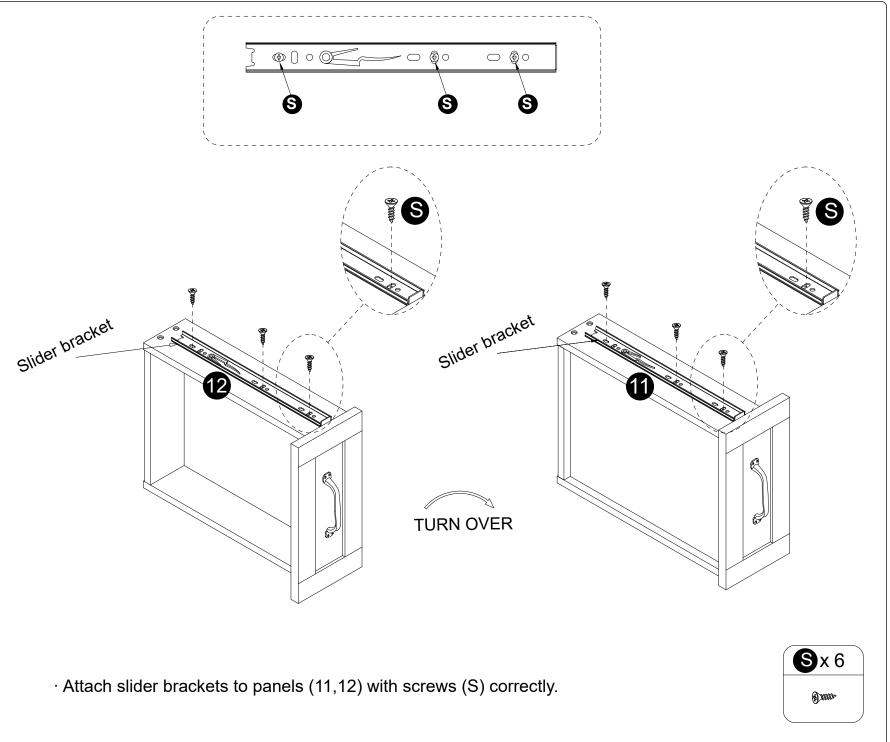

· Attach slider arms to panels (3,4) with screws (S) correctly.

- · Insert dowels (B) into panels (7,16).
- · Attach part (P) to panel (7) with screws (Q) correctly.

- · Attach panels (3,4) to panels (7,16).
- Insert and secure cam locks (D) to panels (7,16) to lock it.

- · Insert Hinge-bottom (V) to panel (2).
- Insert panel (9) to panel (2).
- · Attach Hinge-bottom (V) to panel (9) with screws (S).

- · Attach panels (11,12) to panel (13) with screws (L) correctly.
- · Carefully slide panels (14) into place along the bottom of the assembly.

## STALLATION TEPS

- · Screw cam bolts (G) into panel (10).
- Attach handle (H) to panel (10) with bolts (I) correctly.

· Insert and secure cam locks (F) to panels (11,12) to lock it.

· Stick stickers (X) on cam locks (D).