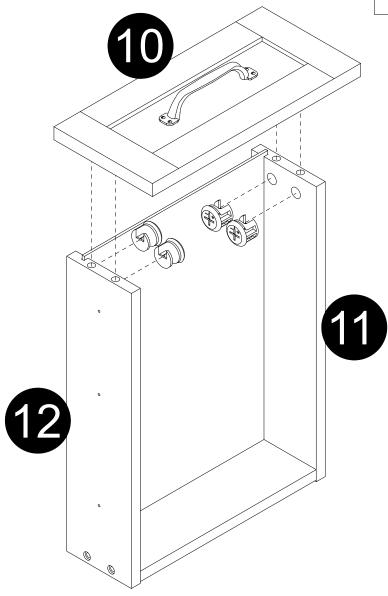

- · Insert Hinge-bottom (V) to panel (2).
- Insert panel (9) to panel (2).
- · Attach Hinge-bottom (V) to panel (9) with screws (S).

- · Attach panels (11,12) to panel (13) with screws (L) correctly.
- · Carefully slide panels (14) into place along the bottom of the assembly.

## STALLATION TEPS

- · Screw cam bolts (G) into panel (10).
- Attach handle (H) to panel (10) with bolts (I) correctly.

· Insert and secure cam locks (F) to panels (11,12) to lock it.

· Stick stickers (X) on cam locks (D).