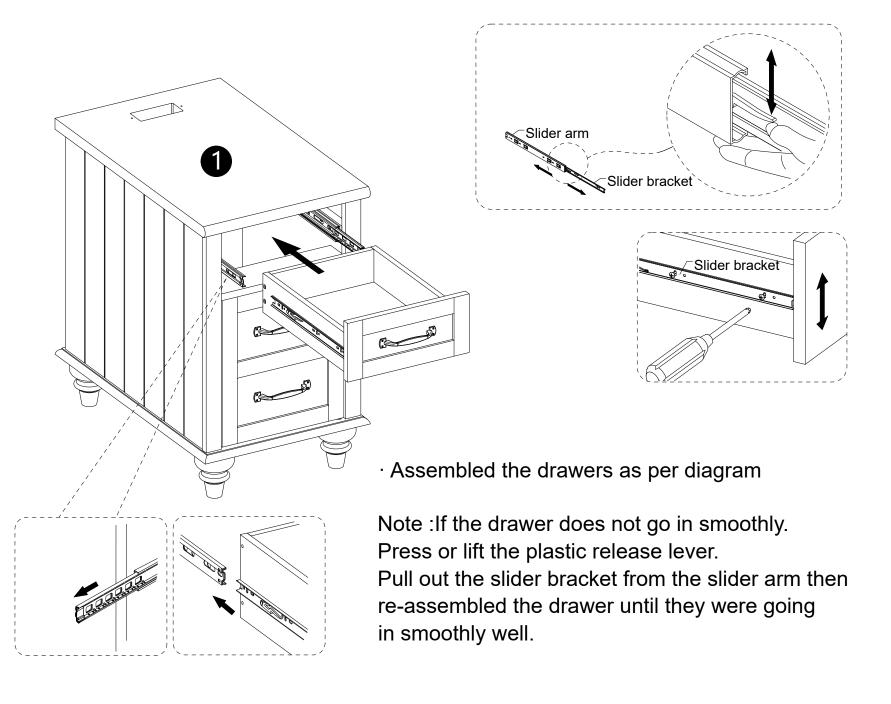

. To adjust side ways.

Loosen screws (S) and adjust door, then tighten screws (S).

. To adjust depth.

Loosen screws (Q) and adjust Magnetic catch (P), then tighten screws (Q).