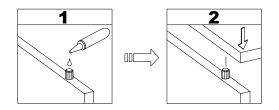

- · Screw cam bolts(E) into panels(3,4,5).
- · Insert dowels(B) into panels(3,4).
- · Insert dowels(C) into panel(6).

• The provided glue(A) is to secure wood dowels(B) in place. When first inserting dowels, locate the appropriate hole for the dowel, place a small amount of glue in the hole and insert the dowel. Wipe away excess glue immediately.

• In future assembly steps when dowels are necessary to attach assembly parts together, place a small amount of glue on the end of the dowel before attaching parts together.

Wipe away excess glue immediately.