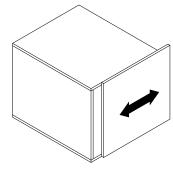

. To adjust side ways.

Loosen screws (S) and adjust door, then tighten screws (S).

. To adjust depth.

Loosen screws (Q) and adjust Magnetic catch (P), then tighten screws (Q).