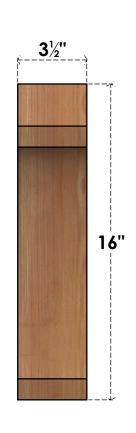

## BRC04X12X16LEC00SWR

3 1/2"W X 12"D X 16"H LEGACY SMOOTH BRACE, WESTERN RED CEDAR

SIDE

## **FRONT**

**EKENA MILLWORK** 2300 WEST MAIN ST. CLARKSVILLE, TX 75426 TOLL FREE: 866-607-0453 WWW.EKENAMILLWORK.COM