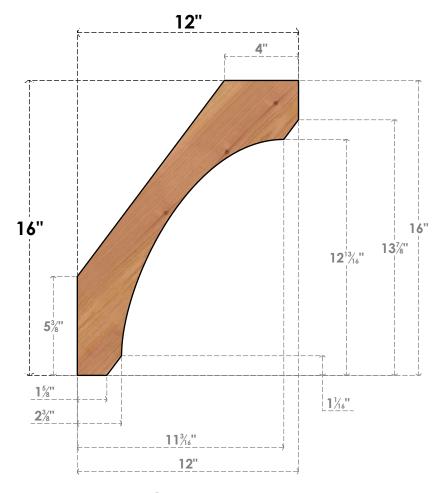

## BRC04X12X16LEC00SWR

3 1/2"W X 12"D X 16"H LEGACY SMOOTH BRACE, WESTERN RED CEDAR

SIDE

## **NOTES**

- 1. INSTALLATION TO BE COMPLETED IN ACCORDANCE WITH MANUFACTURER'S SPECIFICATIONS.
  2. DRAWING MAY NOT BE TO SCALE
- 3. THIS DRAWING IS INTENDED FOR DESIGN AND PLANNING PURPOSES ONLY.
- 4. ALL INFORMATION CONTAINED HEREIN WAS CURRENT AT THE TIME OF DEVELOPMENT BUT MUST BE REVIEWED AND APPROVED BY THE PRODUCT MANUFACTURER TO BE CONSIDERED ACCURATE.
- 5. PRODUCTS ARE NOT KILN DRIED. THIS ITEM IS UNIQUE AND WILL CONTAIN THE NATURAL VARIATIONS THAT THE WOOD SPECIES OFFERS. THIS MAY RESULT IN VARIATIONS UP TO 1/4"