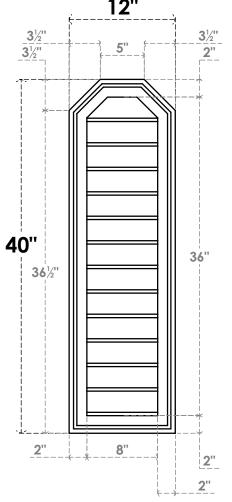

## GVPOT12X4002SN

12"W X 40"H OCTAGONAL TOP SURFACE MOUNT PVC GABLE VENT: NON-FUNCTIONAL, W/ 2"W X 1-1/2"P BRICKMOULD FRAME 12"

LOUVER HEIGHT: 2 3/4"

LOUVER QTY: 13

**FRONT** 

SIDE

EKENA MILLWORK 2300 WEST MAIN ST. CLARKSVILLE, TX 75426 TOLL FREE: 866-607-0453 WWW.EKENAMILLWORK.COM