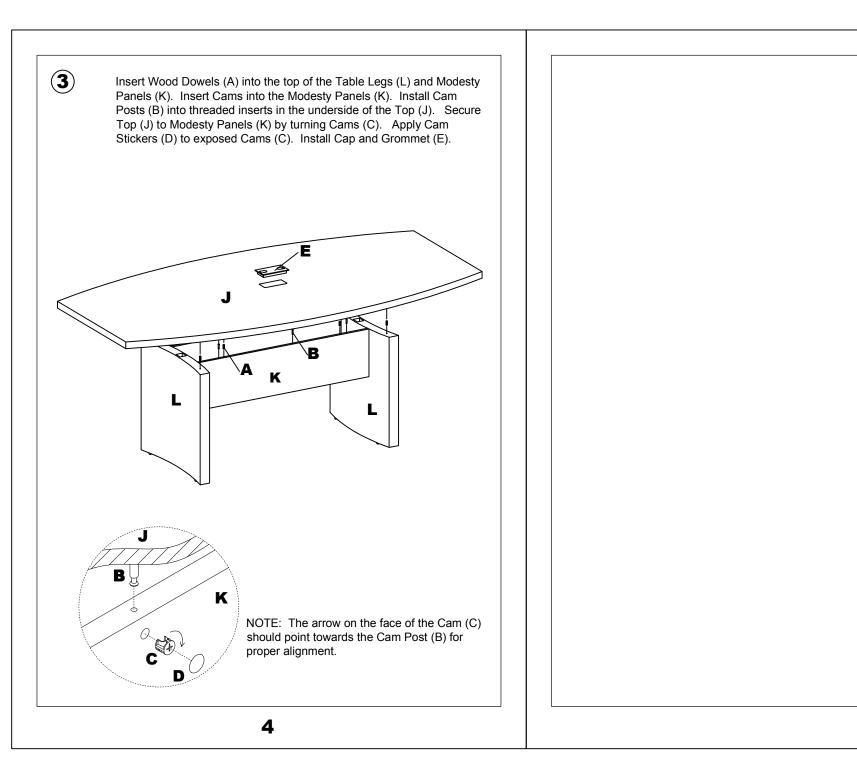

\*\*Denotes Color Code

 $(\mathbf{2})$ 

**<u>DO NOT</u>** assemble table with top to floor. Table must be assembled in an upright position only.

Insert Wood Dowels (A) and Cams (C) into Modesty Panels (K). Install Cam Posts (B) into threaded inserts in Table Legs (L). Insert Cams (C) and install Levelers (F) into Table Legs (L). Secure Modesty Panels (K) to Table Legs (L) by turning Cams (C).