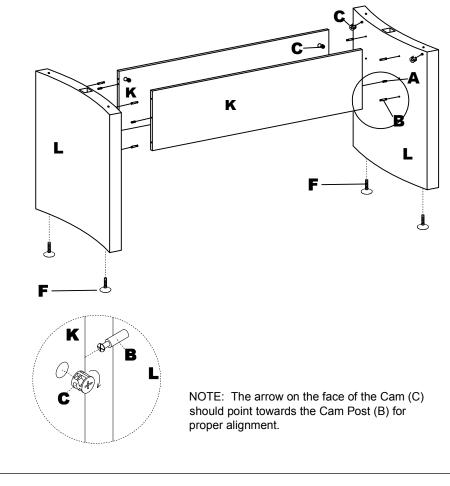

\*\*Denotes Color Code

 $(\mathbf{2})$ 

**<u>DO NOT</u>** assemble table with top to floor. Table must be assembled in an upright position only.

Insert Wood Dowels (A) and Cams (C) into Modesty Panels (K). Install Cam Posts (B) into threaded inserts in Table Legs (L). Insert Cams (C) and install Levelers (F) into Table Legs (L). Secure Modesty Panels (K) to Table Legs (L) by turning Cams (C).