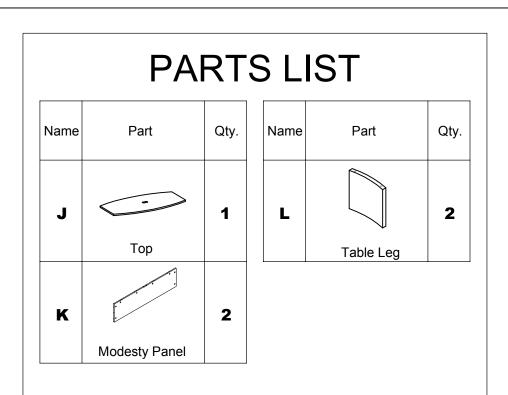

\*\*Denotes Color Code

 $(\mathbf{2})$ 

**<u>DO NOT</u>** assemble table with top to floor. Table must be assembled in an upright position only.

Insert Wood Dowels (A) and Cams (C) into Modesty Panels (K). Install Cam Posts (B) into threaded inserts in Table Legs (L). Insert Cams (C) and install Levelers (F) into Table Legs (L). Secure Modesty Panels (K) to Table Legs (L) by turning Cams (C).