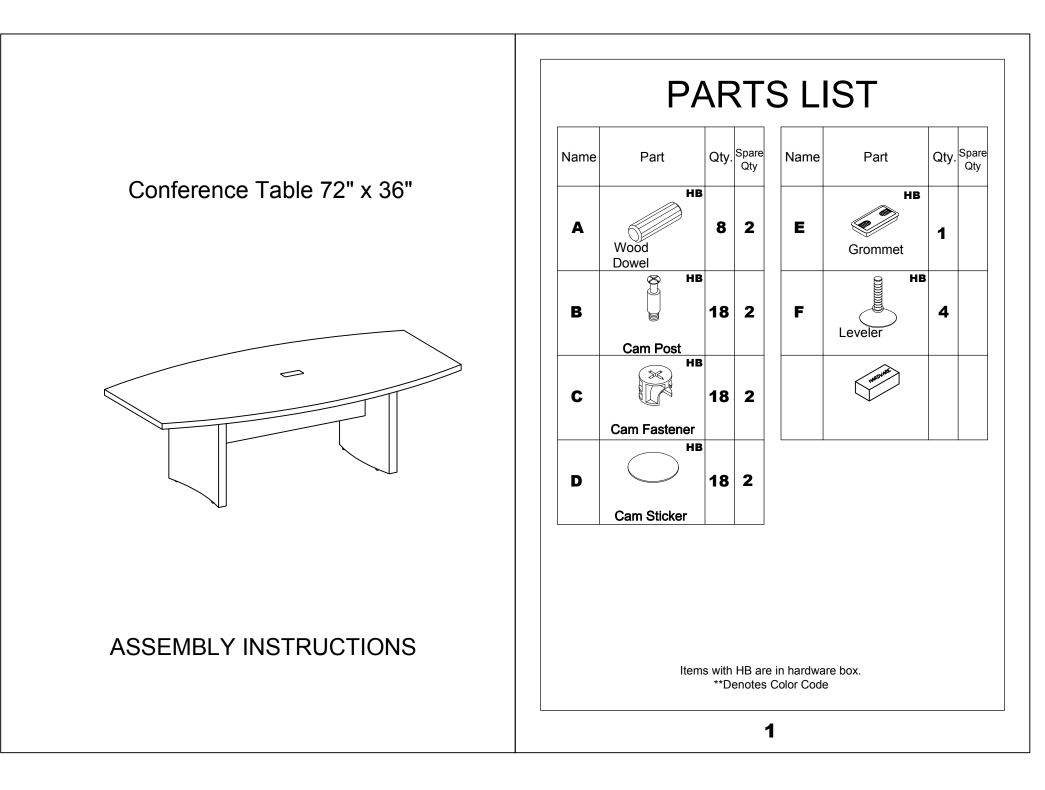

## **IMPORTANT!**

## Review ALL instructions before beginning assembly .

These instructions are provided to avoid problems that may occur from improper assembly or installation. Mayline and/or its distributor are not responsible for failure resulting from improper assembly or installation of this product. Moreover, all warranties are void for failure to follow these assembly instructions.

\*\*Denotes Color Code

 $(\mathbf{2})$ 

**<u>DO NOT</u>** assemble table with top to floor. Table must be assembled in an upright position only.

Insert Wood Dowels (A) and Cams (C) into Modesty Panels (K). Install Cam Posts (B) into threaded inserts in Table Legs (L). Insert Cams (C) and install Levelers (F) into Table Legs (L). Secure Modesty Panels (K) to Table Legs (L) by turning Cams (C).