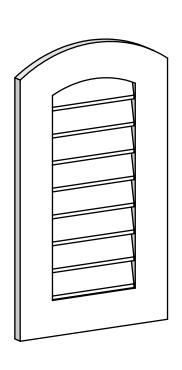

## GVPAR16X2801SN

16"W X 28"H ARCH TOP SURFACE MOUNT PVC GABLE VENT: NON-FUNCTIONAL, W/ 3-1/2"W X 1"P STANDARD FRAME

**FRONT** 

SIDE

LOUVER HEIGHT: 2 5/8"

LOUVER QTY: 8

EKENA MILLWORK 2300 WEST MAIN ST. CLARKSVILLE, TX 75426 TOLL FREE: 866-607-0453 WWW.EKENAMILLWORK.COM