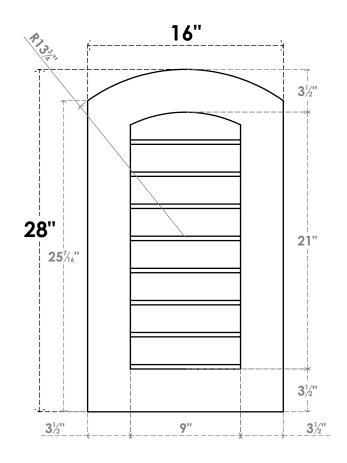

## GVPAR16X2801SN

16"W X 28"H ARCH TOP SURFACE MOUNT PVC GABLE VENT: NON-FUNCTIONAL, W/ 3-1/2"W X 1"P STANDARD FRAME

**FRONT** 

SIDE

LOUVER HEIGHT: 2 5/8"

LOUVER QTY: 8

EKENA MILLWORK 2300 WEST MAIN ST. CLARKSVILLE, TX 75426 TOLL FREE: 866-607-0453 WWW.EKENAMILLWORK.COM