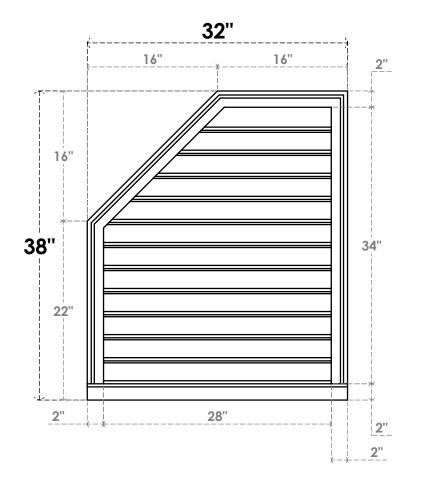

## GVPOL32X3803SF

32"W X 38"H HALF OCTAGON TOP LEFT SURFACE MOUNT PVC GABLE VENT: FUNCTIONAL, W/ 2"W X 2"P BRICKMOULD SILL FRAME

**VENTING AREA: 69.09 SQ IN** LOUVER HEIGHT: 2 7/8"

LOUVER QTY: 12

**FRONT** 

SIDE

EKENA MILLWORK 2300 WEST MAIN ST. CLARKSVILLE, TX 75426 TOLL FREE: 866-607-0453 WWW.EKENAMILLWORK.COM

- 1. INSTALLATION TO BE COMPLETED IN ACCORDANCE WITH MANUFACTURER'S SPECIFICATIONS.
  2. DRAWING MAY NOT BE TO SCALE