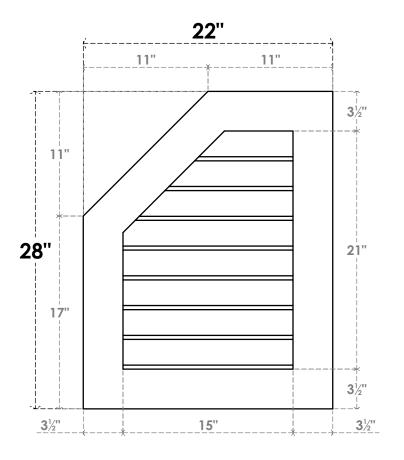

## **GVPOL22X2801SN**

22"W X 28"H HALF OCTAGON TOP LEFT SURFACE MOUNT PVC GABLE VENT: NON-FUNCTIONAL, W/ 3-1/2"W X 1"P STANDARD FRAME

**FRONT** 

SIDE

LOUVER HEIGHT: 2 5/8" LOUVER QTY: 8

1. INSTALLATION TO BE COMPLETED IN ACCORDANCE WITH MANUFACTURER'S SPECIFICATIONS.
2. DRAWING MAY NOT BE TO SCALE