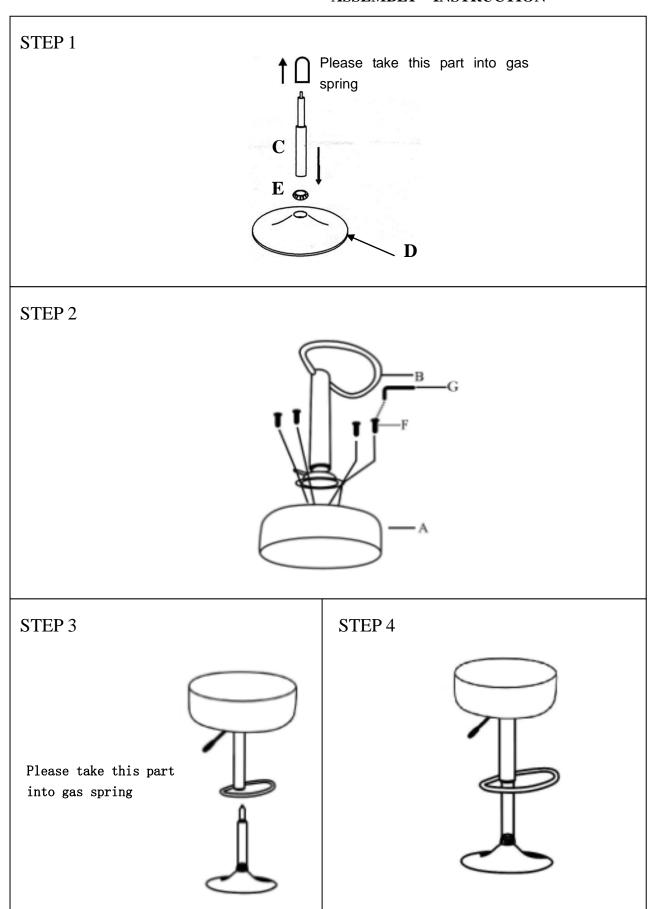

## **ASSEMBLY INSTRUCTION**

# Assembly Instruction

#### **ASSEMBLY TIPS:**

- 1. Remove hardware from box and sort by size.
- 2. Please check to see that all hardware and parts are present prior to start of assembly.
- 3. Please follow attached instructions in the same sequence as numbered to assure fast & easy assembly. Warning!
  - 1. Don't attempt to repair or modify parts that are broken or defective. Please contact the store immediately.
  - 2. This prodct is for home use only and not intended for commercial establishment.

#### PARTS IDENTIFICATION

| A : CH                              | PC PC           | В: | FOOT REST | 1PC  |
|-------------------------------------|-----------------|----|-----------|------|
| C: GAS SPRING D: CHAIR BASE 1PC 1PC |                 |    |           |      |
| E: COVER RING  1PC                  |                 |    |           |      |
| Z HARDWARE PACKAGE                  |                 |    |           |      |
| NO                                  | DESCRIPTION     |    | FIGURE    | Q'TY |
| 1                                   | BOLTS M6x14mm   |    |           | 4PCS |
| 2                                   | ALLEN WRENCH M6 |    |           | 1PC  |

### ASSEMBLY INSTRUCTION