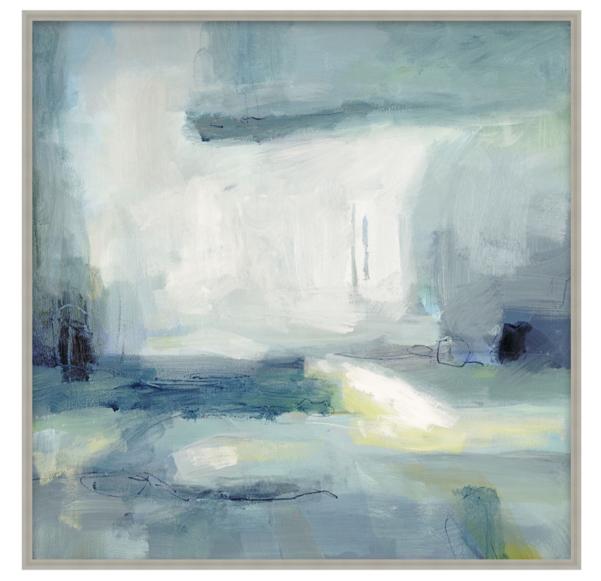

## D2797S55932-4742

Plane of Existence 1 is a magnificent work of art on canvas. Displaying a mastery of composition, technique, and color theory, a figure-ground perspective is expertly established, allowing the viewer an appreciation of the separation of foreground and background. In the distance, a light grey sky is broken up by a darker palette of iron, ash, and grey. Along the horizon, a sharp slate adds a sense of depth and dimension. Abstract and textural, Plane of Existence 1 is a masterful composition on canvas. Part of the carefully curated ART by TA collection.