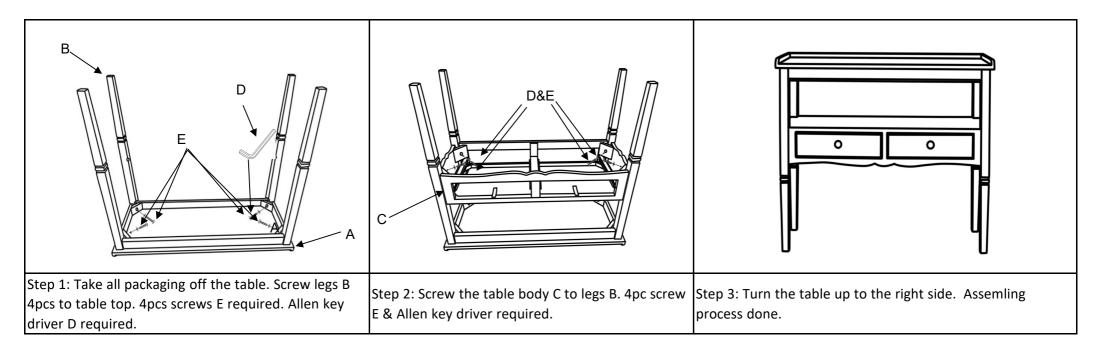

## Part List and Hardware List

| PIECE | DESCRIPTION           | PICTURE   | QUANTITY |
|-------|-----------------------|-----------|----------|
| А     | Table Top             |           | 1X       |
| В     | Legs                  |           | 4X       |
| С     | Table Body            |           | 1X       |
| D     | Allen Key Driver      | J         | 1X       |
| E     | Allen Bot 8x1.41x38mm | []0000000 | 8X       |