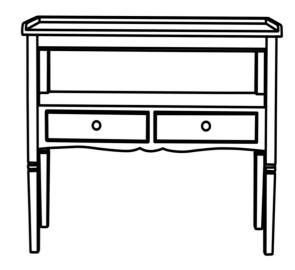

ed with water or furniture polish. On highly used surfaces we recommend applying a quality paste wax which should be used on a regular basis to provide additional protection from sratches and spills. How often you apply the wax depends on how much wear the furniture receives.

## Part List and Hardware List

| PIECE | DESCRIPTION           | PICTURE   | QUANTITY |
|-------|-----------------------|-----------|----------|
| А     | Table Top             |           | 1X       |
| В     | Legs                  |           | 4X       |
| С     | Table Body            |           | 1X       |
| D     | Allen Key Driver      | J         | 1X       |
| E     | Allen Bot 8x1.41x38mm | []0000000 | 8X       |

# **SAFAVIEH** FURNITURE

#### Item# CNS5746

Product Dimensions: 35.4"W x 13"D x 29.5"H



## A WARNING A

Weight Capacity: 40LBS

Warning: Do not stand on the desk

Warning: Do not over torque bolts.

# PREPARATION

\*Before beginning assembly of product, make sure all parts are present. Compare parts with package contents list and hardware contents list.

\*If any part is missing or damaged, do not attempt to assemble the product.

\*Estimated Assembly Time: 5 minutes.

\*If you are having difficulty, our friendly Customer Care team is always here to help. Please email customersupport@safavieh.com