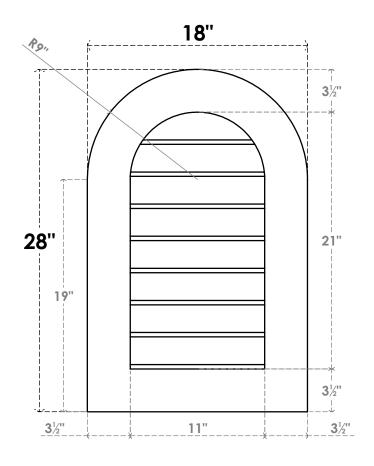

## GVPRT18X2801SN

18"W X 28"H ROUND TOP SURFACE MOUNT PVC GABLE VENT: NON-FUNCTIONAL, W/ 3-1/2"W X 1"P STANDARD FRAME

**FRONT** 

SIDE

LOUVER HEIGHT: 2 5/8"

LOUVER QTY: 8

1. INSTALLATION TO BE COMPLETED IN ACCORDANCE WITH MANUFACTURER'S SPECIFICATIONS. 2. DRAWING MAY NOT BE TO SCALE