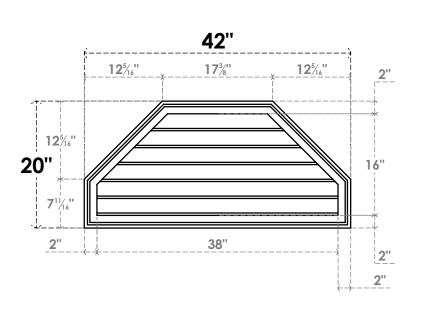

## GVPOT42X2002SN

42"W X 20"H OCTAGONAL TOP SURFACE MOUNT PVC GABLE VENT: NON-FUNCTIONAL, W/ 2"W X 1-1/2"P BRICKMOULD FRAME

LOUVER HEIGHT: 2 5/8"

LOUVER QTY: 6

**FRONT** 

SIDE

EKENA MILLWORK 2300 WEST MAIN ST. CLARKSVILLE, TX 75426 TOLL FREE: 866-607-0453 WWW.EKENAMILLWORK.COM