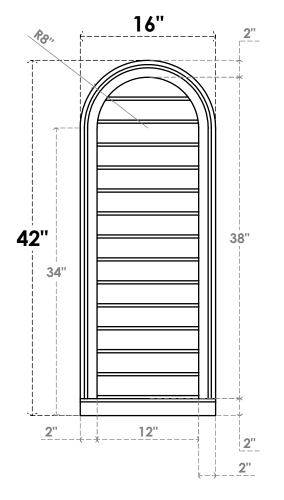

## GVPRT16X4203SN

16"W X 42"H ROUND TOP SURFACE MOUNT PVC GABLE VENT: NON-FUNCTIONAL, W/ 2"W X 2"P **BRICKMOULD SILL FRAME** 

**FRONT** 

SIDE

LOUVER HEIGHT: 2 3/4"

LOUVER QTY: 14

1. INSTALLATION TO BE COMPLETED IN ACCORDANCE WITH MANUFACTURER'S SPECIFICATIONS. 2. DRAWING MAY NOT BE TO SCALE