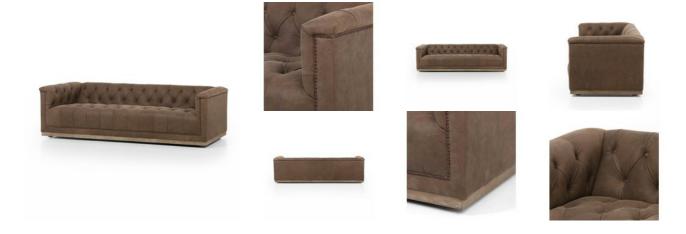

# Sofa-95"-Umber Grey

#### **OVERVIEW**

This modern take on classic library-style seating adopts a distressed birch-colored covering and mounted on a grey parawood base. Aged bronze nailheads add modernity.

Ready for Immediate Shipment: 9
More Arriving Soon: Yes, Late April

### **PRODUCT DETAILS**

Weight: 163.14 lb

Colors: Umber Grey, Whitewash, Aged Bronze Nailhead

Materials: Top Grain Leather, Parawood, Iron

Volume: 56.5 cu ft

**Overall Dimensions:** 95.00"w x 34.75"d x 26.50"h