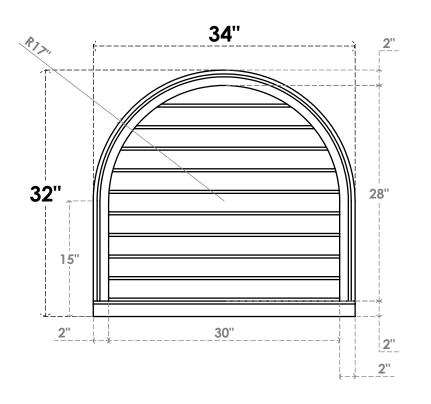

## GVPRT34X3203SN

34"W X 32"H ROUND TOP SURFACE MOUNT PVC GABLE VENT: NON-FUNCTIONAL, W/ 2"W X 2"P **BRICKMOULD SILL FRAME** 

**FRONT** 

SIDE

LOUVER HEIGHT: 2 3/4"

LOUVER QTY: 10

1. INSTALLATION TO BE COMPLETED IN ACCORDANCE WITH MANUFACTURER'S SPECIFICATIONS. 2. DRAWING MAY NOT BE TO SCALE