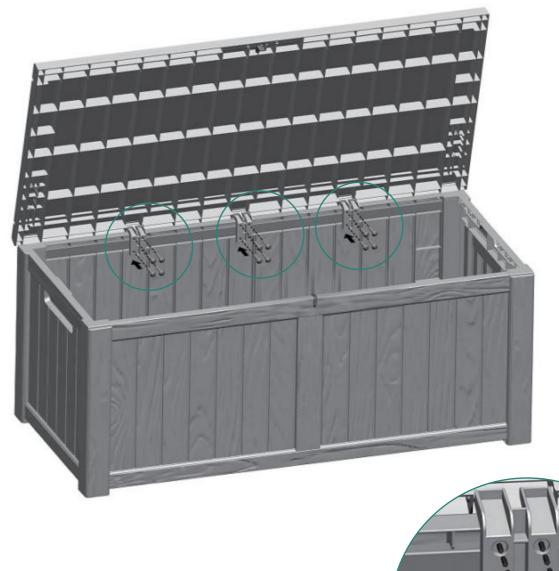

**ASSEMBLY INSTRUCTIONS** 

Note the direction of part B when assembling

**Installation Completed**