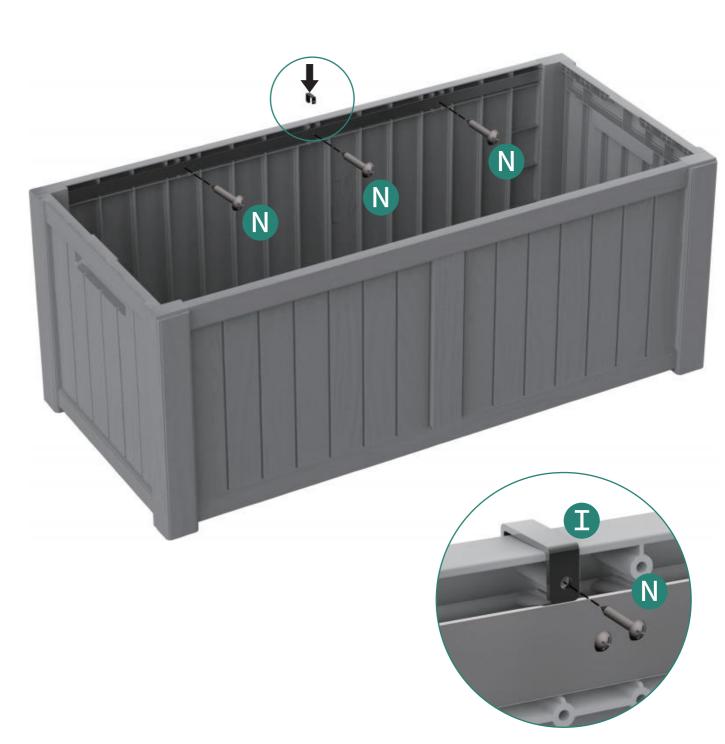

#### Once installed, the product cannot be detached. Strictly follow each step in the installation manual.

**ASSEMBLY INSTRUCTIONS** 

- Gather and organize all required parts prior to assembly.
   Assemble on a flat, clean and soft surface.
   Two or more people are needed for the assembly.
   Align the holes before assembly and snap into place with a slight tap.
   Please prepare rubber mallet in advance for convenient installation.