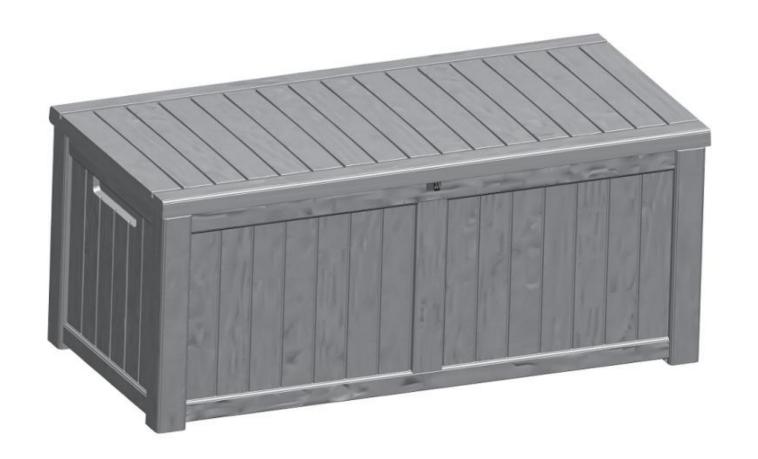

TZSK-V2

FTPLDB-0000 FTPLDB-0001 FTPLDB-0020 FTPLDB-0021





#### **CONTACT US:**

If you have any questions about the installation of YITAHOME products, just contact us at +1 (888) 717-8084 from Mon-Fri 8:00 AM-4:30 PM PST / Sat. 8:00 AM-12:00 PM PST or e-mail us at after-sale.cs@hotmail.com

Alternative method to contact us (amazon.com orders only)
1.Log into your Amazon account
2.Go to "Your Orders" and find the purchase
3.Click on "Contact Seller"

**DECK BOX** 

# YITAHOME

#### **ASSEMBLY INSTRUCTIONS**

#### Once installed, the product cannot be detached. Strictly follow each step in the installation manual.

**ASSEMBLY INSTRUCTIONS** 

- Gather and organize all required parts prior to assembly.
   Assemble on a flat, clean and soft surface.
   Two or more people are needed for the assembly.
   Align the holes before assembly and snap into