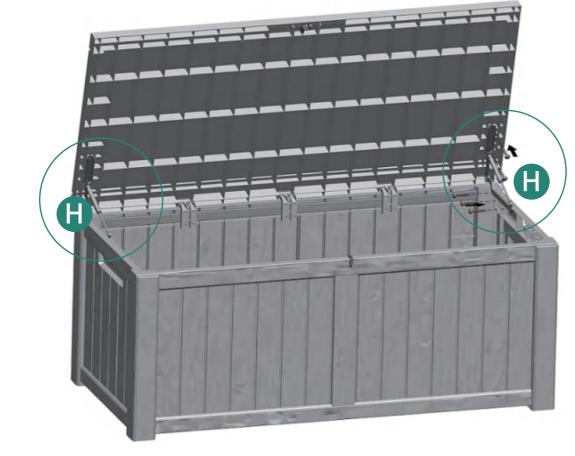

**ASSEMBLY INSTRUCTIONS** 

Note the direction of part B when assembling

**Installation Completed**