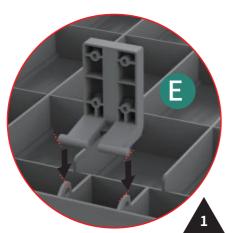

**ASSEMBLY INSTRUCTIONS** 

Note the direction of part B when assembling

**Installation Completed**