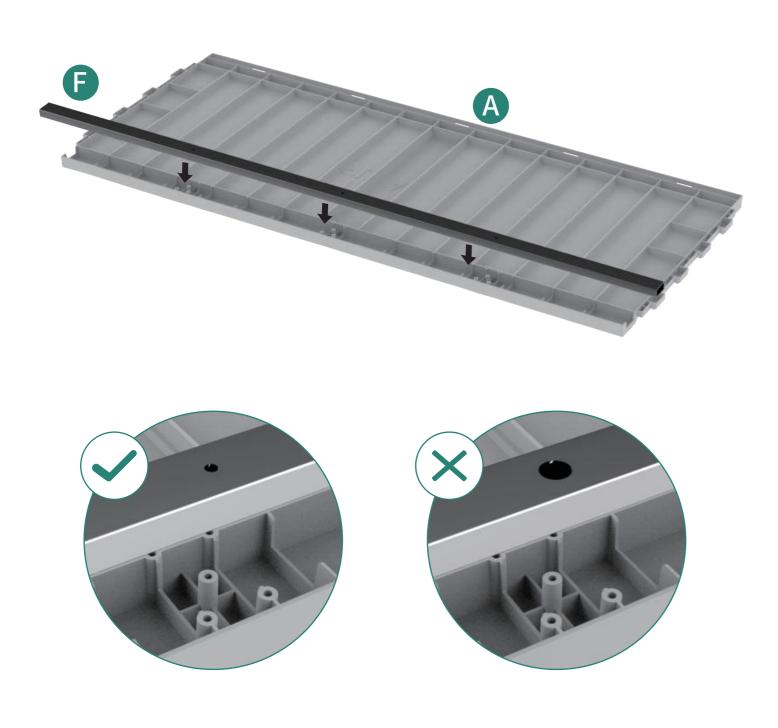

#### Once installed, the product cannot be detached. Strictly follow each step in the installation manual.

**ASSEMBLY INSTRUCTIONS** 

- Gather and organize all required parts prior to assembly.
   Assemble on a flat, clean and soft surface.
   Two or more people are needed for the assembly.
   Align the holes before assembly and snap into place with a slight tap.
   Please prepare rubber mallet in advance for convenient installation.

| Item no. | Reference Image | Qty. |
|----------|-----------------|------|
| A        |                 | X2   |
| B        |                 | X1   |
| C        |                 | X2   |
| J        |                 | X1   |