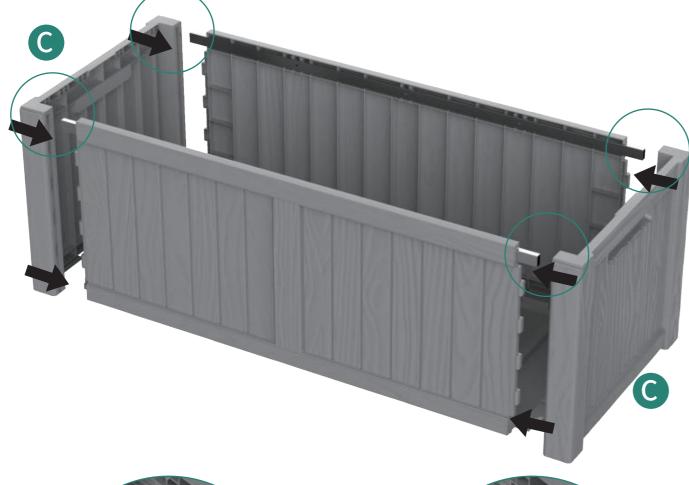

#### Once installed, the product cannot be detached. Strictly follow each step in the installation manual.

**ASSEMBLY INSTRUCTIONS** 

- Gather and organize all required parts prior to assembly.
   Assemble on a flat, clean and soft surface.
   Two or more people are needed for the assembly.
   Align the holes before assembly and snap into place with a slight tap.
   Please prepare rubber mallet in advance for convenient installation.

| Item no. | Reference Image | Qty. |
|----------|-----------------|------|
| A        |                 | X2   |
| B        |                 | X1   |
| C        |                 | X2   |
| J        |                 | X1   |