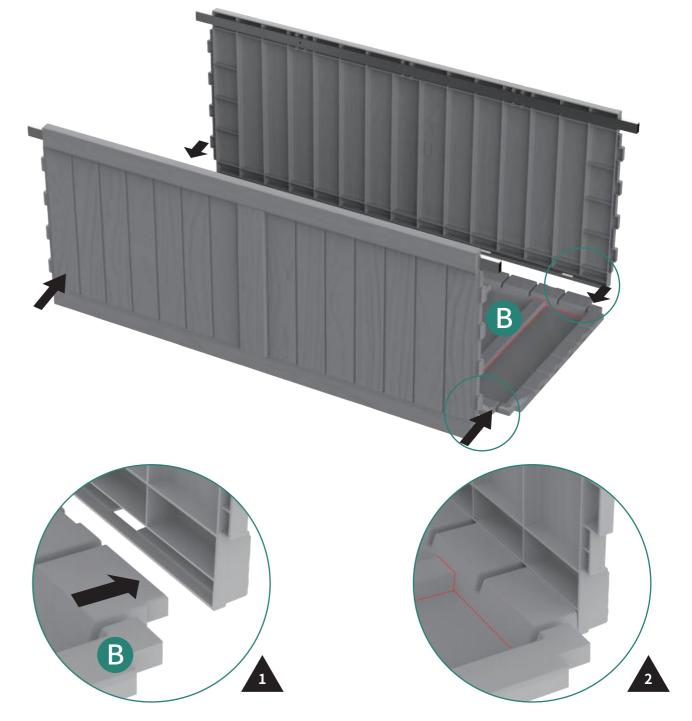

**ASSEMBLY INSTRUCTIONS** 

Note the direction of part B when assembling

**Installation Completed**