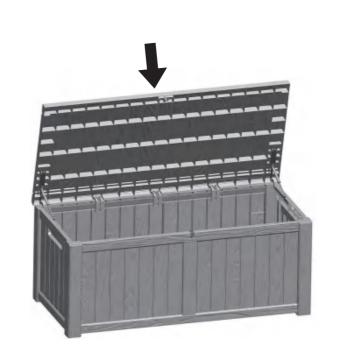

**ASSEMBLY INSTRUCTIONS** 

Note the direction of part B when assembling

**Installation Completed**