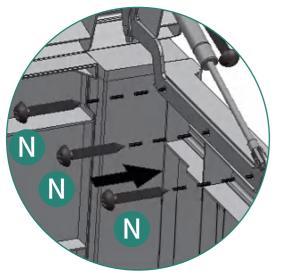

| Item no.    | Reference Image | Qty. |
|-------------|-----------------|------|
| <b>(3)</b>  |                 | Х3   |
|             |                 | X2   |
| <b>(3</b> ) |                 | X2   |
| G           |                 | X1   |
|             |                 | X1   |
| N           |                 | X27  |