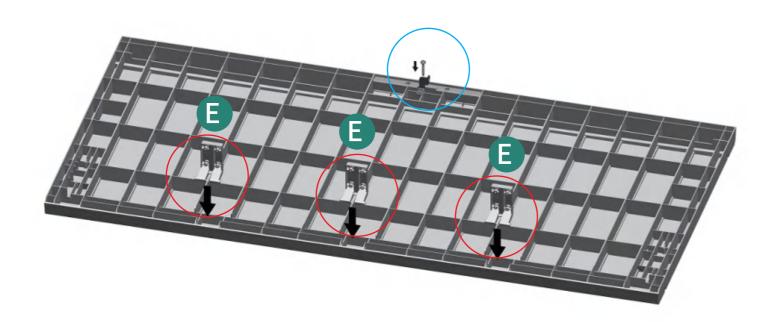

#### Once installed, the product cannot be detached. Strictly follow each step in the installation manual.

**ASSEMBLY INSTRUCTIONS** 

- Gather and organize all required parts prior to assembly.
   Assemble on a flat, clean and soft surface.
   Two or more people are needed for the assembly.
   Align the holes before assembly and snap into place with a slight tap.
   Please prepare rubber mallet in advance for convenient installation.