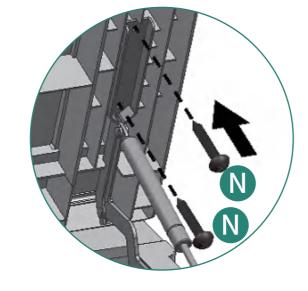

| Item no.    | Reference Image | Qty. |
|-------------|-----------------|------|
| <b>(3)</b>  |                 | Х3   |
|             |                 | X2   |
| <b>(3</b> ) |                 | X2   |
| G           |                 | X1   |
|             |                 | X1   |
| N           |                 | X27  |