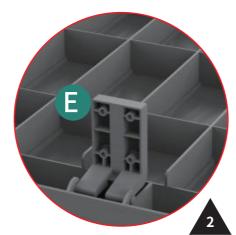

**ASSEMBLY INSTRUCTIONS** 

Note the direction of part B when assembling

**Installation Completed**