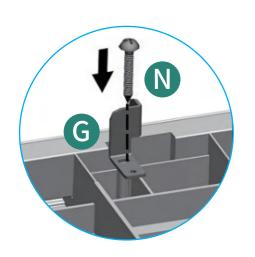

| Item no.    | Reference Image | Qty. |
|-------------|-----------------|------|
| <b>(3)</b>  |                 | Х3   |
|             |                 | X2   |
| <b>(3</b> ) |                 | X2   |
| G           |                 | X1   |
|             |                 | X1   |
| N           |                 | X27  |