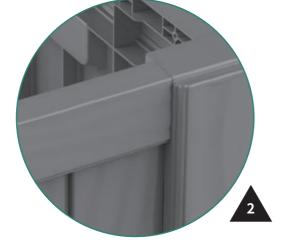

#### Once installed, the product cannot be detached. Strictly follow each step in the installation manual.

**ASSEMBLY INSTRUCTIONS** 

- Gather and organize all required parts prior to assembly.
   Assemble on a flat, clean and soft surface.
   Two or more people are needed for the assembly.
   Align the holes before assembly and snap into place with a slight tap.
   Please prepare rubber mallet in advance for convenient installation.

**ASSEMBLY INSTRUCTIONS** 

Note the direction of part B when assembling

**Installation Completed**