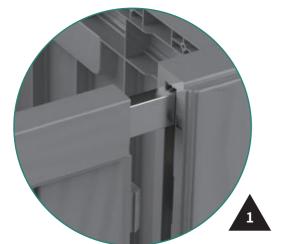

#### Once installed, the product cannot be detached. Strictly follow each step in the installation manual.

**ASSEMBLY INSTRUCTIONS** 

- Gather and organize all required parts prior to assembly.
   Assemble on a flat, clean and soft surface.
   Two or more people are needed for the assembly.
   Align the holes before assembly and snap into place with a slight tap.
   Please prepare rubber mallet in advance for convenient installation.

**ASSEMBLY INSTRUCTIONS** 

Note the direction of part B when assembling

**Installation Completed**