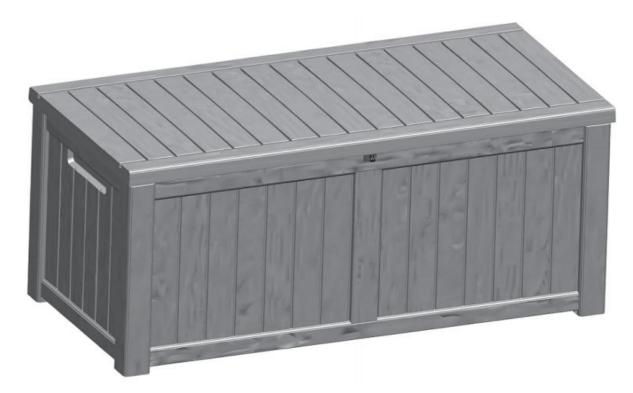

Alternative method to contact us (amazon.com orders only)
1.Log into your Amazon account
2.Go to "Your Orders" and find the purchase
3.Click on "Contact Seller"

**DECK BOX** 

**ASSEMBLY INSTRUCTIONS** 

Note the direction of part B when assembling

**Installation Completed**