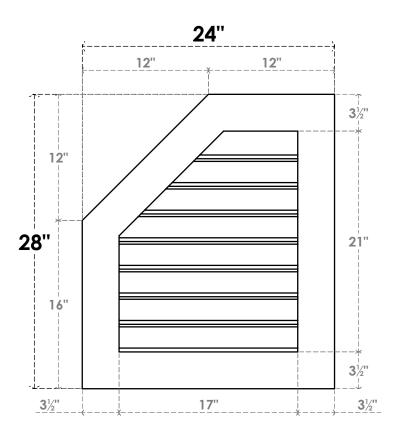

## GVPOL24X2801SF

24"W X 28"H HALF OCTAGON TOP LEFT SURFACE MOUNT PVC GABLE VENT: FUNCTIONAL, W/ 3-1/2"W X 1"P STANDARD FRAME

**FRONT** 

SIDE

**VENTING AREA: 26.23 SQ IN** LOUVER HEIGHT: 2 5/8" LOUVER QTY: 8