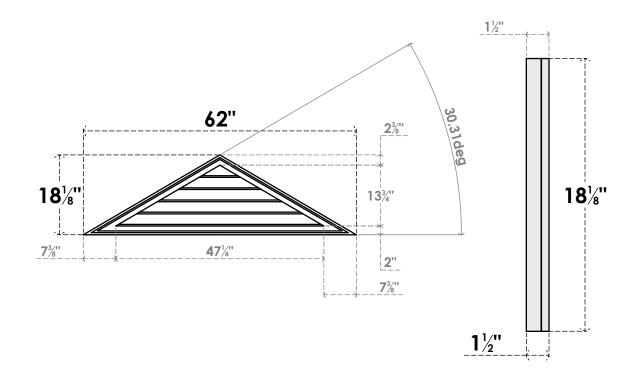

## GVPTR62X1802SN

62"W X 18-1/8"H TRIANGLE SURFACE MOUNT PVC GABLE VENT 7/12 PITCH: NON-FUNCTIONAL, W/ 2"W X 1-1/2"P BRICKMOULD FRAME

**FRONT** 

SIDE

LOUVER HEIGHT: 2 3/4"

LOUVER QTY: 5

1. INSTALLATION TO BE COMPLETED IN ACCORDANCE WITH MANUFACTURER'S SPECIFICATIONS. 2. DRAWING MAY NOT BE TO SCALE