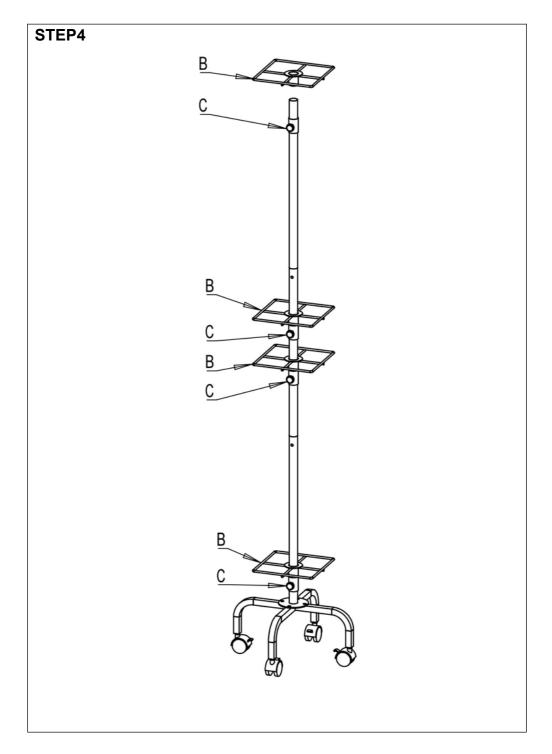

Do not exceed weight capacities, Empty Literture Display before moving.
- 3. Use only on a flat, level, hard and smooth surface capable of safely supporting a fully loaded Literture Display.
- 4. Use as intended only. Inspect before every use; do not use if parts are loose or damaged.

#### **TECHNICAL SPECIFICATIONS**

| Model                     | HS-Z26         |
|---------------------------|----------------|
| Product Dimensions(LxWxH) | 450*450*1930mm |
| Packing Size(LxWxH)       | 815*135*355mm  |
| Net Weight (kg)           | About 9.27kg   |
| Gross Weight (kg)         | About 10.1kg   |

<sup>\*</sup>Products such as specifications, appearance, and design are subject to modification without prior notice.

## **PACKAGE CONTENTS**



# **ASSEMBLY STEPS**

# STEP1



## STEP2









# **COMPLETION**