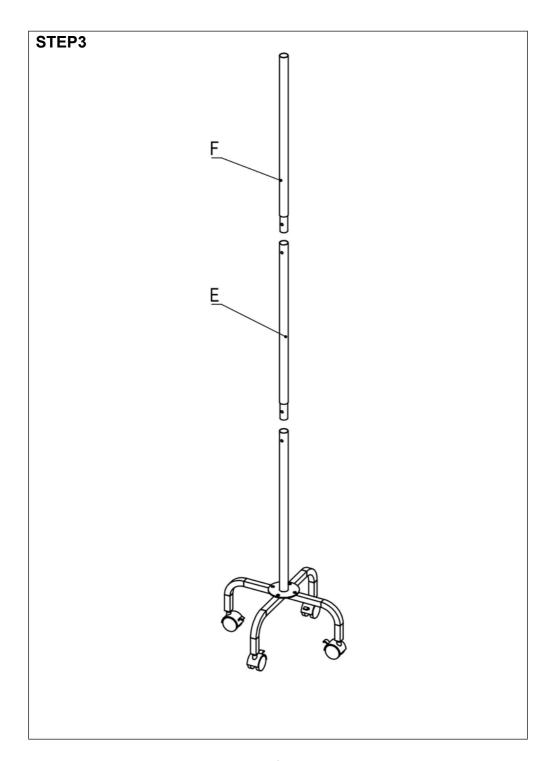

2. Do not exceed weight capacities, Empty Literture Display before moving.
- 3. Use only on a flat, level, hard and smooth surface capable of safely supporting a fully loaded Literture Display.
- 4. Use as intended only. Inspect before every use; do not use if parts are loose or damaged.

#### **TECHNICAL SPECIFICATIONS**

| Model                     | HS-Z26         |
|---------------------------|----------------|
| Product Dimensions(LxWxH) | 450*450*1930mm |
| Packing Size(LxWxH)       | 815*135*355mm  |
| Net Weight (kg)           | About 9.27kg   |
| Gross Weight (kg)         | About 10.1kg   |

<sup>\*</sup>Products such as specifications, appearance, and design are subject to modification without prior notice.

## **PACKAGE CONTENTS**



# **ASSEMBLY STEPS**

# STEP1



## STEP2









# **COMPLETION**