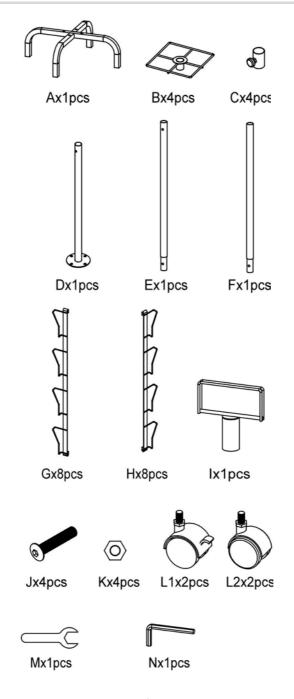

llow children to play with or near this item
- 2. Do not exceed weight capacities, Empty Literture Display before moving.
- 3. Use only on a flat, level, hard and smooth surface capable of safely supporting a fully loaded Literture Display.
- 4. Use as intended only. Inspect before every use; do not use if parts are loose or damaged.

#### **TECHNICAL SPECIFICATIONS**

| Model                     | HS-Z26         |
|---------------------------|----------------|
| Product Dimensions(LxWxH) | 450*450*1930mm |
| Packing Size(LxWxH)       | 815*135*355mm  |
| Net Weight (kg)           | About 9.27kg   |
| Gross Weight (kg)         | About 10.1kg   |

<sup>\*</sup>Products such as specifications, appearance, and design are subject to modification without prior notice.

## **PACKAGE CONTENTS**



# **ASSEMBLY STEPS**

# STEP1



## STEP2









# **COMPLETION**