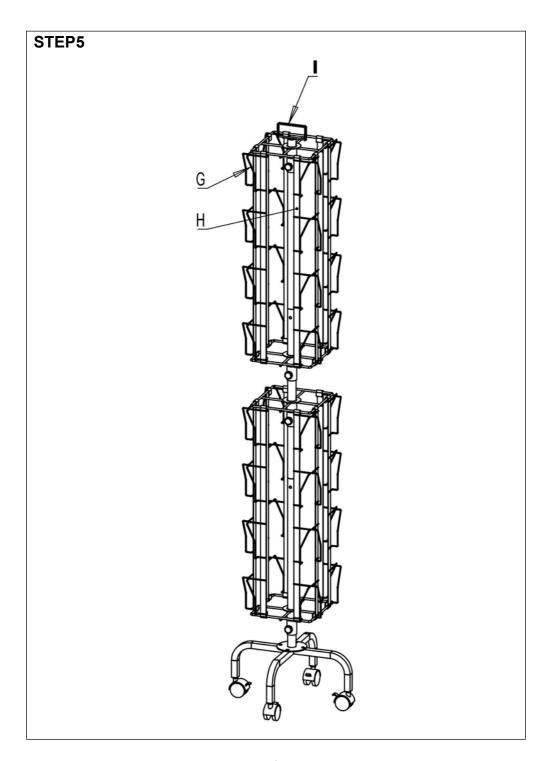

o not exceed weight capacities, Empty Literture Display before moving.
- 3. Use only on a flat, level, hard and smooth surface capable of safely supporting a fully loaded Literture Display.
- 4. Use as intended only. Inspect before every use; do not use if parts are loose or damaged.

#### **TECHNICAL SPECIFICATIONS**

| Model                     | HS-Z26         |
|---------------------------|----------------|
| Product Dimensions(LxWxH) | 450*450*1930mm |
| Packing Size(LxWxH)       | 815*135*355mm  |
| Net Weight (kg)           | About 9.27kg   |
| Gross Weight (kg)         | About 10.1kg   |

<sup>\*</sup>Products such as specifications, appearance, and design are subject to modification without prior notice.

## **PACKAGE CONTENTS**



# **ASSEMBLY STEPS**

# STEP1



## STEP2









# **COMPLETION**