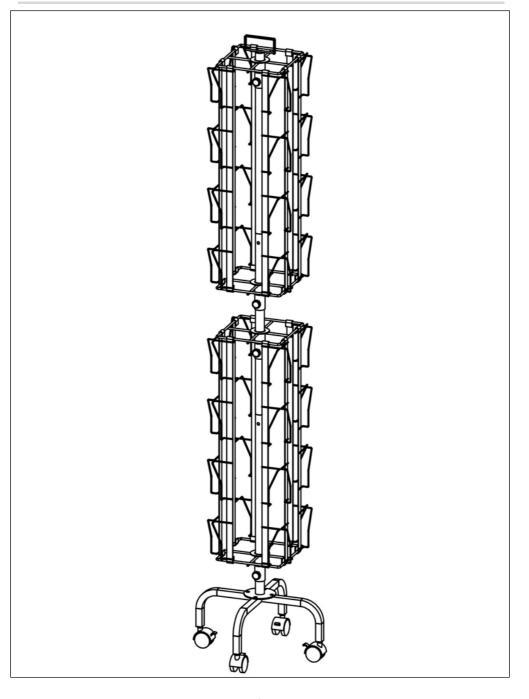

capacities, Empty Literture Display before moving.
- 3. Use only on a flat, level, hard and smooth surface capable of safely supporting a fully loaded Literture Display.
- 4. Use as intended only. Inspect before every use; do not use if parts are loose or damaged.

#### **TECHNICAL SPECIFICATIONS**

| Model                     | HS-Z26         |
|---------------------------|----------------|
| Product Dimensions(LxWxH) | 450*450*1930mm |
| Packing Size(LxWxH)       | 815*135*355mm  |
| Net Weight (kg)           | About 9.27kg   |
| Gross Weight (kg)         | About 10.1kg   |

<sup>\*</sup>Products such as specifications, appearance, and design are subject to modification without prior notice.

## **PACKAGE CONTENTS**



# **ASSEMBLY STEPS**

# STEP1



## STEP2









# **COMPLETION**