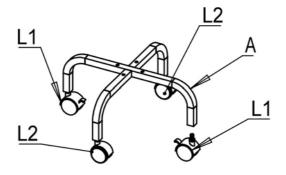

r this item
- 2. Do not exceed weight capacities, Empty Literture Display before moving.
- 3. Use only on a flat, level, hard and smooth surface capable of safely supporting a fully loaded Literture Display.
- 4. Use as intended only. Inspect before every use; do not use if parts are loose or damaged.

#### **TECHNICAL SPECIFICATIONS**

| Model                     | HS-Z26         |
|---------------------------|----------------|
| Product Dimensions(LxWxH) | 450*450*1930mm |
| Packing Size(LxWxH)       | 815*135*355mm  |
| Net Weight (kg)           | About 9.27kg   |
| Gross Weight (kg)         | About 10.1kg   |

<sup>\*</sup>Products such as specifications, appearance, and design are subject to modification without prior notice.

## **PACKAGE CONTENTS**



# **ASSEMBLY STEPS**

# STEP1



## STEP2









# **COMPLETION**