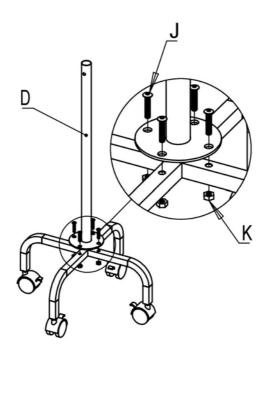

- 2. Do not exceed weight capacities, Empty Literture Display before moving.
- 3. Use only on a flat, level, hard and smooth surface capable of safely supporting a fully loaded Literture Display.
- 4. Use as intended only. Inspect before every use; do not use if parts are loose or damaged.

#### **TECHNICAL SPECIFICATIONS**

| Model                     | HS-Z26         |
|---------------------------|----------------|
| Product Dimensions(LxWxH) | 450*450*1930mm |
| Packing Size(LxWxH)       | 815*135*355mm  |
| Net Weight (kg)           | About 9.27kg   |
| Gross Weight (kg)         | About 10.1kg   |

<sup>\*</sup>Products such as specifications, appearance, and design are subject to modification without prior notice.

## **PACKAGE CONTENTS**



# **ASSEMBLY STEPS**

# STEP1



## STEP2









# **COMPLETION**