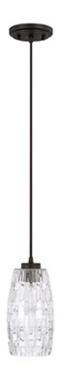

# 1 LIGHT PENDANT

Black Iron

Available Finishes: Aged Brass (AD), Black Iron (BI), Brushed Nickel

(BN)

### **DIMENSIONS**

Dimensions: 5.25"W x 10.5"H Fixture Body Height: 10.5" Product Weight: 2.5 lbs. Max. Hanging Height: 108" Min. Hanging Height: 17.25"

96" Wire

Canopy: 5"W x 0.75"H

### **GLASS DESCRIPTION**

Clear Embossed Glass

Glass Dimensions: 5.25"W X 9.25"H

### **ADDITIONAL INFORMATION**

Black Cord