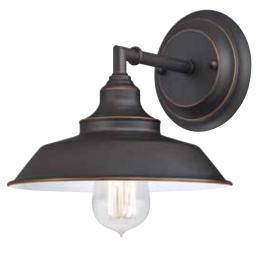

## 1 Light Wall

### Specifications

- Oil Rubbed Bronze Finish with Highights
- Metal Shade
- Width: 8.67 in.
- Height: 7.9 in.
- Extends: 9.65 in.
- Use (1) Medium (E26) Base Lamp, 60 Watt Maximum (not included)
- For Indoor Use