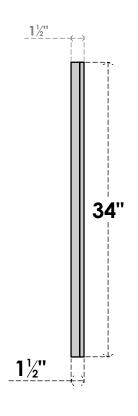

## GVPVE42X3402SF

42"W X 34"H RECTANGLE SURFACE MOUNT PVC GABLE VENT: FUNCTIONAL, W/ 2"W X 1-1/2"P **BRICKMOULD FRAME** 

**VENTING AREA: 95 SQ IN** LOUVER HEIGHT: 2 3/4"

LOUVER QTY: 11

**FRONT** 

SIDE

EKENA MILLWORK 2300 WEST MAIN ST. CLARKSVILLE, TX 75426 TOLL FREE: 866-607-0453 WWW.EKENAMILLWORK.COM