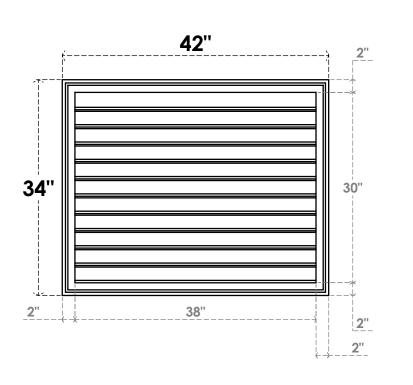

## GVPVE42X3402SF

42"W X 34"H RECTANGLE SURFACE MOUNT PVC GABLE VENT: FUNCTIONAL, W/ 2"W X 1-1/2"P **BRICKMOULD FRAME** 

**VENTING AREA: 95 SQ IN** LOUVER HEIGHT: 2 3/4"

LOUVER QTY: 11

**FRONT** 

SIDE

EKENA MILLWORK 2300 WEST MAIN ST. CLARKSVILLE, TX 75426 TOLL FREE: 866-607-0453 WWW.EKENAMILLWORK.COM