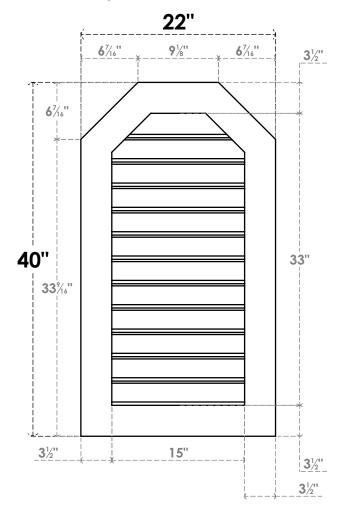

## GVPOT22X4001SF

22"W X 40"H OCTAGONAL TOP SURFACE MOUNT PVC GABLE VENT: FUNCTIONAL, W/ 3-1/2"W X 1"P STANDARD FRAME

**VENTING AREA: 40.43 SQ IN** 

LOUVER HEIGHT: 2 3/4"

LOUVER QTY: 12

**FRONT** 

SIDE

EKENA MILLWORK 2300 WEST MAIN ST. CLARKSVILLE, TX 75426 TOLL FREE: 866-607-0453 WWW.EKENAMILLWORK.COM