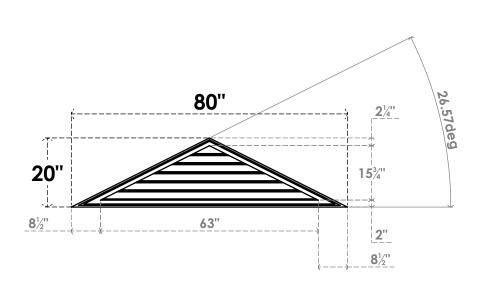

## GVPTR80X2002SF

80"W X 20"H TRIANGLE SURFACE MOUNT PVC GABLE VENT 6/12 PITCH: FUNCTIONAL, W/ 2"W X 1-1/2"P BRICKMOULD FRAME

VENTING AREA: 39.41 SQ IN LOUVER HEIGHT: 2 5/8"

LOUVER QTY: 6

**FRONT** 

SIDE

1. INSTALLATION TO BE COMPLETED IN ACCORDANCE WITH MANUFACTURER'S SPECIFICATIONS. 2. DRAWING MAY NOT BE TO SCALE