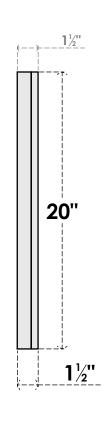

## GVPTR80X2002SF

80"W X 20"H TRIANGLE SURFACE MOUNT PVC GABLE VENT 6/12 PITCH: FUNCTIONAL, W/ 2"W X 1-1/2"P BRICKMOULD FRAME

VENTING AREA: 39.41 SQ IN LOUVER HEIGHT: 2 5/8"

LOUVER QTY: 6

**FRONT** 

SIDE

1. INSTALLATION TO BE COMPLETED IN ACCORDANCE WITH MANUFACTURER'S SPECIFICATIONS. 2. DRAWING MAY NOT BE TO SCALE