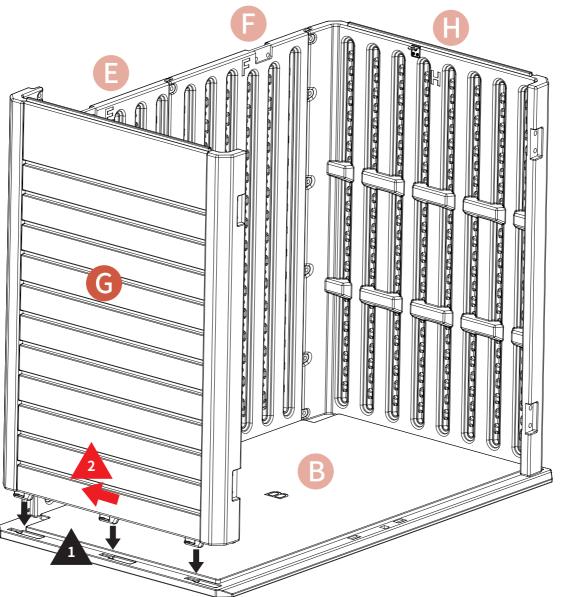

Note: The triangularly marked spots on parts B and H should be on the same side.

Insert part H into part B's slot first, then make sure it can slide backward to the full extent.

### STEP 2

Insert parts F into part B's slots first, then make sure it can slide right to the full extent.

Insert parts E into part B's slots first, then make sure it can slide right to the full extent.

Follow the above step for parts G and B.