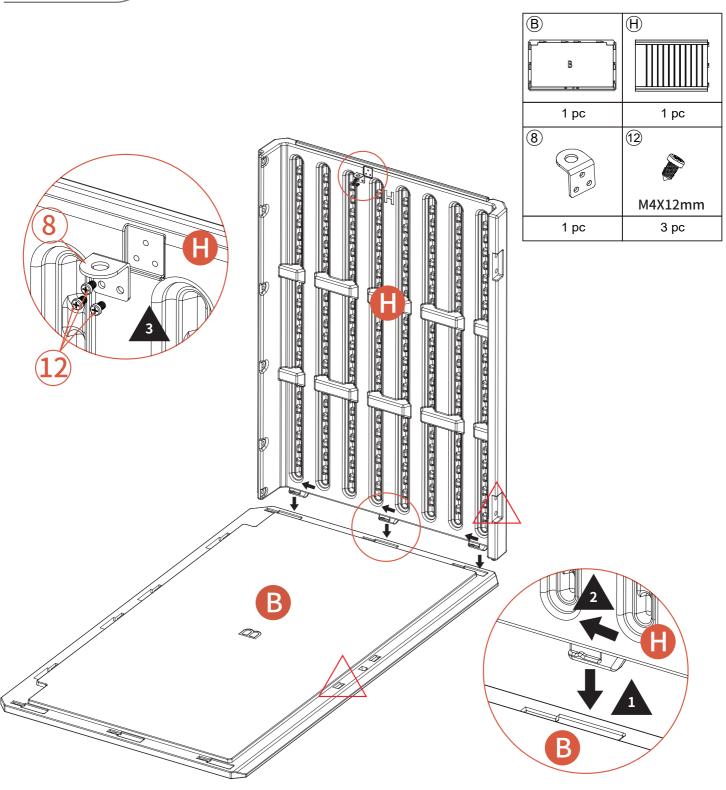

Note: The triangularly marked spots on parts B and H should be on the same side.

Insert part H into part B's slot first, then make sure it can slide backward to the full extent.