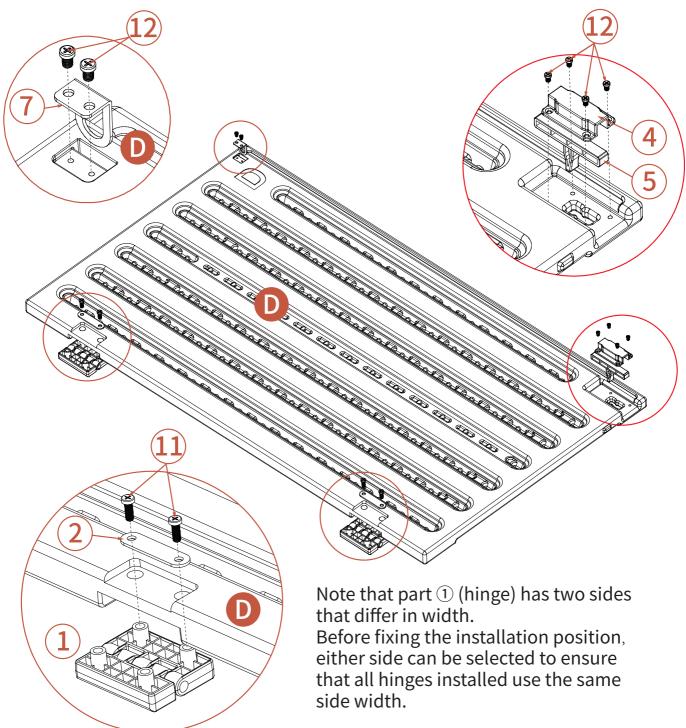

Note: The triangularly marked spots on parts B and H should be on the same side.

Insert part H into part B's slot first, then make sure it can slide backward to the full extent.

### STEP 2

Insert parts F into part B's slots first, then make sure it can slide right to the full extent.

Insert parts E into part B's slots first, then make sure it can slide right to the full extent.

Follow the above step for parts G and B.