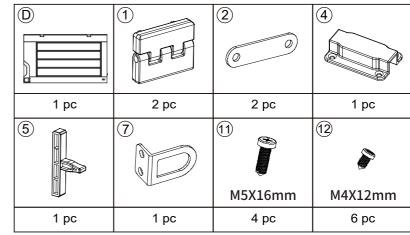

#### HARDWARE LIST

|      | 2     | 4       | 5       | 7       |
|------|-------|---------|---------|---------|
| 6 pc | 12 pc | 1 pc    | 1 pc    | 1 pc    |
| 8    | 9     | M8X20mm | M5X16mm | M4X12mm |
| 1 pc | 1 pc  | 19 pc   | 28 pc   | 14 pc   |