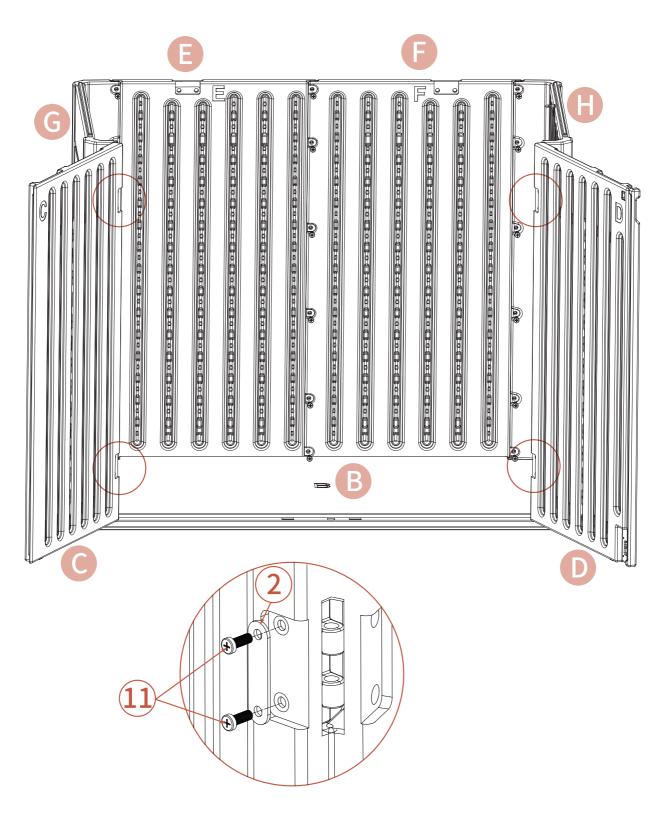

Note: The triangularly marked spots on parts B and H should be on the same side.

Insert part H into part B's slot first, then make sure it can slide backward to the full extent.

### STEP 2

Insert parts F into part B's slots first, then make sure it can slide right to the full extent.

Insert parts E into part B's slots first, then make sure it can slide right to the full extent.

Follow the above step for parts G and B.