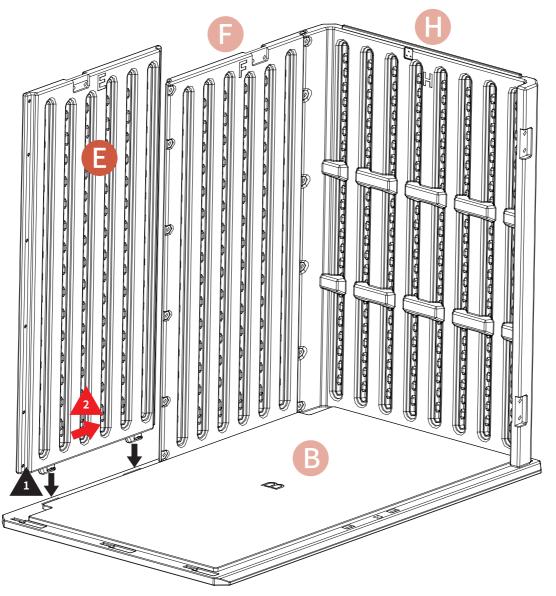

### STEP 2

Insert parts F into part B's slots first, then make sure it can slide right to the full extent.

Insert parts E into part B's slots first, then make sure it can slide right to the full extent.

Follow the above step for parts G and B.