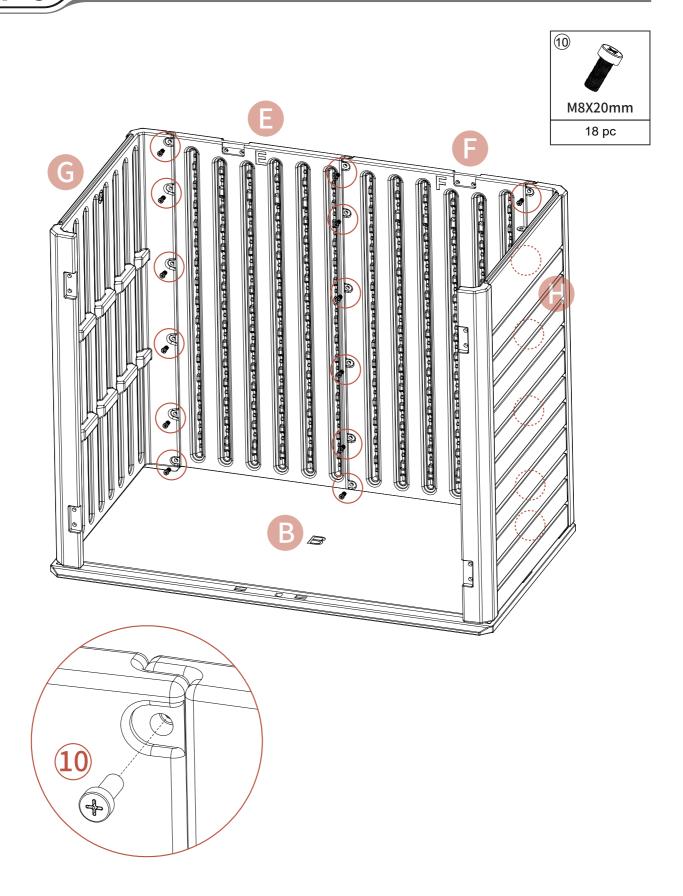

#### HARDWARE LIST

|      | 2     | 4       | 5       | 7       |
|------|-------|---------|---------|---------|
| 6 pc | 12 pc | 1 pc    | 1 pc    | 1 pc    |
| 8    | 9     | M8X20mm | M5X16mm | M4X12mm |
| 1 pc | 1 pc  | 19 pc   | 28 pc   | 14 pc   |