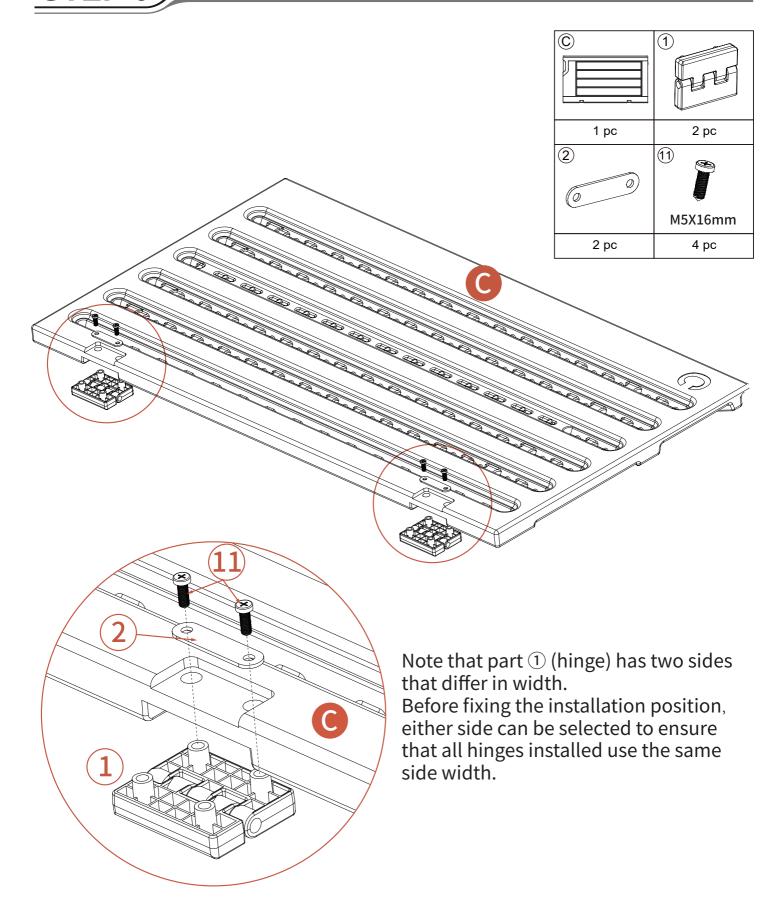

#### HARDWARE LIST

|      | 2     | 4       | 5       | 7       |
|------|-------|---------|---------|---------|
| 6 pc | 12 pc | 1 pc    | 1 pc    | 1 pc    |
| 8    | 9     | M8X20mm | M5X16mm | M4X12mm |
| 1 pc | 1 pc  | 19 pc   | 28 pc   | 14 pc   |