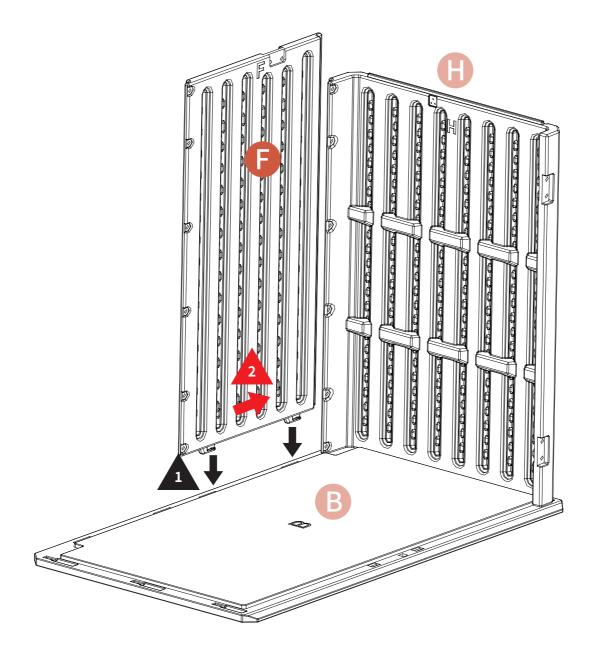

Note: The triangularly marked spots on parts B and H should be on the same side.

Insert part H into part B's slot first, then make sure it can slide backward to the full extent.

### STEP 2

Insert parts F into part B's slots first, then make sure it can slide right to the full extent.

Insert parts E into part B's slots first, then make sure it can slide right to the full extent.