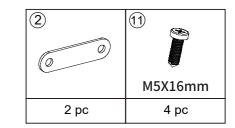

Note: The triangularly marked spots on parts B and H should be on the same side.

Insert part H into part B's slot first, then make sure it can slide backward to the full extent.

### STEP 2

Insert parts F into part B's slots first, then make sure it can slide right to the full extent.

Insert parts E into part B's slots first, then make sure it can slide right to the full extent.

Follow the above step for parts G and B.