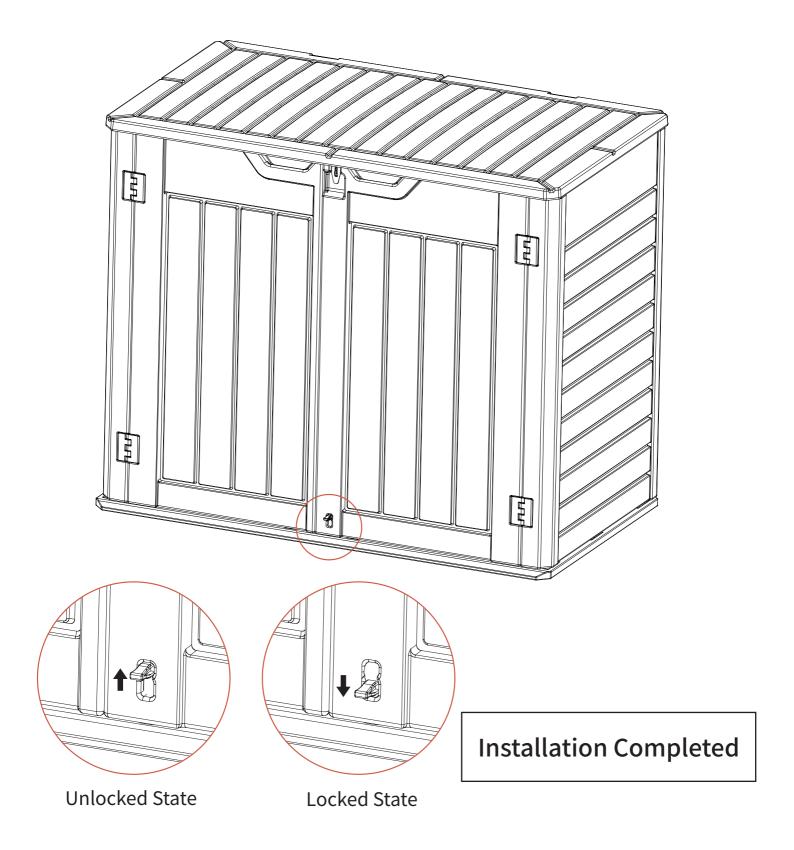

1 pc  | 19 pc   | 28 pc   | 14 pc   |

## **PART LIST**



- 1. Please ensure that all accessories are complete before starting the installation.
- 2. Due to the variety of accessories, many accessories may be glued together, please check carefully
- 3. If any accessories are missing or damaged, please contact the seller immediately.



Note: The triangularly marked spots on parts B and H should be on the same side.

Insert part H into part B's slot first, then make sure it can slide backward to the full extent.

### STEP 2

Insert parts F into part B's slots first, then make sure it can slide right to the full extent.









Insert parts E into part B's slots first, then make sure it can slide right to the full extent.





Follow the above step for parts G and B.























# **AFTER-SALE SERVICE CARD**

If you have any suggestions for our products or find that the products have quality problems, please co--ntact us first, our after-sales team will reply you wi--thin 24 hours, and we will do our best to give you solutions until you are satisfied.

#### **Guaranteed Customer Service**

Your shopping experience is very important to us! Feel unsatisfied? **Contact us!** Have any questions? **Contact us!** 

Wanna share how wonderful our smart products makes your home?
Share your pictures with us.
Any suggestions? **Contact us!**We gotcha back!