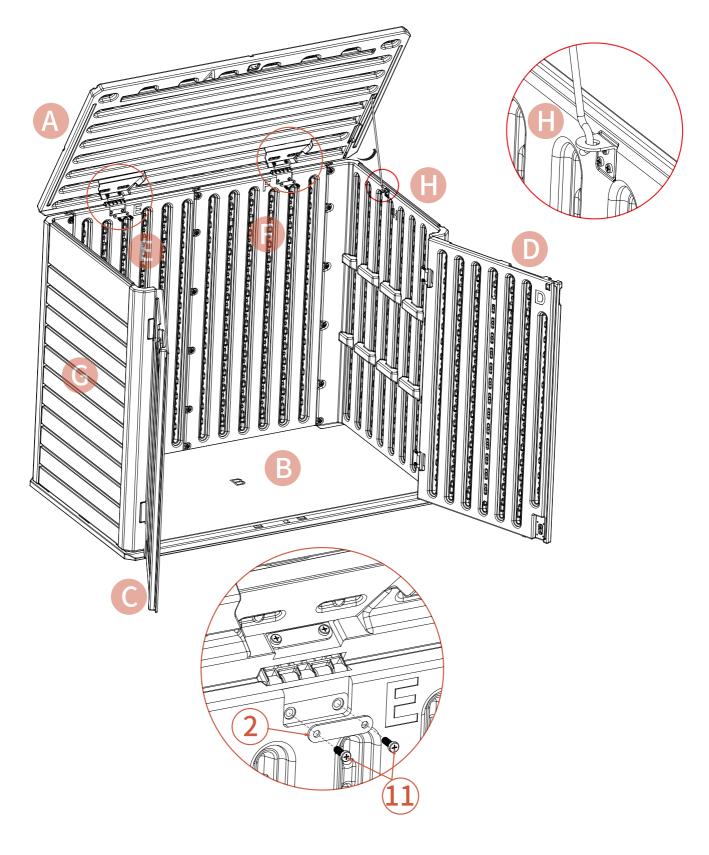

### STEP 2

Insert parts F into part B's slots first, then make sure it can slide right to the full extent.

Insert parts E into part B's slots first, then make sure it can slide right to the full extent.

Follow the above step for parts G and B.