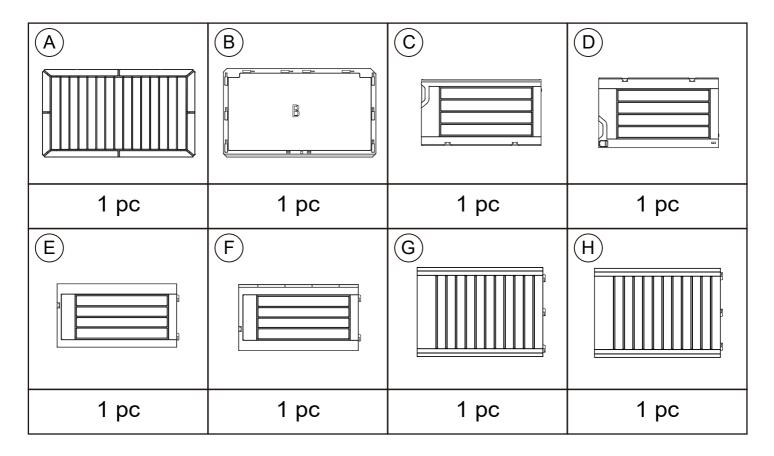

#### HARDWARE LIST

|      | 2     | 4       | 5       | 7       |
|------|-------|---------|---------|---------|
| 6 pc | 12 pc | 1 pc    | 1 pc    | 1 pc    |
| 8    | 9     | M8X20mm | M5X16mm | M4X12mm |
| 1 pc | 1 pc  | 19 pc   | 28 pc   | 14 pc   |