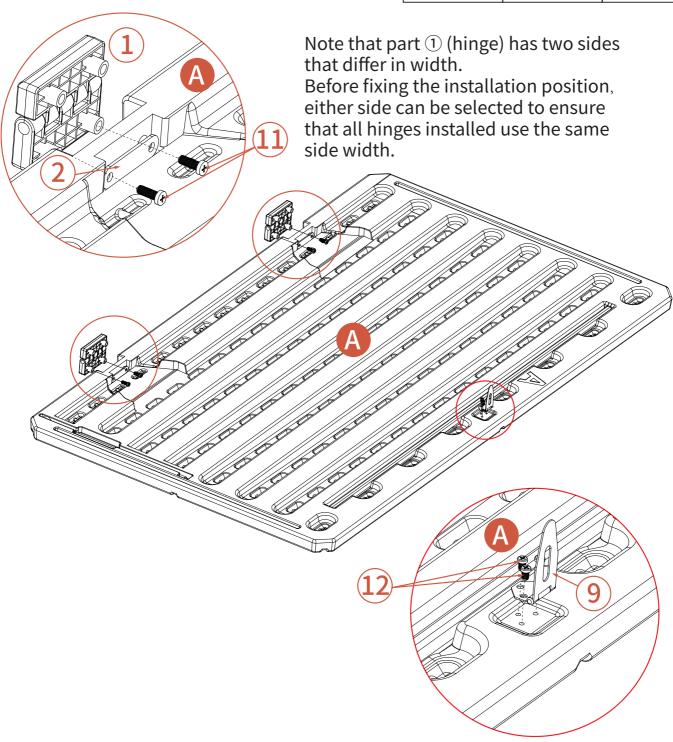

#### HARDWARE LIST

|      | 2     | 4       | 5       | 7       |
|------|-------|---------|---------|---------|
| 6 pc | 12 pc | 1 pc    | 1 pc    | 1 pc    |
| 8    | 9     | M8X20mm | M5X16mm | M4X12mm |
| 1 pc | 1 pc  | 19 pc   | 28 pc   | 14 pc   |