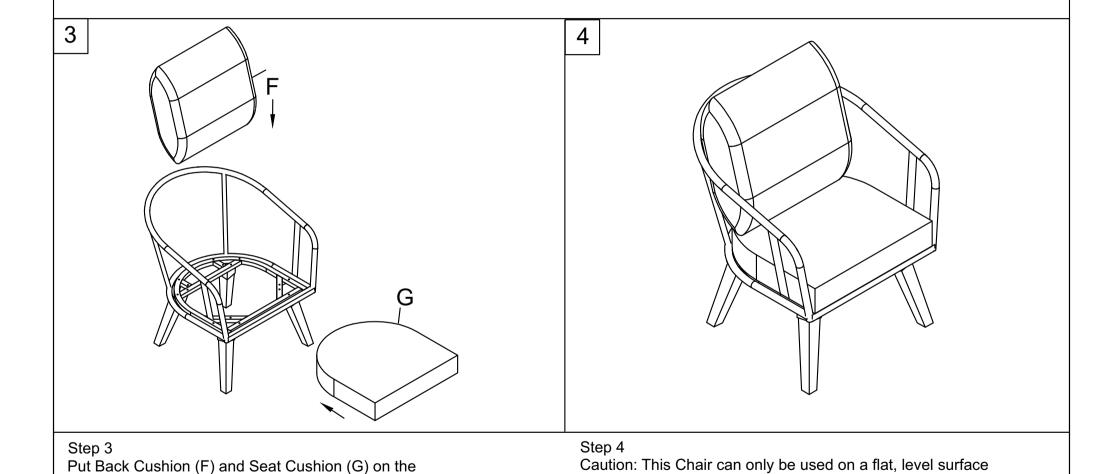

Estimated Assembly Time: 10 minutes.

Chair. The Chair is ready to be used.

Tools Required for Assembly (included): Allen Key