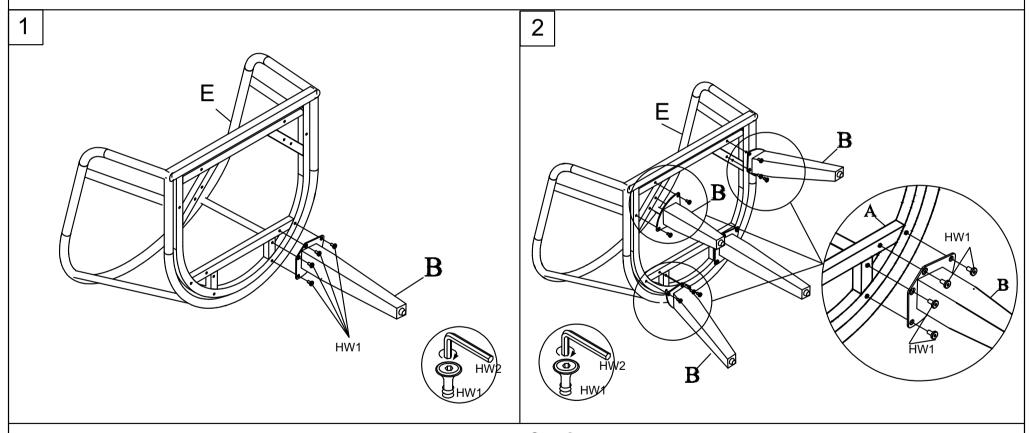

Estimated Assembly Time: 10 minutes.

Tools Required for Assembly (included): Allen Key

Step 1
Attach Leg (B) to Seat Frame (E). Use Bolt (HW1) tighten with Allen Key (HW2).

Step 2
Like step 1 using Leg (B) is inserted into the Seat Frame (E). Use Bolt (HW1) tighten with Allen Key (HW2).