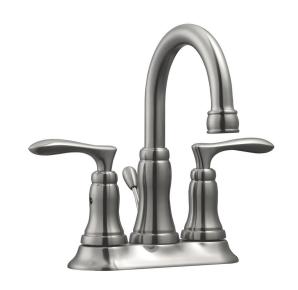

## Centerset Bathroom Faucet

## **BATHROOM FAUCETS**

## Satin Nickel

1.2 GPM

Yes