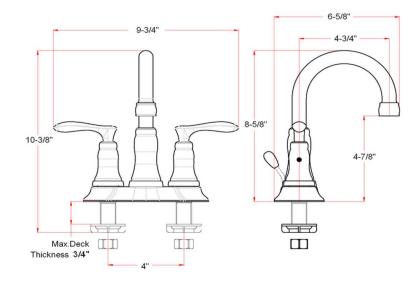

## **SPECIFICATIONS**

SPOUT REACH:

SPOUT HEIGHT:

MATERIAL:HybridFLOW RATE:HANDLE MATERIAL:ZincLOW FLOW:

SPOUT MATERIAL: N/A HANDLES - CONFIGURATION: Double Handle

CARTRIDGE MATERIAL: Ceramic HANDLE REACH: 2.88"

WATERWAY MATERIAL: Hybrid SPRAYER INCLUDED: No

**DRAIN MATERIAL:** Brass **DIMENSIONS WITH DECK PLATE:** 9.75" L × 6.6" W × 8.6" D

FAUCET TYPE: Lav Centerset WEIGHT WITH DECK PLATE: 3.59 lbs.

**MOUNTING TYPE:** Deck Mount **DIMENSIONS W/O DECK PLATE:** 9.75" L × 6.6" W × 8.6" D

MOUNTING HOLES: 3 WEIGHT W/O DECK PLATE: 3.59 lbs.

MAX DECK THICKNESS: 1.11" PVD FINISH: Yes

DECK PLATE - INCLUDED: N/A

**WARRANTY:** 5-Year limited warranty

4.75" 4.85"

**UPC CERTIFICATION NAME: cUPC** 

ANSI CERTIFICATION: NSF/ANSI 372