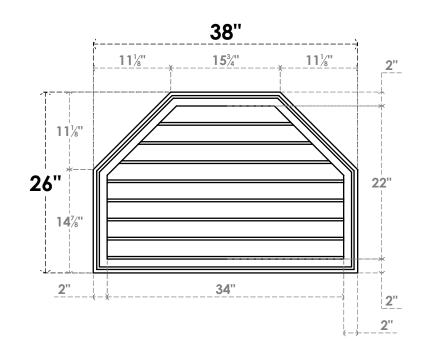

## GVPOT38X2602SN

38"W X 26"H OCTAGONAL TOP SURFACE MOUNT PVC GABLE VENT: NON-FUNCTIONAL, W/ 2"W X 1-1/2"P BRICKMOULD FRAME

**1**½"

26"

FRONT

LOUVER HEIGHT: 2 3/4" LOUVER QTY: 8

NOTES 1. INSTALLATION TO BE COMPLETED IN ACCORDANCE WITH MANUFACTURER'S SPECIFICATIONS. 2. DRAWING MAY NOT BE TO SCALE