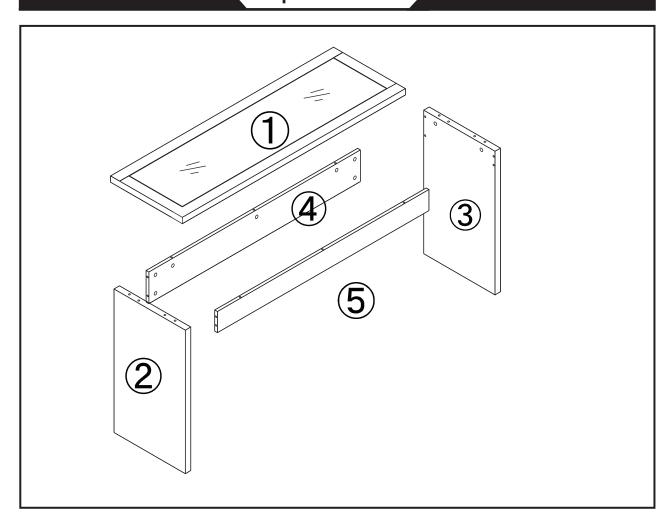

## **Exploded Views**

#### Assembling the unit with camlocks and wood dowels.

## Step 2

**3** 1.Attach right side panel 3 front panel 5 back panel 4 to left side panel 2 as shown using camlocks (B), gently tighten camlocks.