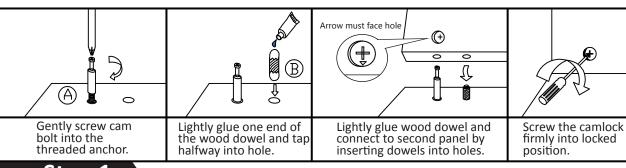

#### Assembling the unit with camlocks and wood dowels.

## Step 1

- 1. Screw cambolts (A) into top panel (1) left side panel (2) and right side panel (3) as shown.
- 1. Insert wood dowels (C) into top panel (1) as shown.