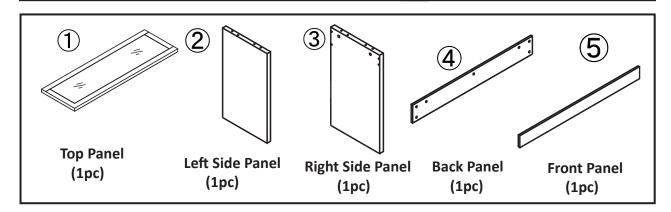

# **CONSOLE TABLE**



#### **ASSEMBLY INSTRUCTIONS**

We have designed our furniture with you, the customer in mind. Our clear, easy to follow, step by step instructions will guide you through the project from start to finish. Feel confident that this will be a fun and rewarding project. The final product will be a quality piece of furniture that will go together smoothly and give years of enjoyment.



Please do not return to the store Broken or missing parts? Need help with assembly?

Our Illinois based customer service team is ready to help with any problems or questions you may have.





### **Panel List**



## **Exploded Views**



#### Assembling the unit with camlocks and wood dowels.



## Step 1

- 1. Screw cambolts (A) into top panel (1) left side panel (2) and right side panel (3) as shown.
- 1. Insert wood dowels (C) into top panel (1) as shown.





## Step 2

**3** 1.Attach right side panel 3 front panel 5 back panel 4 to left side panel 2 as shown using camlocks (B), gently tighten camlocks.