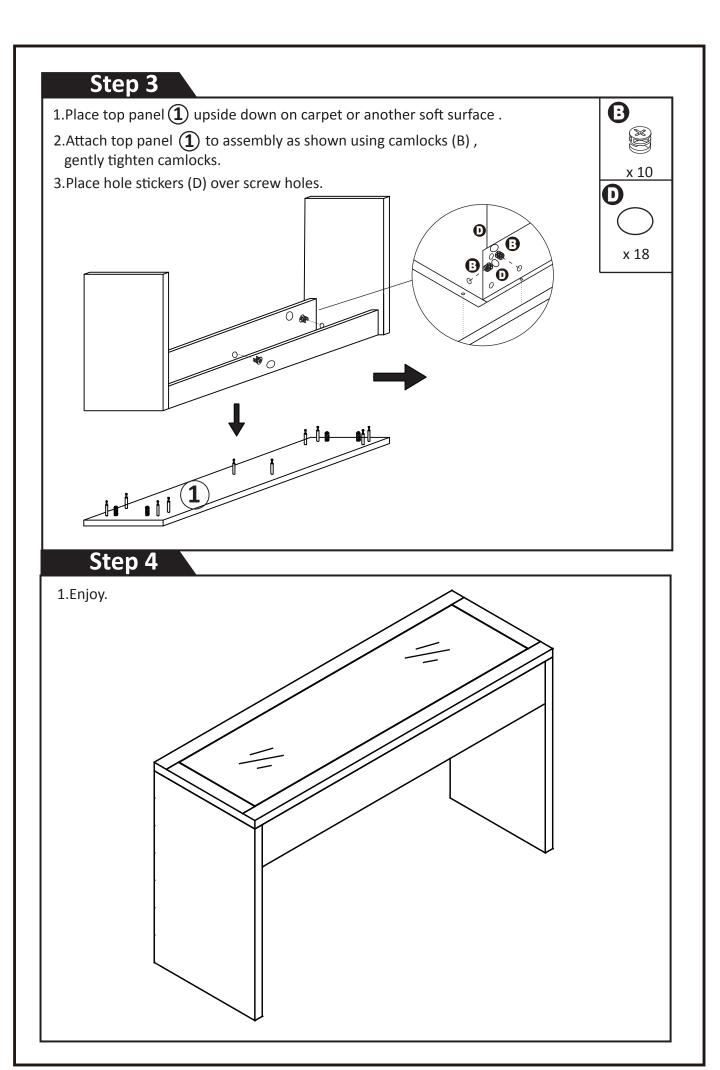

## Step 2

**3** 1.Attach right side panel 3 front panel 5 back panel 4 to left side panel 2 as shown using camlocks (B), gently tighten camlocks.