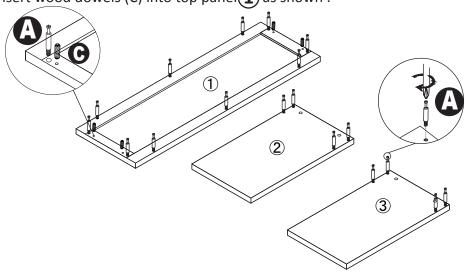

## Step 1

- 1. Screw cambolts (A) into top panel (1) left side panel (2) and right side panel (3) as shown.
- 1. Insert wood dowels (C) into top panel (1) as shown.