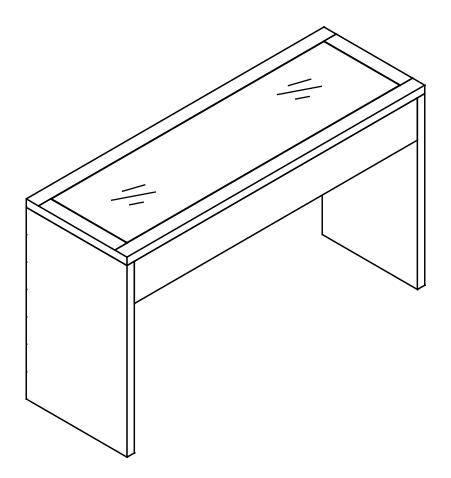

# **CONSOLE TABLE**



#### **ASSEMBLY INSTRUCTIONS**

We have designed our furniture with you, the customer in mind. Our clear, easy to follow, step by step instructions will guide you through the project from start to finish. Feel confident that this will be a fun and rewarding project. The final product will be a quality piece of furniture that will go together smoothly and give years of enjoyment.



Please do not return to the store Broken or missing parts? Need help with assembly?

Our Illinois based customer service team is ready to help with any problems or questions you may have.





### **Panel List**



## **Exploded Views**



#### Assembling the unit with camlocks and wood dowels.



## Step 1

- 1. Screw cambolts (A) into top panel (1) left side panel (2) and right side panel (3) as shown.
- 1.