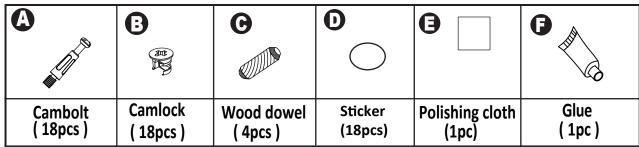

## Step 1

- 1. Screw cambolts (A) into top panel (1) left side panel (2) and right side panel (3) as shown.
- 1. Insert wood dowels (C) into top panel (1) as shown.

## Step 2

**3** 1.Attach right side panel 3 front panel 5 back panel 4 to left side panel 2 as shown using camlocks (B), gently tighten camlocks.