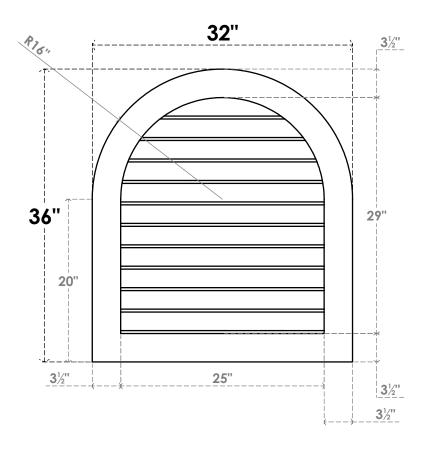

## GVPRT32X3601SN

32"W X 36"H ROUND TOP SURFACE MOUNT PVC GABLE VENT: NON-FUNCTIONAL, W/ 3-1/2"W X 1"P STANDARD FRAME

**FRONT** 

SIDE

LOUVER HEIGHT: 2 5/8"

LOUVER QTY: 11

1. INSTALLATION TO BE COMPLETED IN ACCORDANCE WITH MANUFACTURER'S SPECIFICATIONS. 2. DRAWING MAY NOT BE TO SCALE