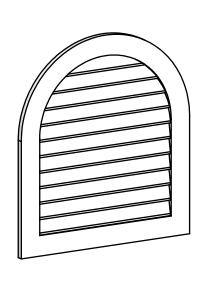

## GVPRT32X3601SN

32"W X 36"H ROUND TOP SURFACE MOUNT PVC GABLE VENT: NON-FUNCTIONAL, W/ 3-1/2"W X 1"P STANDARD FRAME

**FRONT** 

SIDE

LOUVER HEIGHT: 2 5/8"

LOUVER QTY: 11

1. INSTALLATION TO BE COMPLETED IN ACCORDANCE WITH MANUFACTURER'S SPECIFICATIONS. 2. DRAWING MAY NOT BE TO SCALE