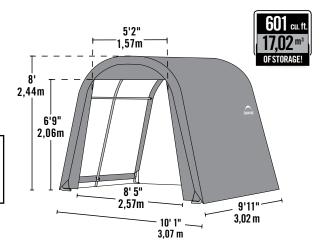

## **Shed-in-a-Box RoundTop®**

10 ft. x 10 ft. x 8 ft. 3 x 3 x 2,4 m

### **Packaging Specifications:**

- Container gty: 426
- Total box weight: 102.9 lbs. / 46,7 kg
- Box dimensions: 48 x 21.7 x 6.3 in. 122 x 55 x 16 cm