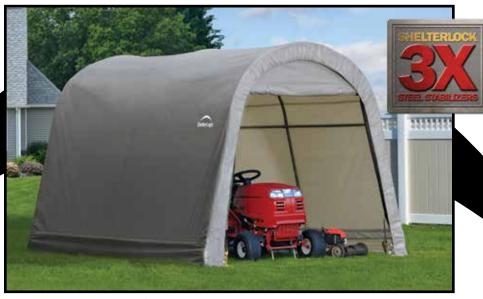

## **Shed-in-a-Box RoundTop®**

10 ft. x 10 ft. x 8 ft. 3 x 3 x 2,4 m

## New Shed-in-a-Box RoundTop°. Big Quality Features. Value Priced.

# **Model #70435**

### **Package Includes:**

- Steel Frame
- (1) Gray Fitted Cover
- (1) Double-Zippered Door Panel
- (1) Solid Rear Panel
- (4) 15" / 38,1 cm Auger Anchors
- Easy Step-by-Step Instructions