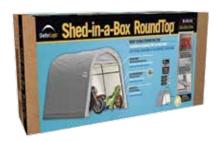

## **Shed-in-a-Box RoundTop®**

10 ft. x 10 ft. x 8 ft. 3 x 3 x 2,4 m

## New Shed-in-a-Box RoundTop°. Big Quality Features. Value Priced.

# **Model #70435**

### **Package Includes:**

- Steel Frame
- (1) Gray Fitted Cover
- (1) Double-Zippered Door Panel
- (1) Solid Rear Panel
- (4) 15" / 38,1 cm Auger Anchors
- Easy Step-by-Step Instructions