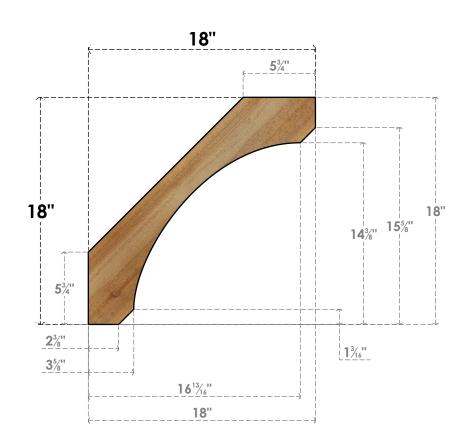

## **FRONT**

**EKENA MILLWORK** 2300 WEST MAIN ST. CLARKSVILLE, TX 75426 TOLL FREE: 866-607-0453 WWW.EKENAMILLWORK.COM

## BRC04X18X18LEC00RWR

4"W X 18"D X 18"H LEGACY ROUGH SAWN BRACE, WESTERN RED CEDAR