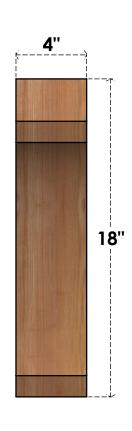

## SIDE

## BRC04X18X18LEC00RWR

4"W X 18"D X 18"H LEGACY ROUGH SAWN BRACE, WESTERN RED CEDAR