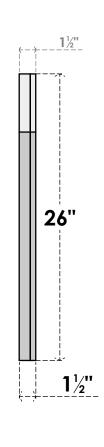

## GVPOT18X2602SN

18"W X 26"H OCTAGONAL TOP SURFACE MOUNT PVC GABLE VENT: NON-FUNCTIONAL, W/ 2"W X 1-1/2"P BRICKMOULD FRAME

LOUVER HEIGHT: 2 3/4"

LOUVER QTY: 8

**FRONT** 

SIDE

EKENA MILLWORK 2300 WEST MAIN ST. CLARKSVILLE, TX 75426 TOLL FREE: 866-607-0453 WWW.EKENAMILLWORK.COM