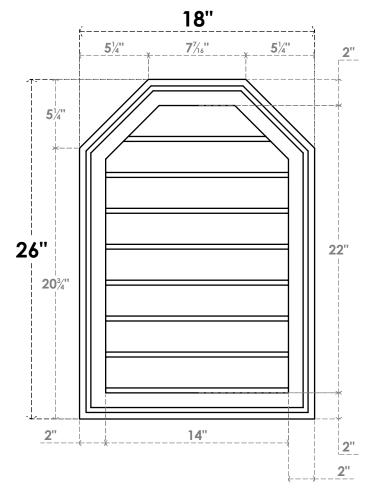

## GVPOT18X2602SN

18"W X 26"H OCTAGONAL TOP SURFACE MOUNT PVC GABLE VENT: NON-FUNCTIONAL, W/ 2"W X 1-1/2"P BRICKMOULD FRAME

LOUVER HEIGHT: 2 3/4"

LOUVER QTY: 8

**FRONT** 

SIDE

EKENA MILLWORK 2300 WEST MAIN ST. CLARKSVILLE, TX 75426 TOLL FREE: 866-607-0453 WWW.EKENAMILLWORK.COM