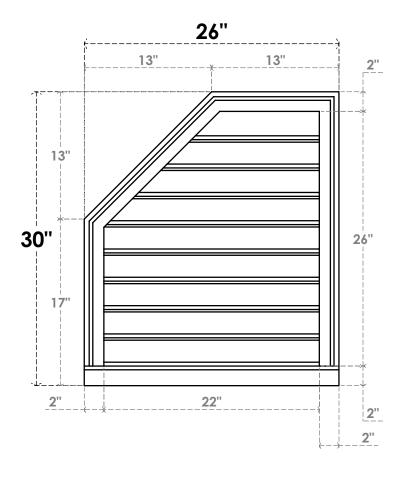

## GVPOL26X3003SF

26"W X 30"H HALF OCTAGON TOP LEFT SURFACE MOUNT PVC GABLE VENT: FUNCTIONAL, W/ 2"W X 2"P BRICKMOULD SILL FRAME

**VENTING AREA: 39.39 SQ IN** LOUVER HEIGHT: 2 7/8" LOUVER QTY: 9

**FRONT** 