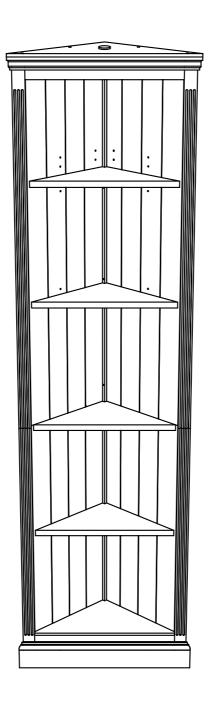

br>1 pc | 6x30mm<br>Quantity:<br>32 pcs | 6x16mm<br>Quantity:<br>21 pcs | 8x30mm<br>Quantity:<br>10 pcs     |
| 5                              | 6                             | 7                             | 8                                 |
|                                | 0                             |                               |                                   |
| 15x20mm<br>Quantity:<br>3 pcs  | 20x80mm<br>Quantity:<br>2 pcs | 3x15mm<br>Quantity:<br>4 pcs  | Screwdrivers<br>Quantity:<br>1 pc |
| 9                              | 10                            |                               |                                   |
| Led light<br>Quantity:<br>1 pc | Quantity:<br>2 pcs            |                               |                                   |