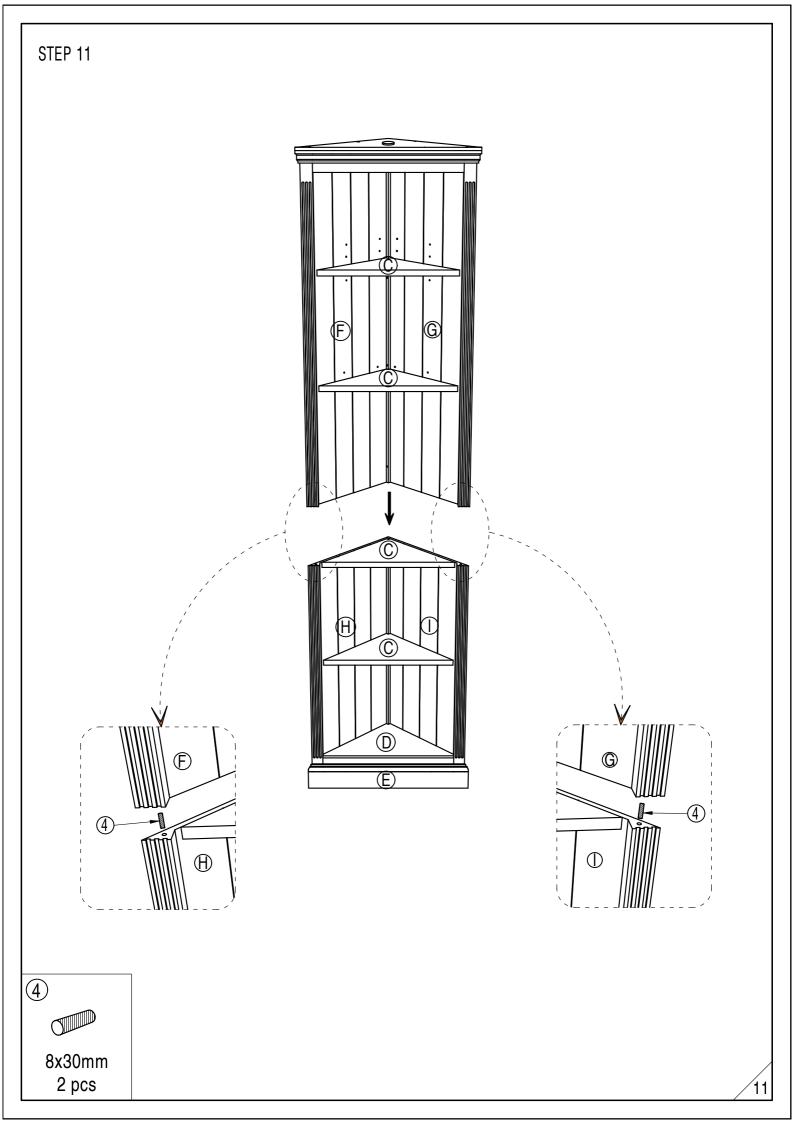

- Assemble all parts and bolts loosely during assembly, only once the product is complete should you fully tighten the bolts
- Regularly check and ensure That all bolts and fittings are tightend properly.