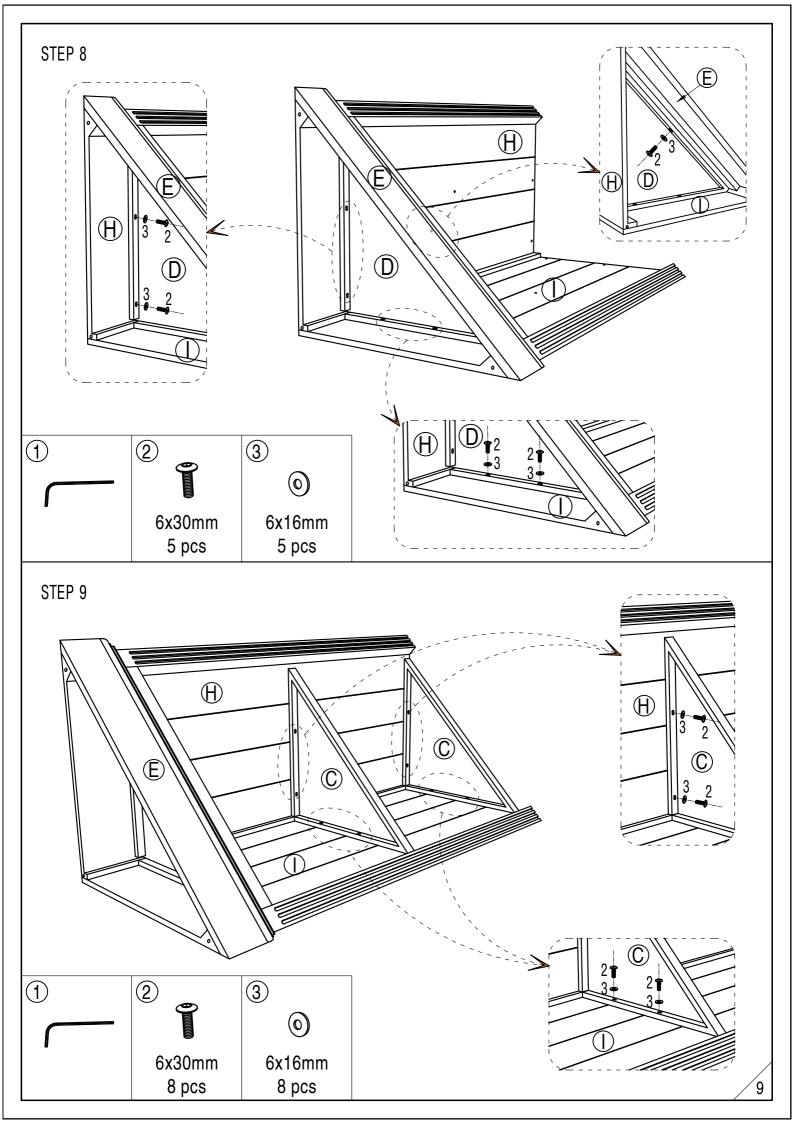

- Assemble all parts and bolts loosely during assembly, only once the product is complete should you fully tighten the bolts
- Regularly check and ensure That all bolts and fittings are tightend properly.