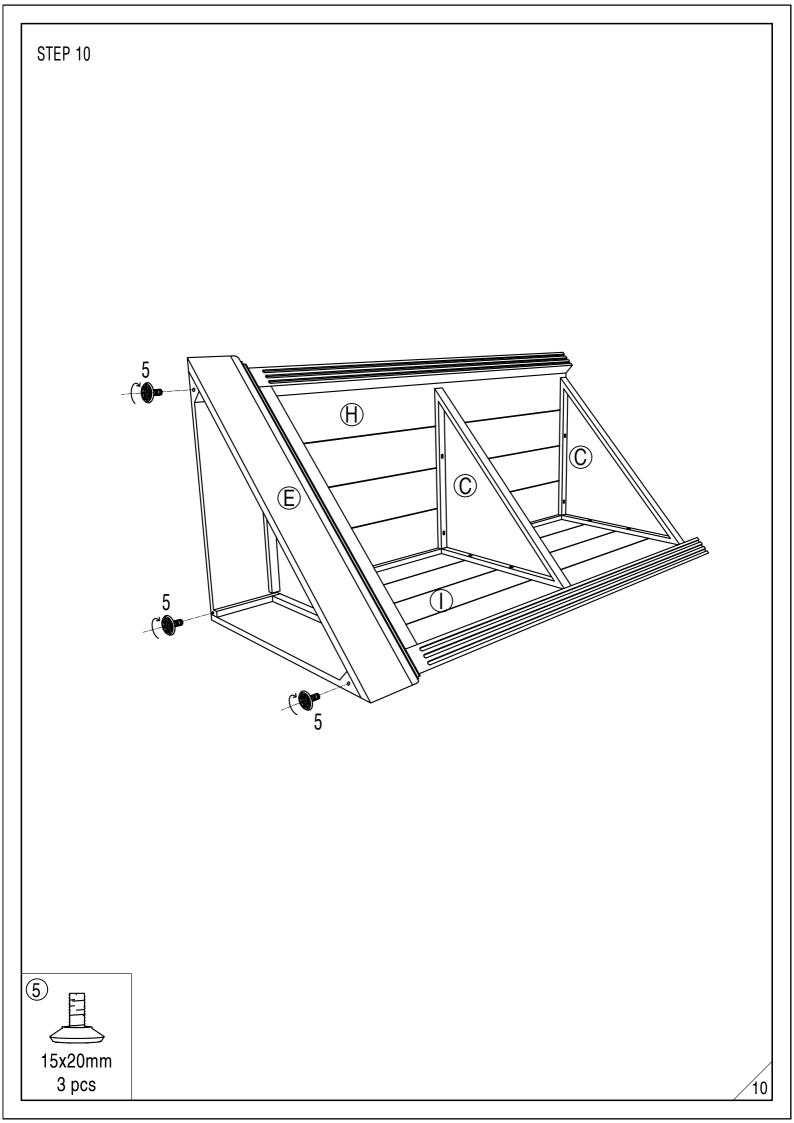

- Assemble all parts and bolts loosely during assembly, only once the product is complete should you fully tighten the bolts
- Regularly check and ensure That all bolts and fittings are tightend properly.