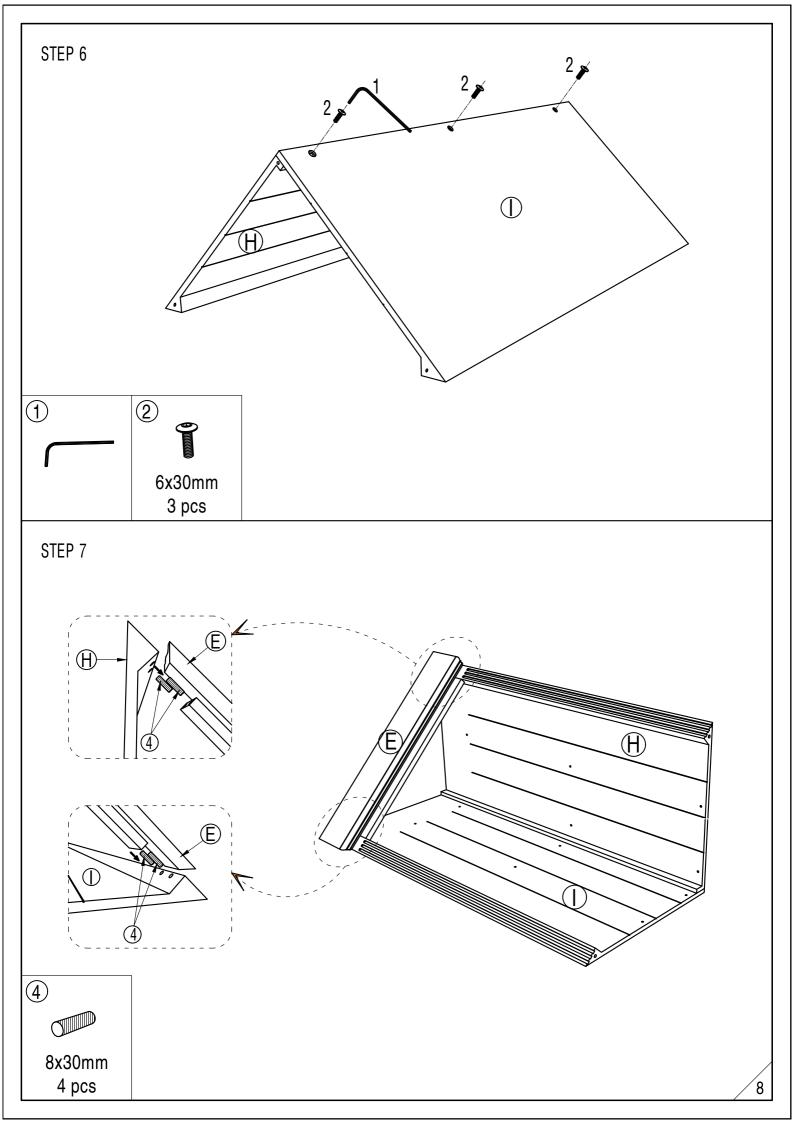

- Assemble all parts and bolts loosely during assembly, only once the product is complete should you fully tighten the bolts
- Regularly check and ensure That all bolts and fittings are tightend properly.