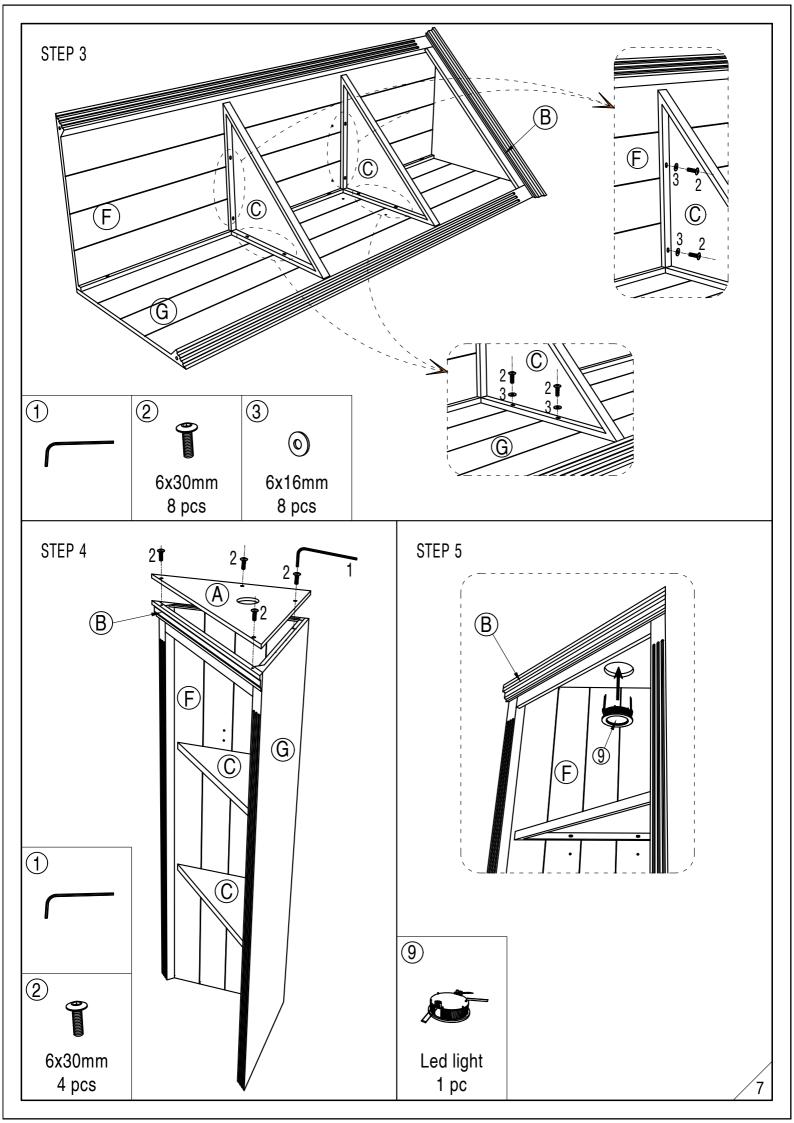

- Assemble all parts and bolts loosely during assembly, only once the product is complete should you fully tighten the bolts
- Regularly check and ensure That all bolts and fittings are tightend properly.