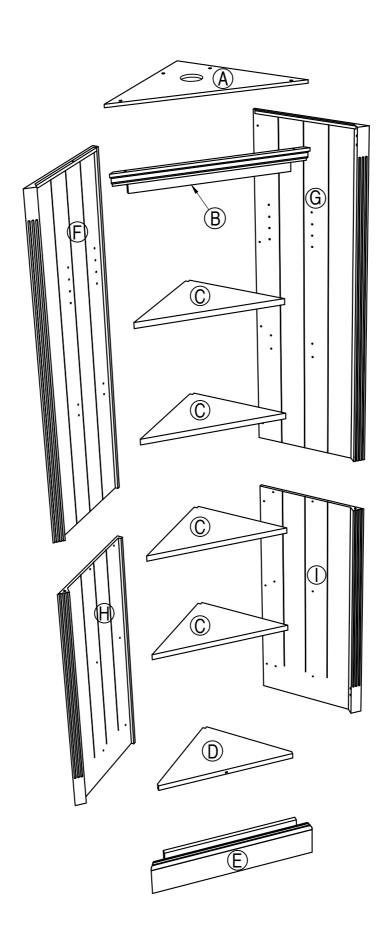

## Components - Key Diagram - N751P191709

## Part List - N751P191709 $\bigcirc$ B $\bigcirc$ $\bigcirc$ Quantity: Quantity: Quantity: Quantity: 1 pc 4 pcs 1 pc 1 pc F $\left( \mathsf{G}\right)$ E (H)Quantity: Quantity: Quantity: Quantity: 1 pc 1 pc 1 pc 1 pc Quantity: 1 pc