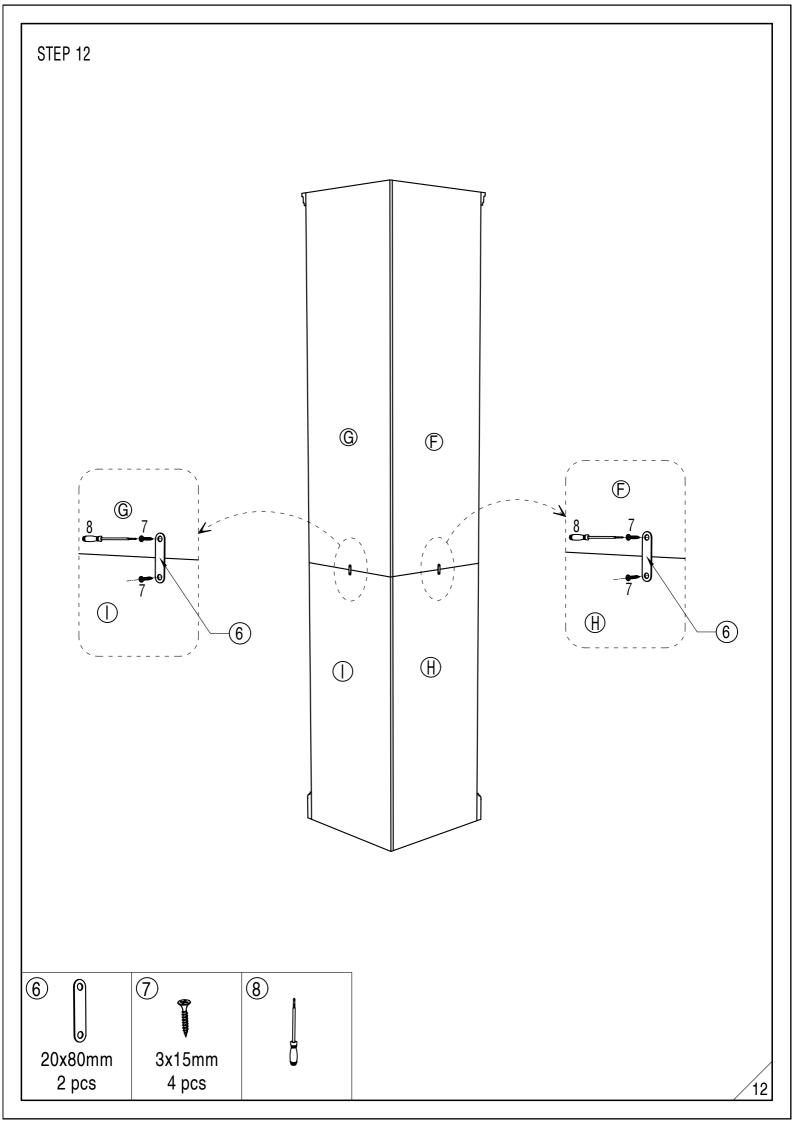

- Assemble all parts and bolts loosely during assembly, only once the product is complete should you fully tighten the bolts
- Regularly check and ensure That all bolts and fittings are tightend properly.