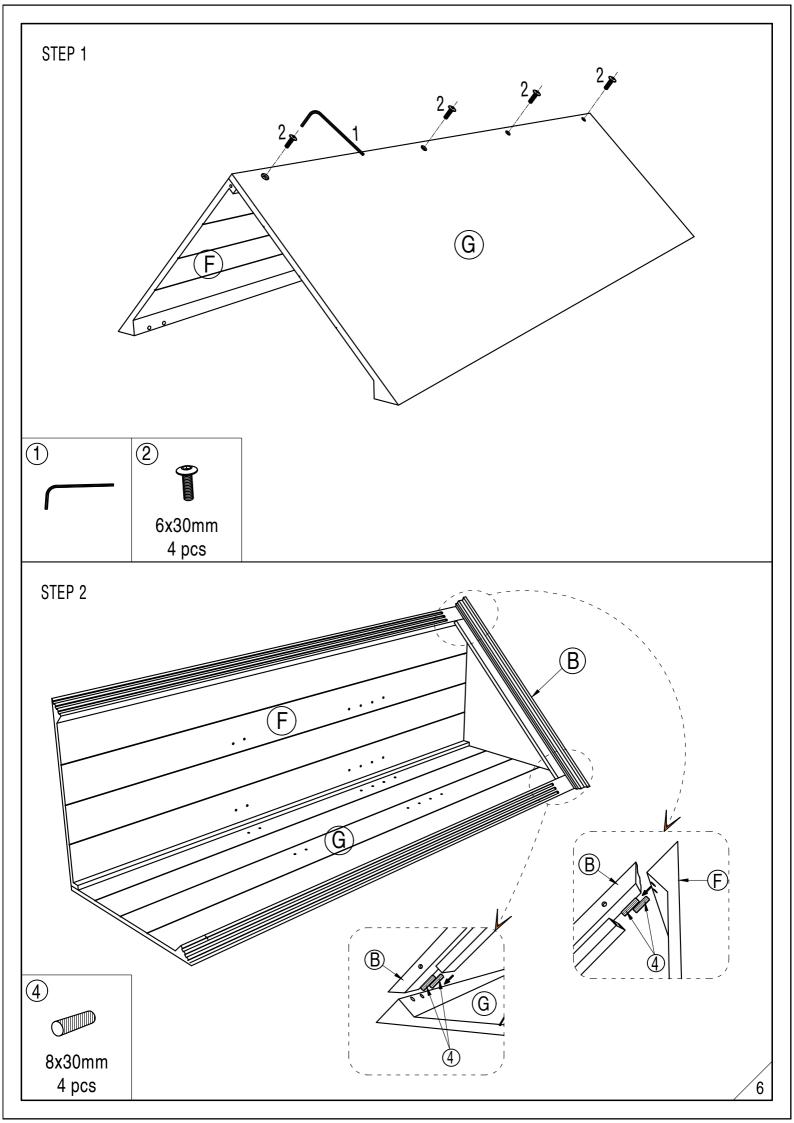

- Assemble all parts and bolts loosely during assembly, only once the product is complete should you fully tighten the bolts
- Regularly check and ensure That all bolts and fittings are tightend properly.