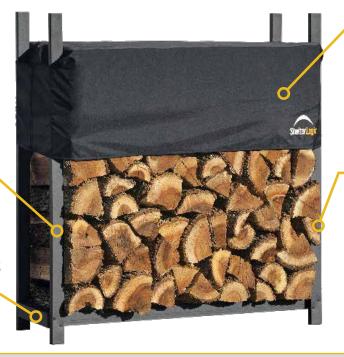

#### **U-Channel Tube Design**

Ultra Duty 1 x 2 in. / 2,5 x 5,1 cm Rectangular U-Channel Tube delivers optimal strength and stability.

#### **I-Beam Reinforcements**

Reinforced I Beam spacers at each leg connection point keep the rack rock solid.

#### Two Way Adjustable Cover

High quality 300D polyester fabric cover. Innovative design adjusts to fit cut wood up to 24"/61 cm. Easily slides up and down the frame with the height of the wood stack. Results - always dry usable wood.

#### **Premium Steel Frame**

Industrial grade 16 Gauge high grade steel construction with baked in a premium powder coat finish that looks great performs better. Resists chipping, peeling, rust and corrosion.

Easy assembly with just a 7/16" / 1,1 cm wrench — goes together in minutes. Open air design keeps wood off ground preventing insect infestation, mold growth and rotting. Excellent ventilation makes a great year round seasoning rack.