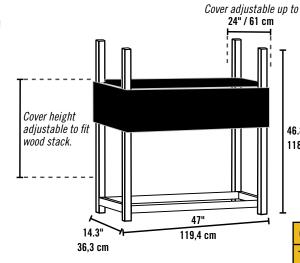

#### Two Way Adjustable Cover

High quality 300D polyester fabric cover. Innovative design adjusts to fit cut wood up to 24"/61 cm. Easily slides up and down the frame with the height of the wood stack. Results - always dry usable wood.

46.8"

118,9 cm

#### **Product Specifications**

47 x 14.3 x 46.8 in 119,4 x 36,3 x 118,9 cm