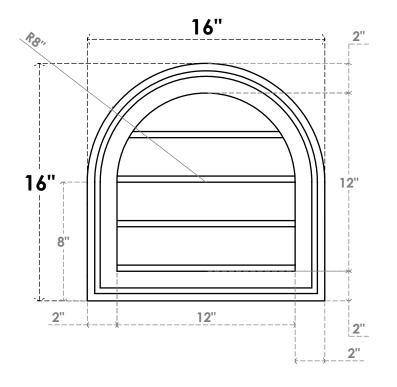

## GVPRT16X1602SN

16"W X 16"H ROUND TOP SURFACE MOUNT PVC GABLE VENT: NON-FUNCTIONAL, W/ 2"W X 1-1/2"P BRICKMOULD FRAME

**FRONT** 

SIDE

LOUVER HEIGHT: 3" LOUVER QTY: 4

1. INSTALLATION TO BE COMPLETED IN ACCORDANCE WITH MANUFACTURER'S SPECIFICATIONS. 2. DRAWING MAY NOT BE TO SCALE