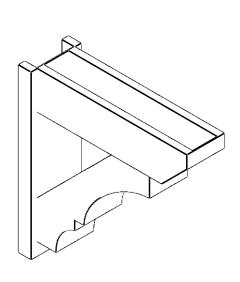

## ITEM NUMBER: OUTUROC060X080X26000X26000X060X020X060BOA24RCPR

6"W TOP X 8"W BACK X 26"D X 26"H X 6"T TOP X 2"T BACK TIMBERTHANE ROUGH CEDAR BALBOA FAUX WOOD OPEN OUTLOOKER, SLAT TOP AND BLOCK BACK, 6"W CLOSED BRACE, PRIMED TAN

**SIDE PROFILE** 

**FRONT PROFILE** 

**ISOMETRIC** 

GENERATED DATE: 07/05/2023

EKENA MILLWORK 2300 WEST MAIN ST. CLARKSVILLE, TX 75426 TOLL FREE: 866-607-0453 WWW.EKENAMILLWORK.COM

1. INSTALLATION TO BE COMPLETED IN ACCORDANCE WITH MANUFACTURER'S SPECIFICATIONS.
2. DRAWING MAY NOT BE TO SCALE
3. THIS DRAWING IS INTENDED FOR DESIGN AND PLANNING PURPOSES ONLY.
4. ALL INFORMATION CONTAINED HEREIN WAS CURRENT AT THE TIME OF DEVELOPMENT BUT MUST BE REVIEWED AND APPROVED BY THE PRODUCT MANUFACTURER TO BE CONSIDERED ACCURATE.