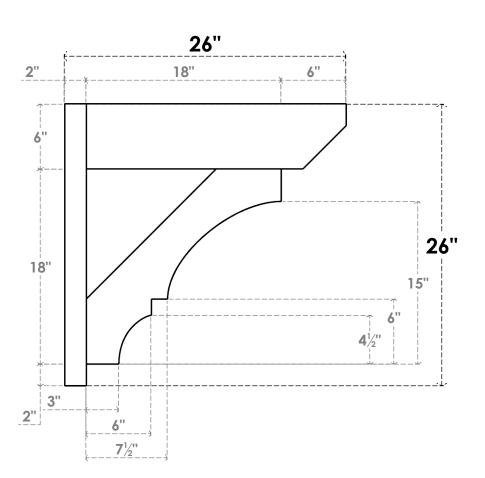

## ITEM NUMBER: OUTUROC060X080X26000X26000X060X020X060BOA24RCPR

6"W TOP X 8"W BACK X 26"D X 26"H X 6"T TOP X 2"T BACK TIMBERTHANE ROUGH CEDAR BALBOA FAUX WOOD OPEN OUTLOOKER, SLAT TOP AND BLOCK BACK, 6"W CLOSED BRACE, PRIMED TAN

**SIDE PROFILE** 

**FRONT PROFILE** 

**ISOMETRIC** 

GENERATED DATE: 07/05/2023

EKENA MILLWORK 2300 WEST MAIN ST. CLARKSVILLE, TX 75426 TOLL FREE: 866-607-0453 WWW.EKENAMILLWORK.COM

1. INSTALLATION TO BE COMPLETED IN ACCORDANCE WITH MANUFACTURER'S SPECIFICATIONS.
2. DRAWING MAY NOT BE TO SCALE
3. THIS DRAWING IS INTENDED FOR DESIGN AND PLANNING PURPOSES ONLY.
4. ALL INFORMATION CONTAINED HEREIN WAS CURRENT AT THE TIME OF DEVELOPMENT BUT MUST BE REVIEWED AND APPROVED BY THE PRODUCT MANUFACTURER TO BE CONSIDERED ACCURATE.