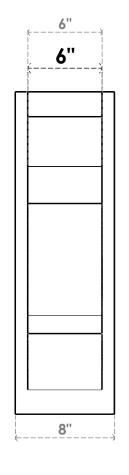

## ITEM NUMBER: OUTUROC060X080X26000X26000X060X020X060BOA24RCPR

6"W TOP X 8"W BACK X 26"D X 26"H X 6"T TOP X 2"T BACK TIMBERTHANE ROUGH CEDAR BALBOA FAUX WOOD OPEN OUTLOOKER, SLAT TOP AND BLOCK BACK, 6"W CLOSED BRACE, PRIMED TAN

**SIDE PROFILE** 

**FRONT PROFILE** 

**ISOMETRIC** 

GENERATED DATE: 07/05/2023

EKENA MILLWORK 2300 WEST MAIN ST. CLARKSVILLE, TX 75426 TOLL FREE: 866-607-0453 WWW.EKENAMILLWORK.COM

1. INSTALLATION TO BE COMPLETED IN ACCORDANCE WITH MANUFACTURER'S SPECIFICATIONS.
2. DRAWING MAY NOT BE TO SCALE
3. THIS DRAWING IS INTENDED FOR DESIGN AND PLANNING PURPOSES ONLY.
4. ALL INFORMATION CONTAINED HEREIN WAS CURRENT AT THE TIME OF DEVELOPMENT BUT MUST BE REVIEWED AND APPROVED BY THE PRODUCT MANUFACTURER TO BE CONSIDERED ACCURATE.