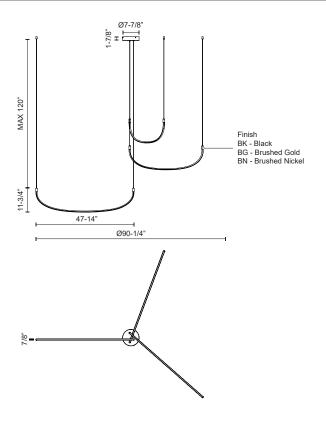

## **SPECIFICATION DETAILS**

 $\ensuremath{^{\star}}$  For custom options, consult factory for details.

| Fixture Dimensions   | D90-1/4" x H11-3/4"                                        |
|----------------------|------------------------------------------------------------|
| Light Source         | LED with DC Driver                                         |
| Wattage              | 70W                                                        |
| Total Lumens         | 6240lm                                                     |
| Delivered Lumens     | BG-3900lm*; BK-3750lm*; BN-4000lm*;                        |
| Voltage              | 120V                                                       |
| Color Temperature    | 3000K                                                      |
| CRI (Ra)             | 90CRI                                                      |
| Optional Color Temps | 2700K - 5000K Available, Minimum Order Quantities<br>Apply |
| LED Rated Life       | 50,000 hours                                               |
| Dimming              | 100% - 10%, TRIAC or ELV Dimmer (Not Included)             |
| Adjustable           | Yes                                                        |
| Wire Length          | 120" Max                                                   |
| Wire Type            | BG - Black Wire; BK - Black Wire; BN-Clear Wire;           |
| Minimum Hang Height  | 16"                                                        |
| Location             | Dry                                                        |
| Warranty             | 5 Years                                                    |
| Canopy Dimensions    | D7-7/8" x H1-7/8"                                          |