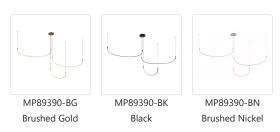

## **SPECIFICATION DETAILS**

 $\ensuremath{^{\star}}$  For custom options, consult factory for details.

| Fixture Dimensions   | D90-1/4" x H11-3/4"                                        |
|----------------------|------------------------------------------------------------|
| Light Source         | LED with DC Driver                                         |
| Wattage              | 70W                                                        |
| Total Lumens         | 6240lm                                                     |
| Delivered Lumens     | BG-3900lm*; BK-3750lm*; BN-4000lm*;                        |
| Voltage              | 120V                                                       |
| Color Temperature    | 3000K                                                      |
| CRI (Ra)             | 90CRI                                                      |
| Optional Color Temps | 2700K - 5000K Available, Minimum Order Quantities<br>Apply |
| LED Rated Life       | 50,000 hours                                               |
| Dimming              | 100% - 10%, TRIAC or ELV Dimmer (Not Included)             |
| Adjustable           | Yes                                                        |
| Wire Length          | 120" Max                                                   |
| Wire Type            | BG - Black Wire; BK - Black Wire; BN-Clear Wire;           |
| Minimum Hang Height  | 16"                                                        |
| Location             | Dry                                                        |
| Warranty             | 5 Years                                                    |
| Canopy Dimensions    | D7-7/8" x H1-7/8"                                          |