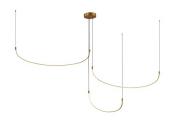

## **DESCRIPTION**

The Talis is a new take on a Kuzco classic. Forged as a simple yet organic "U" shaped bar of illumination, the Talis is minimal and stylish at the same time. When layered in three or five bars of illumination, the Talis creates a unique melody that is sure to be the statement of any space. Adjust each bar to the height and space you like with this versatile collection.