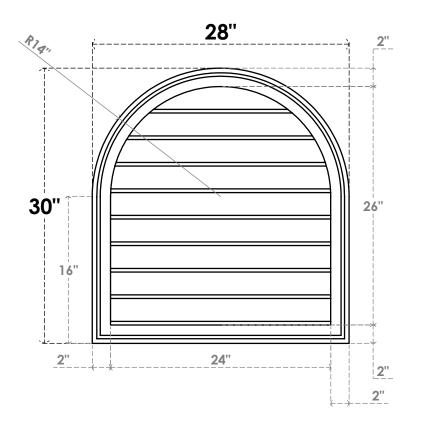

## GVPRT28X3002SN

28"W X 30"H ROUND TOP SURFACE MOUNT PVC GABLE VENT: NON-FUNCTIONAL, W/ 2"W X 1-1/2"P BRICKMOULD FRAME

**FRONT** 

SIDE

LOUVER HEIGHT: 2 7/8"

LOUVER QTY: 9

1. INSTALLATION TO BE COMPLETED IN ACCORDANCE WITH MANUFACTURER'S SPECIFICATIONS. 2. DRAWING MAY NOT BE TO SCALE