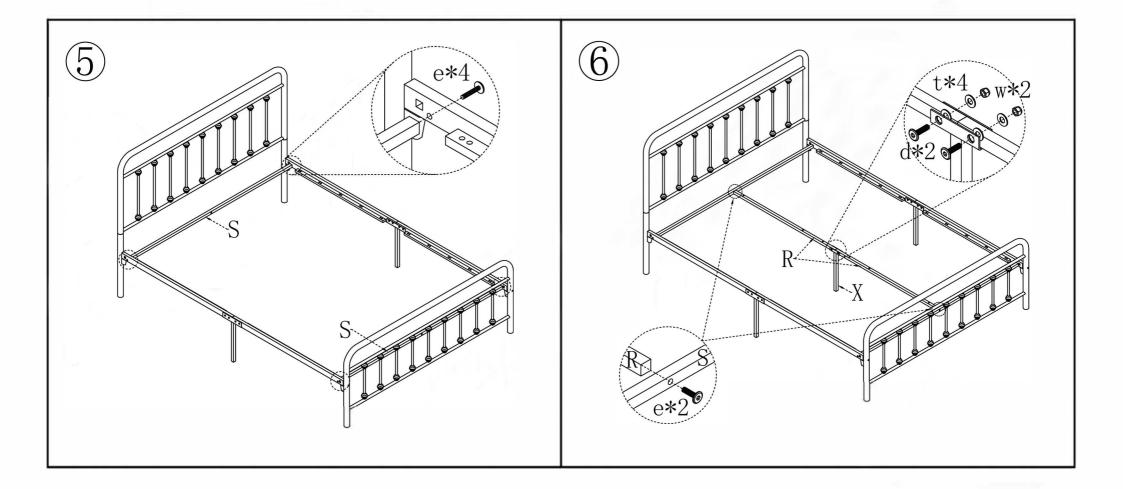

# ASSEMBLY INSTRUCTION <



#### NOTES:

- The item is only intended to be used indoors. The product must be assembled and used in accordance with the provisions of the manual.
- It is recommended that assembly is undertaken by about 2 adults. Please read assembly instructions before assembly and strictly adhere to each step outlined. Estimated assembly time is 30 minutes.

#### WARNING:

 WARNIND FOR YOUNG CHILDREN - This product contains small components, please ensure that they are kept away from small children while assembling.

PARTS LIST



### NOTE: PLEASE DO NOT TIGHTEN THE BOLTS UNTIL ALL FIXED











## Warranty Information:

We warranty this product to be free from defects in materials. This warranty covers five years from the date of original purchase. Please contact us.