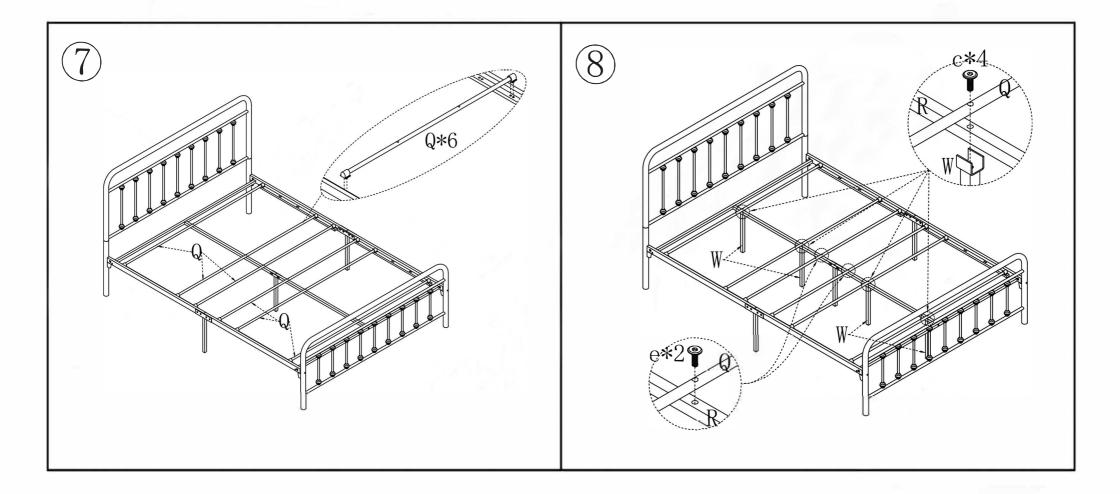

# ASSEMBLY INSTRUCTION <



#### NOTES:

- The item is only intended to be used indoors. The product must be assembled and used in accordance with the provisions of the manual.
- It is recommended that assembly is undertaken by about 2 adults. Please read assembly instructions before assembly and strictly adhere to each step outlined. Estimated assembly time is 30 minutes.

#### WARNING:

 WARNIND FOR YOUNG CHILDREN - This product contains small components, please ensure that they are kept away from small children while assembling.

PARTS LIST



### NOTE: PLEASE DO NOT TIGHTEN THE BOLTS UNTIL ALL FIXED











## Warranty Information:

We warranty this product to be free from defects in materials. This warranty covers five years from the date of original purchase. Please contact us.