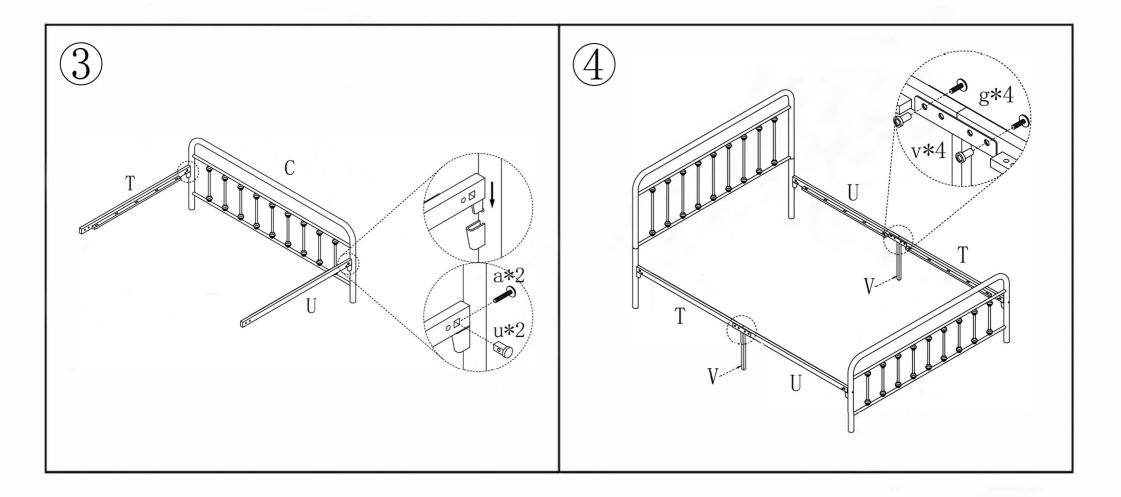

# ASSEMBLY INSTRUCTION <



#### NOTES:

- The item is only intended to be used indoors. The product must be assembled and used in accordance with the provisions of the manual.
- It is recommended that assembly is undertaken by about 2 adults. Please read assembly instructions before assembly and strictly adhere to each step outlined. Estimated assembly time is 30 minutes.

#### WARNING:

 WARNIND FOR YOUNG CHILDREN - This product contains small components, please ensure that they are kept away from small children while assembling.

PARTS LIST



### NOTE: PLEASE DO NOT TIGHTEN THE BOLTS UNTIL ALL FIXED











## Warranty Information:

We warranty this product to be free from defects in materials. This warranty covers five years from the date of original purchase. Please contact us.