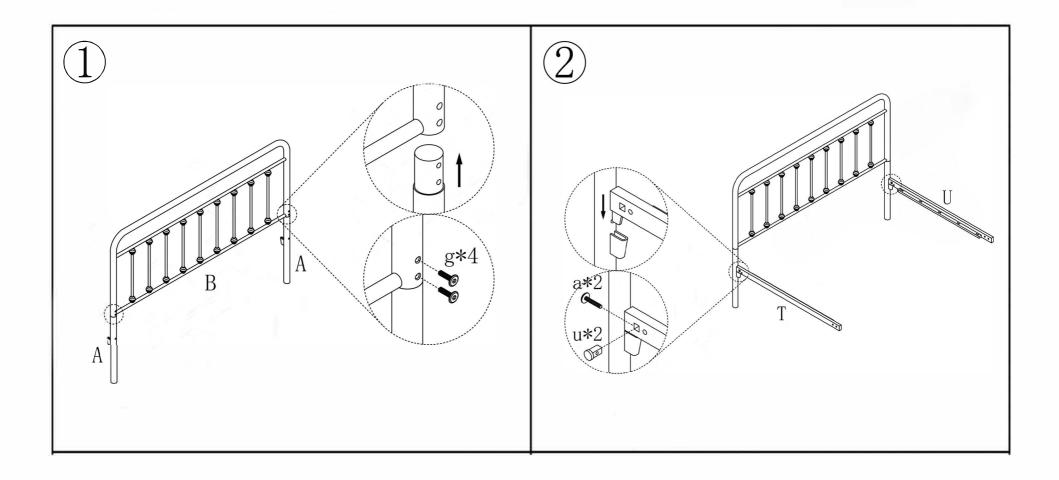

# ASSEMBLY INSTRUCTION <



#### NOTES:

- The item is only intended to be used indoors. The product must be assembled and used in accordance with the provisions of the manual.
- It is recommended that assembly is undertaken by about 2 adults. Please read assembly instructions before assembly and strictly adhere to each step outlined. Estimated assembly time is 30 minutes.

#### WARNING:

 WARNIND FOR YOUNG CHILDREN - This product contains small components, please ensure that they are kept away from small children while assembling.

PARTS LIST



### NOTE: PLEASE DO NOT TIGHTEN THE BOLTS UNTIL ALL FIXED











## Warranty Information:

We warranty this product to be free from defects in materials. This warranty covers five years from the date of original purchase. Please contact us.