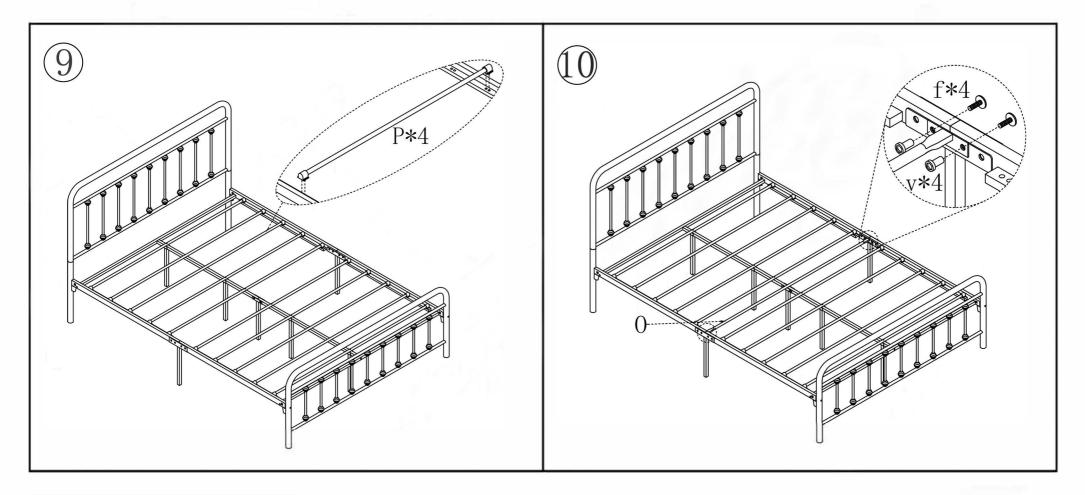

# ASSEMBLY INSTRUCTION <



#### NOTES:

- The item is only intended to be used indoors. The product must be assembled and used in accordance with the provisions of the manual.
- It is recommended that assembly is undertaken by about 2 adults. Please read assembly instructions before assembly and strictly adhere to each step outlined. Estimated assembly time is 30 minutes.

#### WARNING:

 WARNIND FOR YOUNG CHILDREN - This product contains small components, please ensure that they are kept away from small children while assembling.

PARTS LIST



### NOTE: PLEASE DO NOT TIGHTEN THE BOLTS UNTIL ALL FIXED











## Warranty Information:

We warranty this product to be free from defects in materials. This warranty covers five years from the date of original purchase. Please contact us.