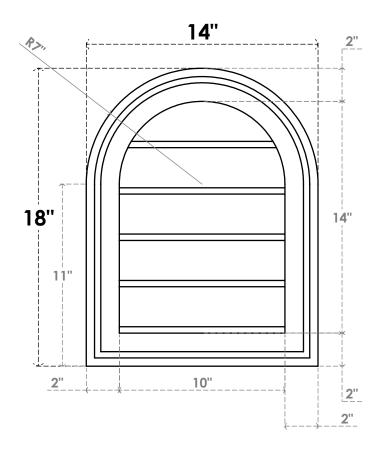

## GVPRT14X1802SN

14"W X 18"H ROUND TOP SURFACE MOUNT PVC GABLE VENT: NON-FUNCTIONAL, W/ 2"W X 1-1/2"P BRICKMOULD FRAME

**FRONT** SIDE LOUVER HEIGHT: 2 3/4"

LOUVER QTY: 5

1. INSTALLATION TO BE COMPLETED IN ACCORDANCE WITH MANUFACTURER'S SPECIFICATIONS.
2. DRAWING MAY NOT BE TO SCALE