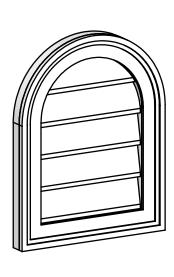

## GVPRT14X1802SN

14"W X 18"H ROUND TOP SURFACE MOUNT PVC GABLE VENT: NON-FUNCTIONAL, W/ 2"W X 1-1/2"P BRICKMOULD FRAME

**FRONT** SIDE LOUVER HEIGHT: 2 3/4"

LOUVER QTY: 5

1. INSTALLATION TO BE COMPLETED IN ACCORDANCE WITH MANUFACTURER'S SPECIFICATIONS.
2. DRAWING MAY NOT BE TO SCALE