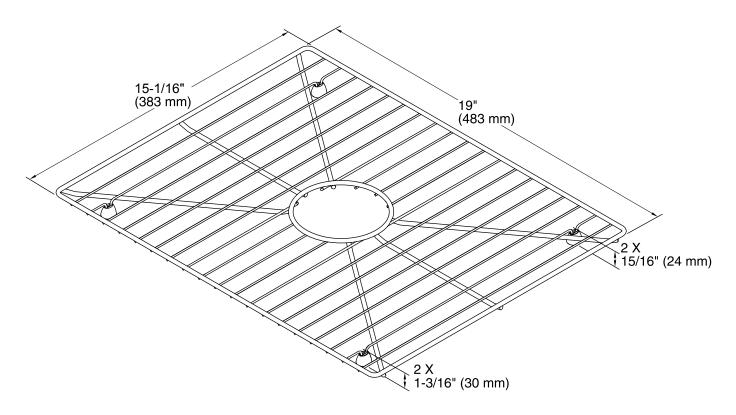

Stages™ Sink Rack K-6234

#### **Features**

- Fits the bottom of the K-3760 Stages kitchen sink.
- Comes included with the K-3760 Stages kitchen sink.
- Durable stainless-steel construction.
- Helps protect sink surface from daily wear.
- Dishwasher safe.
- Rubber feet provide added protection.



### Codes/Standards

None Applicable

# KOHLER® One-Year Limited Warranty

See website for detailed warranty information.

## **Available Color/Finishes**

Color tiles intended for reference only.

**Color Code Description** 

ST Stainless Steel







## **Technical Information**

All product dimensions are nominal.