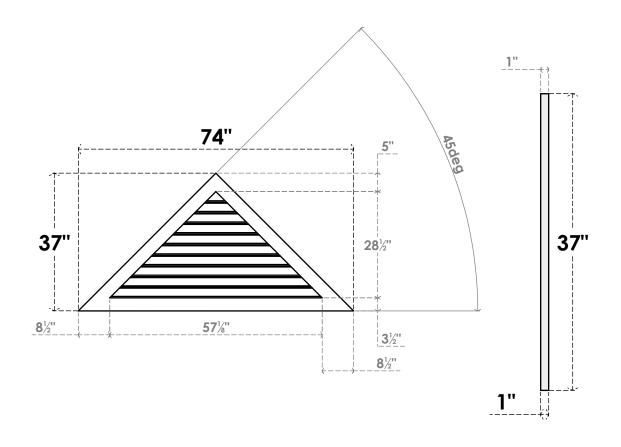

## **GVPTR74X3701SF**

74"W X 37"H TRIANGLE SURFACE MOUNT PVC GABLE VENT 12/12 PITCH: FUNCTIONAL, W/ 3-1/2"W X 1"P STANDARD FRAME

**VENTING AREA: 64.24 SQ IN** LOUVER HEIGHT: 2 7/8"

LOUVER QTY: 10

**FRONT** 