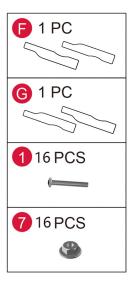

| Item No.  | Reference Image | Qty |
|-----------|-----------------|-----|
| <b>(3</b> | F1 F2           | x1  |
| <b>G</b>  | G1<br>G2        | x1  |
| •         | -               | x2  |
| 0         | 0               | x1  |
| 0         |                 | x1  |