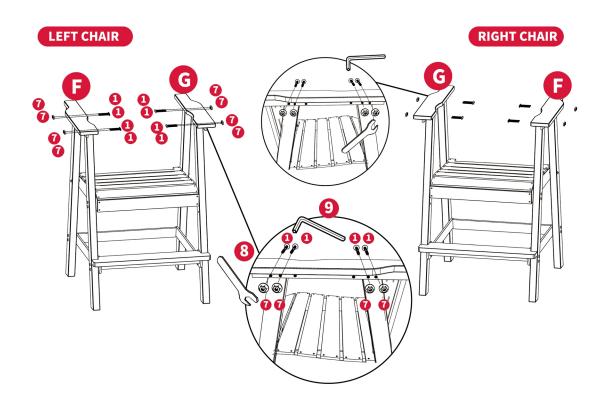

with the make and model number of your product.

#### **PARTS**

| Item No.  | Reference Image | Qty |
|-----------|-----------------|-----|
| A         |                 | x2  |
| B         | B1              | x2  |
| •         |                 | x4  |
| D         |                 | x2  |
| <b>(3</b> |                 | x2  |

| Item No.  | Reference Image | Qty |
|-----------|-----------------|-----|
| <b>(3</b> | F1 F2           | x1  |
| <b>G</b>  | G1<br>G2        | x1  |
| •         | -               | x2  |
| 0         | 0               | x1  |
| 0         |                 | x1  |



#### **HARDWARE**





#### Step 1





\*Repeat the same for the other chair.





\*Repeat the same for the other chair.

## Step 3









\*Repeat the same for the other chair.

## Step 5









# Step 7