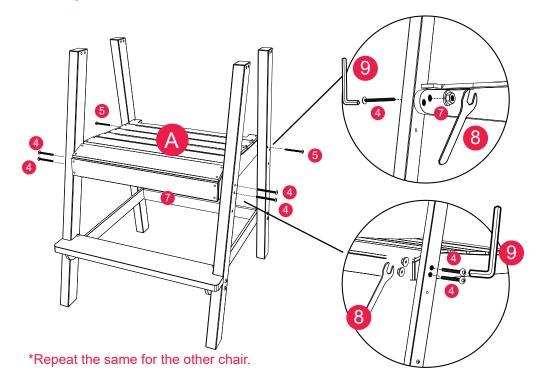

#### Step 1

\*Repeat the same for the other chair.

\*Repeat the same for the other chair.