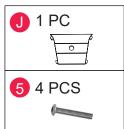

#### **PARTS**

| Item No.  | Reference Image | Qty |
|-----------|-----------------|-----|
| A         |                 | x2  |
| B         | B1              | x2  |
| •         |                 | x4  |
| D         |                 | x2  |
| <b>(3</b> |                 | x2  |

| Item No.  | Reference Image | Qty |
|-----------|-----------------|-----|
| <b>(3</b> | F1 F2           | x1  |
| <b>G</b>  | G1<br>G2        | x1  |
| •         | -               | x2  |
| 0         | 0               | x1  |
| 0         |                 | x1  |

#### **HARDWARE**