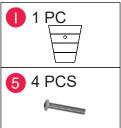

odel number of your product.

#### **PARTS**

| Item No.  | Reference Image | Qty |
|-----------|-----------------|-----|
| A         |                 | x2  |
| B         | B1              | x2  |
| •         |                 | x4  |
| D         |                 | x2  |
| <b>(3</b> |                 | x2  |

| Item No.  | Reference Image | Qty |
|-----------|-----------------|-----|
| <b>(3</b> | F1 F2           | x1  |
| <b>G</b>  | G1<br>G2        | x1  |
| •         | -               | x2  |
| 0         | 0               | x1  |
| 0         |                 | x1  |



#### **HARDWARE**





#### Step 1





\*Repeat the same for the other chair.





\*Repeat the same for the other chair.

## Step 3









\*Repeat the same for the other chair.

## Step 5









# Step 7