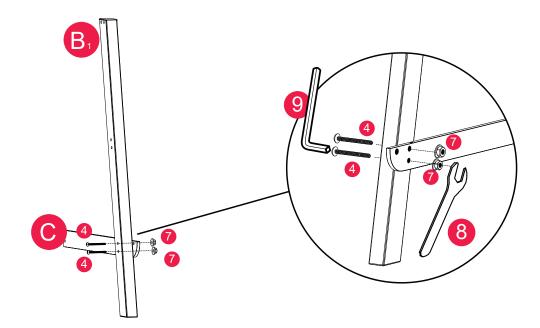

#### Step 1

\*Repeat the same for the other chair.

\*Repeat the same for the other chair.