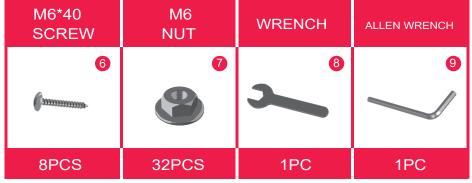

e fails within 1 year of purchase due to non-human damage, our team will replace it free of charge. For the quickest resolution, please send us photos of the damaged parts along with the make and model number of your product.

#### **PARTS**

| Item No.  | Reference Image | Qty |
|-----------|-----------------|-----|
| A         |                 | x2  |
| B         | B1              | x2  |
| •         |                 | x4  |
| D         |                 | x2  |
| <b>(3</b> |                 | x2  |

| Item No.  | Reference Image | Qty |
|-----------|-----------------|-----|
| <b>(3</b> | F1 F2           | x1  |
| <b>G</b>  | G1<br>G2        | x1  |
| •         | -               | x2  |
| 0         | 0               | x1  |
| 0         |                 | x1  |



#### **HARDWARE**





#### Step 1





\*Repeat the same for the other chair.





\*Repeat the same for the other chair.

## Step 3









\*Repeat the same for the other chair.

## Step 5









# Step 7