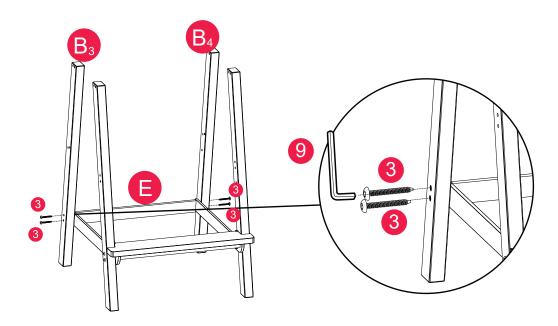

esolution, please send us photos of the damaged parts along with the make and model number of your product.

#### **PARTS**

| Item No.  | Reference Image | Qty |
|-----------|-----------------|-----|
| A         |                 | x2  |
| B         | B1              | x2  |
| •         |                 | x4  |
| D         |                 | x2  |
| <b>(3</b> |                 | x2  |

| Item No.  | Reference Image | Qty |
|-----------|-----------------|-----|
| <b>(3</b> | F1 F2           | x1  |
| <b>G</b>  | G1<br>G2        | x1  |
| •         | -               | x2  |
| 0         | 0               | x1  |
| 0         |                 | x1  |



#### **HARDWARE**





#### Step 1





\*Repeat the same for the other chair.





\*Repeat the same for the other chair.

## Step 3









\*Repeat the same for the other chair.

## Step 5









# Step 7