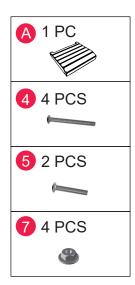

#### **PARTS**

| Item No.  | Reference Image | Qty |
|-----------|-----------------|-----|
| A         |                 | x2  |
| B         | B1              | x2  |
| •         |                 | x4  |
| D         |                 | x2  |
| <b>(3</b> |                 | x2  |