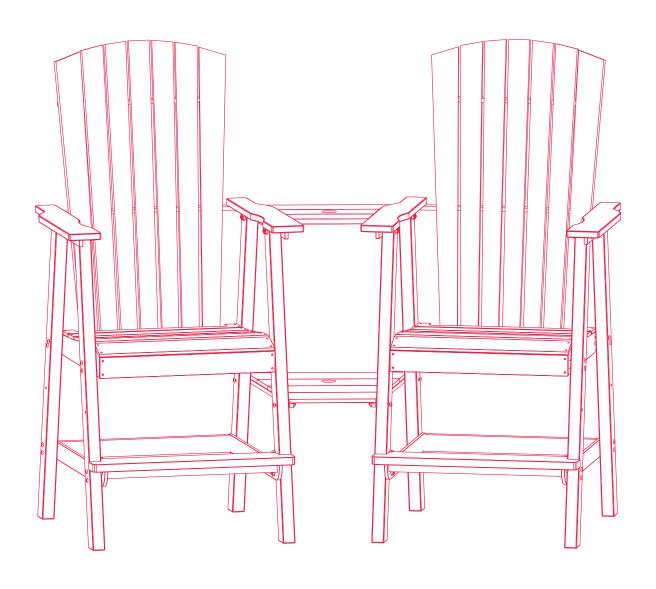

# **Outdoor Chair Set**

Thank you very much for purchasing our Outdoor Chair Set

#### **PARTS**

| Item No.  | Reference Image | Qty |
|-----------|-----------------|-----|
| A         |                 | x2  |
| B         | B1              | x2  |
| •         |                 | x4  |
| D         |                 | x2  |
| <b>(3</b> |                 | x2  |

| Item No.  | Reference Image | Qty |
|-----------|-----------------|-----|
| <b>(3</b> | F1 F2           | x1  |
| <b>G</b>  | G1<br>G2        | x1  |
| •         | -               | x2  |
| 0         | 0               | x1  |
| 0         |                 | x1  |