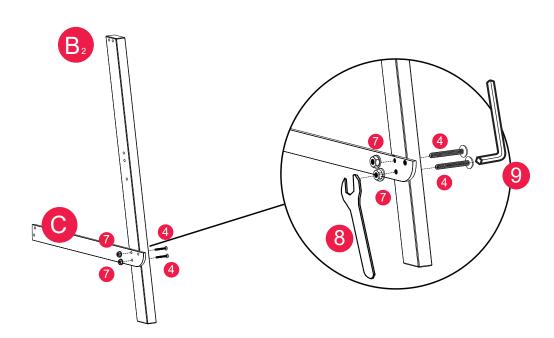

#### Step 1

\*Repeat the same for the other chair.

\*Repeat the same for the other chair.