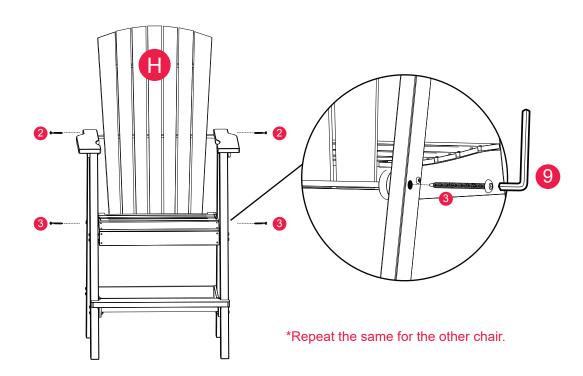

#### Step 1

\*Repeat the same for the other chair.

\*Repeat the same for the other chair.