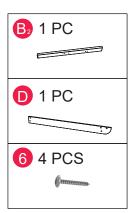

#### **PARTS**

| Item No.  | Reference Image | Qty |
|-----------|-----------------|-----|
| A         |                 | x2  |
| B         | B1              | x2  |
| •         |                 | x4  |
| D         |                 | x2  |
| <b>(3</b> |                 | x2  |