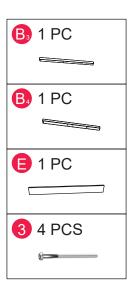

#### **PARTS**

| Item No.  | Reference Image | Qty |
|-----------|-----------------|-----|
| A         |                 | x2  |
| B         | B1              | x2  |
| •         |                 | x4  |
| D         |                 | x2  |
| <b>(3</b> |                 | x2  |

| Item No.  | Reference Image | Qty |
|-----------|-----------------|-----|
| <b>(3</b> | F1 F2           | x1  |
| <b>G</b>  | G1<br>G2        | x1  |
| •         | -               | x2  |
| 0         | 0               | x1  |
| 0         |                 | x1  |