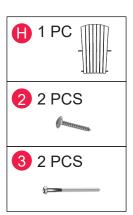

nd model number of your product.

#### **PARTS**

| Item No.  | Reference Image | Qty |
|-----------|-----------------|-----|
| A         |                 | x2  |
| B         | B1              | x2  |
| •         |                 | x4  |
| D         |                 | x2  |
| <b>(3</b> |                 | x2  |

| Item No.  | Reference Image | Qty |
|-----------|-----------------|-----|
| <b>(3</b> | F1 F2           | x1  |
| <b>G</b>  | G1<br>G2        | x1  |
| •         | -               | x2  |
| 0         | 0               | x1  |
| 0         |                 | x1  |



#### **HARDWARE**





#### Step 1





\*Repeat the same for the other chair.





\*Repeat the same for the other chair.

## Step 3









\*Repeat the same for the other chair.

## Step 5









# Step 7