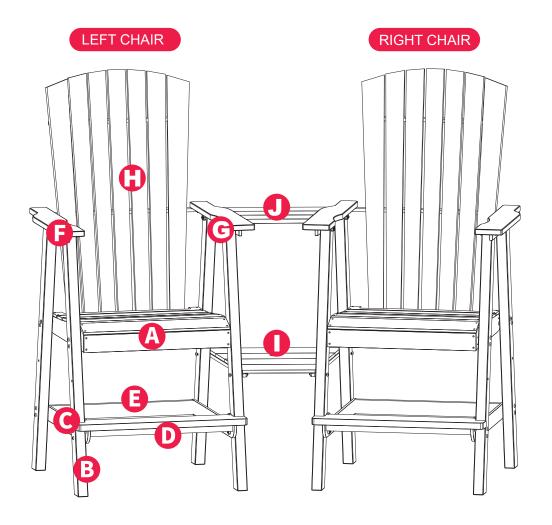

#### **PARTS**

| Item No.  | Reference Image | Qty |
|-----------|-----------------|-----|
| A         |                 | x2  |
| B         | B1              | x2  |
| •         |                 | x4  |
| D         |                 | x2  |
| <b>(3</b> |                 | x2  |

| Item No.  | Reference Image | Qty |
|-----------|-----------------|-----|
| <b>(3</b> | F1 F2           | x1  |
| <b>G</b>  | G1<br>G2        | x1  |
| •         | -               | x2  |
| 0         | 0               | x1  |
| 0         |                 | x1  |