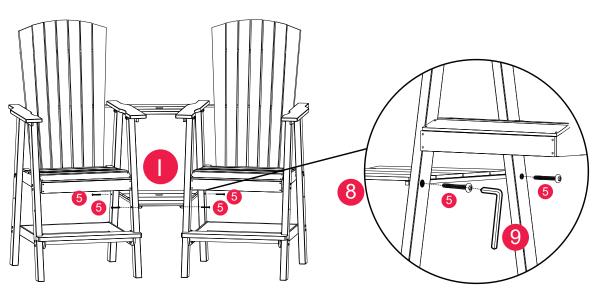

model number of your product.

#### **PARTS**

| Item No.  | Reference Image | Qty |
|-----------|-----------------|-----|
| A         |                 | x2  |
| B         | B1              | x2  |
| •         |                 | x4  |
| D         |                 | x2  |
| <b>(3</b> |                 | x2  |

| Item No.  | Reference Image | Qty |
|-----------|-----------------|-----|
| <b>(3</b> | F1 F2           | x1  |
| <b>G</b>  | G1<br>G2        | x1  |
| •         | -               | x2  |
| 0         | 0               | x1  |
| 0         |                 | x1  |



#### **HARDWARE**





#### Step 1





\*Repeat the same for the other chair.





\*Repeat the same for the other chair.

## Step 3









\*Repeat the same for the other chair.

## Step 5









# Step 7