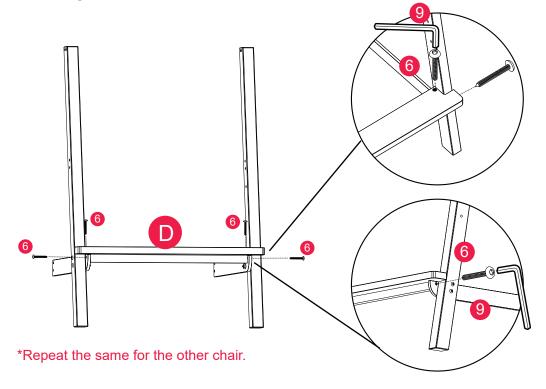

#### Step 1

\*Repeat the same for the other chair.

\*Repeat the same for the other chair.