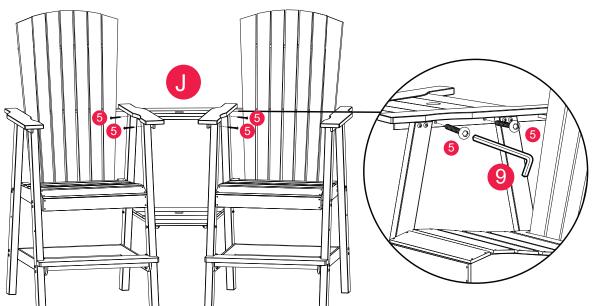

el number of your product.

#### **PARTS**

| Item No.  | Reference Image | Qty |
|-----------|-----------------|-----|
| A         |                 | x2  |
| B         | B1              | x2  |
| •         |                 | x4  |
| D         |                 | x2  |
| <b>(3</b> |                 | x2  |

| Item No.  | Reference Image | Qty |
|-----------|-----------------|-----|
| <b>(3</b> | F1 F2           | x1  |
| <b>G</b>  | G1<br>G2        | x1  |
| •         | -               | x2  |
| 0         | 0               | x1  |
| 0         |                 | x1  |



#### **HARDWARE**





#### Step 1





\*Repeat the same for the other chair.





\*Repeat the same for the other chair.

## Step 3









\*Repeat the same for the other chair.

## Step 5









# Step 7