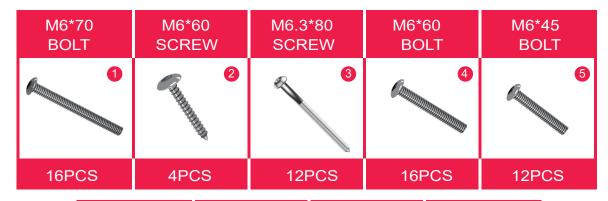

nce fails within 1 year of purchase due to non-human damage, our team will replace it free of charge. For the quickest resolution, please send us photos of the damaged parts along with the make and model number of your product.

#### **PARTS**

| Item No.  | Reference Image | Qty |
|-----------|-----------------|-----|
| A         |                 | x2  |
| B         | B1              | x2  |
| •         |                 | x4  |
| D         |                 | x2  |
| <b>(3</b> |                 | x2  |

| Item No.  | Reference Image | Qty |
|-----------|-----------------|-----|
| <b>(3</b> | F1 F2           | x1  |
| <b>G</b>  | G1<br>G2        | x1  |
| •         | -               | x2  |
| 0         | 0               | x1  |
| 0         |                 | x1  |



#### **HARDWARE**





#### Step 1





\*Repeat the same for the other chair.





\*Repeat the same for the other chair.

## Step 3









\*Repeat the same for the other chair.

## Step 5









# Step 7