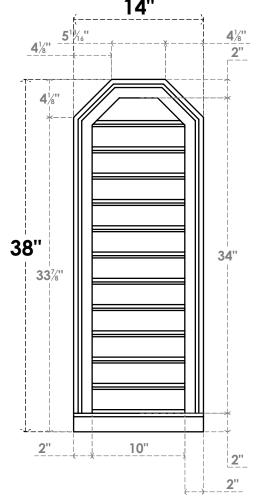

## GVPOT14X3803SF

14"W X 38"H OCTAGONAL TOP SURFACE MOUNT PVC GABLE VENT: FUNCTIONAL, W/ 2"W X 2"P BRICKMOULD SILL FRAME

**VENTING AREA: 27.45 SQ IN** 

LOUVER HEIGHT: 2 7/8"

LOUVER QTY: 12

**FRONT** 

SIDE

EKENA MILLWORK 2300 WEST MAIN ST. CLARKSVILLE, TX 75426 TOLL FREE: 866-607-0453 WWW.EKENAMILLWORK.COM