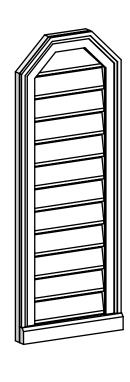

## GVPOT14X3803SF

14"W X 38"H OCTAGONAL TOP SURFACE MOUNT PVC GABLE VENT: FUNCTIONAL, W/ 2"W X 2"P BRICKMOULD SILL FRAME

**VENTING AREA: 27.45 SQ IN** 

LOUVER HEIGHT: 2 7/8"

LOUVER QTY: 12

**FRONT** 

SIDE

EKENA MILLWORK 2300 WEST MAIN ST. CLARKSVILLE, TX 75426 TOLL FREE: 866-607-0453 WWW.EKENAMILLWORK.COM