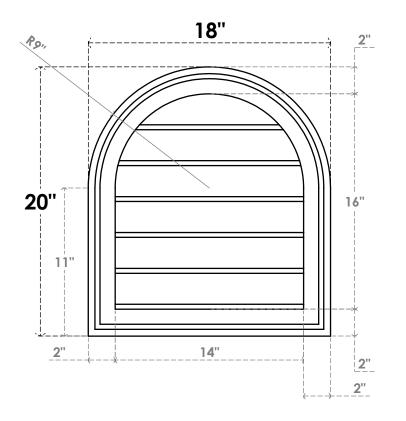

## GVPRT18X2002SN

18"W X 20"H ROUND TOP SURFACE MOUNT PVC GABLE VENT: NON-FUNCTIONAL, W/ 2"W X 1-1/2"P BRICKMOULD FRAME

**FRONT** 

SIDE

LOUVER HEIGHT: 2 5/8"

LOUVER QTY: 6

1. INSTALLATION TO BE COMPLETED IN ACCORDANCE WITH MANUFACTURER'S SPECIFICATIONS. 2. DRAWING MAY NOT BE TO SCALE