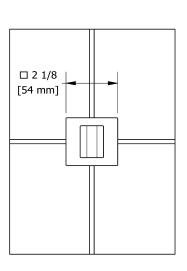

# **Specifications**

## **Descriptions**

- ½" copper slip fit inlet
- Brass

### **Available colors**

• C : Chrome

## **Certifications**

- CSA B125.1
- ASME A112.18.1



**CUPC®** 





Sizes, models and finishes may differ from thoses presented.

#### Warranty

This **Riobel Inc.** product you have purchased carries a Limited Lifetime Warranty on the chrome, PVD finish, blacks and all working parts and is guaranteed from the initial purchase date against all <u>manufacturing defects</u>. All other finishes, including plastic components, are guaranteed for one year. All electric and/or electronic parts are covered by a 5-year limited warranty.

#### **Customer Service**

Ontario, West Canada: 888-287-5354 Quebec, Maritimes, United States: 866-473-8442