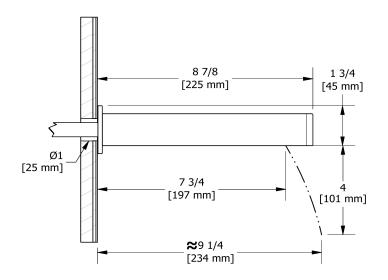

# **Specifications**

## **Descriptions**

- ½" copper slip fit inlet
- Brass

### **Available colors**

• C : Chrome

## **Certifications**

- CSA B125.1
- ASME A112.18.1



**CUPC®** 





Sizes, models and finishes may differ from thoses presented.

#### Warranty

This **Riobel Inc.** product you have purchased carries a Limited Lifetime Warranty on the chrome, PVD finish, blacks and all working parts and is guaranteed from the initial purchase date against all <u>manufacturing defects</u>. All other finishes, including plastic components, are guaranteed for one year. All electric and/or electronic parts are covered by a 5-year limited warranty.

#### **Customer Service**

Ontario, West Canada: 888-287-5354 Quebec, Maritimes, United States: 866-473-8442