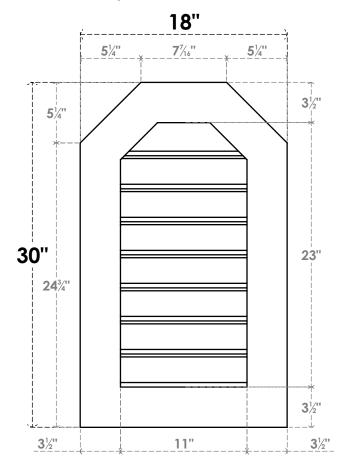

## GVPOT18X3001SF

18"W X 30"H OCTAGONAL TOP SURFACE MOUNT PVC GABLE VENT: FUNCTIONAL, W/ 3-1/2"W X 1"P STANDARD FRAME

**VENTING AREA: 19.08 SQ IN** 

LOUVER HEIGHT: 2 7/8"

LOUVER QTY: 8

**FRONT** 

SIDE

EKENA MILLWORK 2300 WEST MAIN ST. CLARKSVILLE, TX 75426 TOLL FREE: 866-607-0453 WWW.EKENAMILLWORK.COM